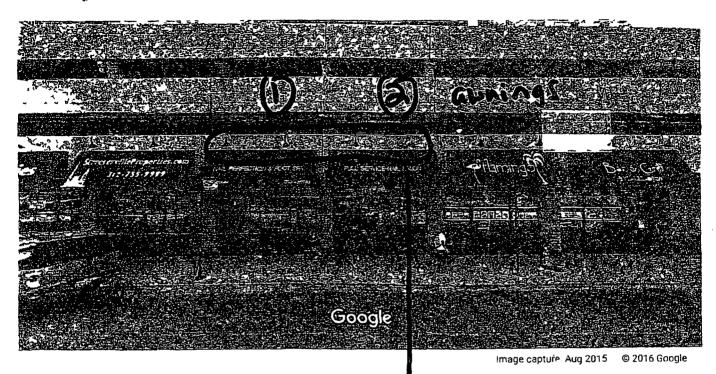

Be It Ordained by the City Council of the City of Chicago:

SECTION 1. Permission and authority are hereby given and granted to LAKE SHORE PLAZA, upon the terms and subject to the conditions of this ordinance to maintain and use, as now constructed, two (2) Awning(s) projecting over the public right-of-way adjacent to its premises known as 436 E. Grand Ave..

Said Awning(s) at E. Grand Avenue measure(s):

Two (2) at sixteen point one seven (16.17) feet in length, and two point five (2.5) feet in width for a total of eighty point eight five (80.85) square feet.

## E Grand Ave

lights (4)

;

Chicago Illinois

Street View Aug 2015

2 440 E Grand Ave ں در Chica

Google Maps