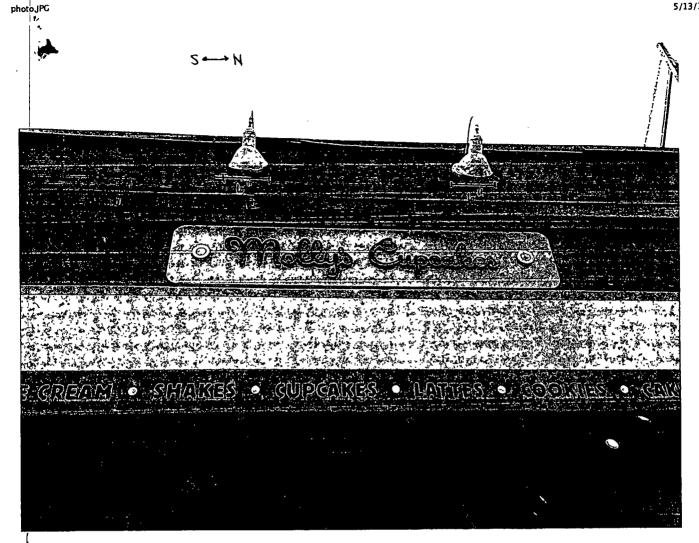

SECTION 1. Permission and authority are hereby given and granted to MOLLY'S CUPCAKES LLC, upon the terms and subject to the conditions of this ordinance to maintain and use, as now constructed, two (2) Light Fixture(s) projecting over the public right-of-way adjacent to its premises known as 2536 N. Clark St..

Said Light Fixture(s) at N. Clark Street measure(s):

Two (2) at three (3) feet in length, point five (.5) feet in width and seventeen (17) feet above grade level.

The location of said privilege shall be as shown on prints kept on file with the Department of Business Affairs and Consumer Protection and the Office of the City Clerk.