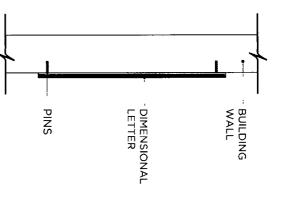

## OVERVIEW BLACKLION/DIMENSIONAL LETTERS

SIGN PLACEMENT

SIGN LOCATION

SECTION

pins into grout lines

aluminum flush-mounted with Fabricated Metal without back DESCRIPTION: **ORDER NUMBER:** 4038

Signs & Graphics Windy City