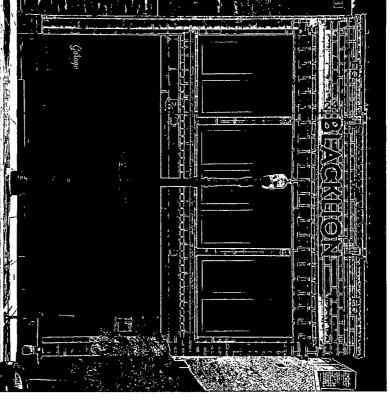

## OVERVIEW BLACKLION/DIMENSIONAL LETTERS

SIGN PLACEMENT

SIGN LOCATION

SECTION

pins into grout lines

aluminum flush-mounted with Fabricated Metal without back DESCRIPTION: **ORDER NUMBER:** 4038

Signs & Graphics Windy City

161"(W) × 24"(H) × 2"(D) 26 83 SQ FT **DIMENSIONS:** 

INSTALL ADDRESS: 2412 S Michigan Ave, Chicago, IL 60616

DISTANCE FROM GROUND: