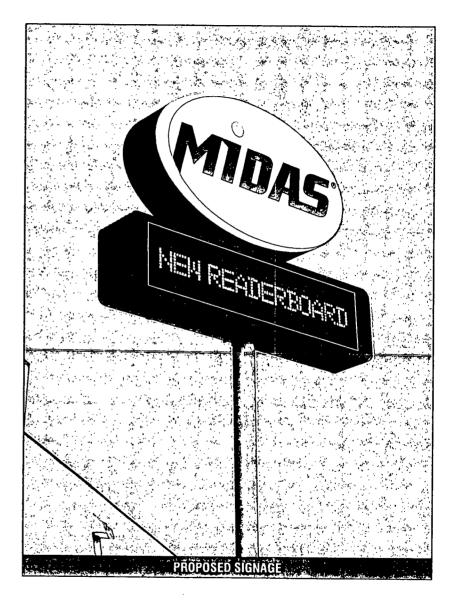

Midas 4216 W. Irving Park Road Chicago, IL 60641

Dimensions:

Length: 19'-8 1/2"

Height: 15'-0"

Height above grade/roof to top of sign: 48'-0"

TOTAL SQUARE FOOT AREA: 295 sq ft.

Such sign (s) shall comply with all applicable provisions of TITLE 17 of the Chicago Zoning Ordinance and all other applicable provisions of the Municipal Code of the City of Chicago governing the construction and maintenance of outdoor sign, signboards and structures.

#### CUSTOM NEW PYLON HEAD & NEW 4'-0" x 17'-1" READERBOARD

MATERIALS: PANEL FLEX FACE: TRANSLUCENT ACRYLIC (ACRYSTEEL #7328) SIGN FACE BACKGROUND TO BE FLEX FACE PMS #193 RED; PMS #109 YELLOW, BLACK.

SCALE: 1/4"=1'-0"