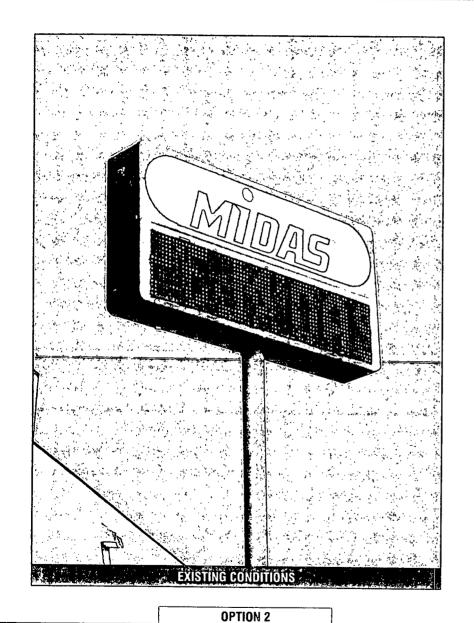

We are requesting your review and approval of signage for the above location. Also, we request that you to introduce this plan to the City Council for the issuance of an ordinance.

Our client, Midas, is replacing the existing signboard for its pylon sign at 4216 W. Irving Park Road. The proposed sign is 19'-8 ½" x 15'-0". This sign exceeds the 100 square feet in area rule; therefore, it will require a request for a council order. This sign is 295 square feet. The height from grade to top of the sign is 48'feet.