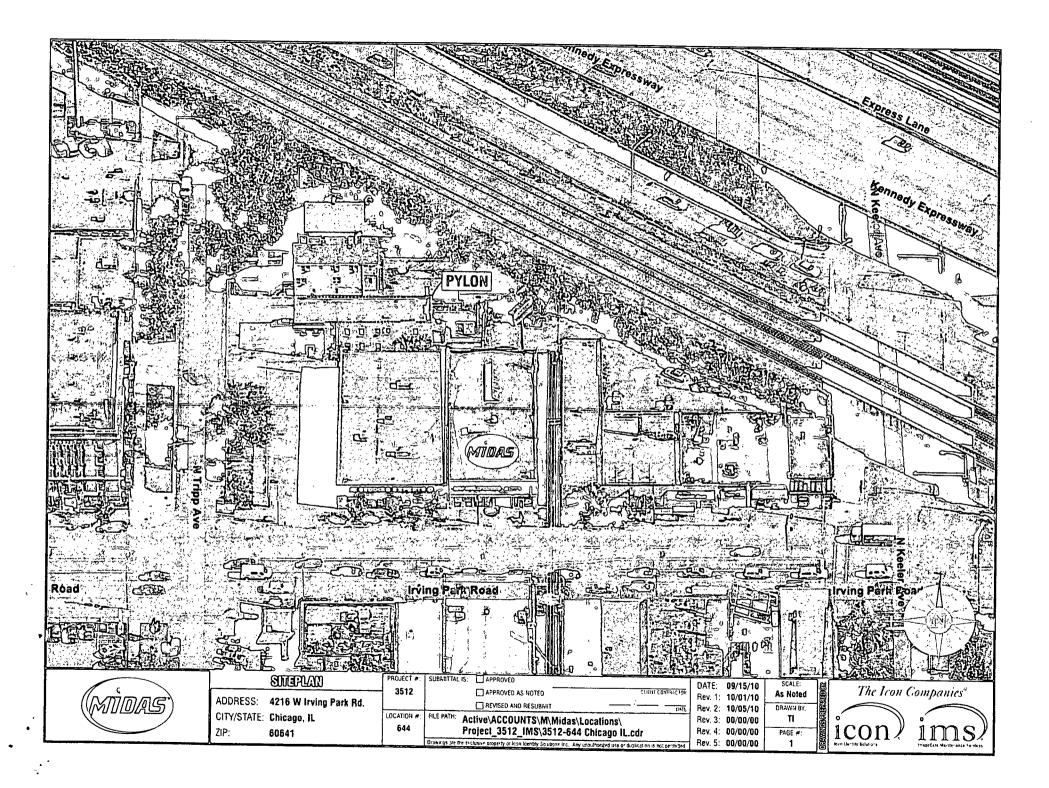

We are requesting your review and approval of signage for the above location. Also, we request that you to introduce this plan to the City Council for the issuance of an ordinance.

Our client, Midas, is replacing the existing signboard for its pylon sign at 4216 W. Irving Park Road. The proposed sign is 19'-8 ½" x 15'-0". This sign exceeds the 100 square feet in area rule; therefore, it will require a request for a council order. This sign is 295 square feet. The height from grade to top of the sign is 48'feet.