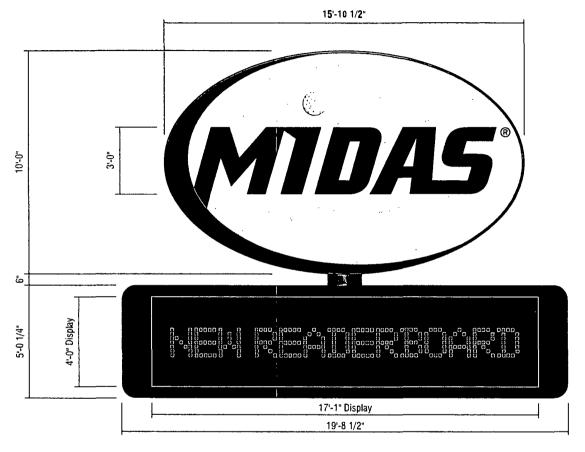

Midas 4216 W. Irving Park Road Chicago, IL 60641

Dimensions:

Length: 19'-8 1/2"

Height: 15'-0"

Height above grade/roof to top of sign: 48'-0"

TOTAL SQUARE FOOT AREA: 295 sq ft.

Such sign (s) shall comply with all applicable provisions of TITLE 17 of the Chicago Zoning Ordinance and all other applicable provisions of the Municipal Code of the City of Chicago governing the construction and maintenance of outdoor sign, signboards and structures.

#### CUSTOM NEW PYLON HEAD & NEW 4'-0" x 17'-1" READERBOARD

MATERIALS: PANEL FLEX FACE: TRANSLUCENT ACRYLIC (ACRYSTEEL #7328) SIGN FACE BACKGROUND TO BE FLEX FACE PMS #193 RED; PMS #109 YELLOW, BLACK.

SCALE: 1/4"=1'-0"

We are requesting your review and approval of signage for the above location. Also, we request that you to introduce this plan to the City Council for the issuance of an ordinance.

Our client, Midas, is replacing the existing signboard for its pylon sign at 4216 W. Irving Park Road. The proposed sign is 19'-8 ½" x 15'-0". This sign exceeds the 100 square feet in area rule; therefore, it will require a request for a council order. This sign is 295 square feet. The height from grade to top of the sign is 48'feet.