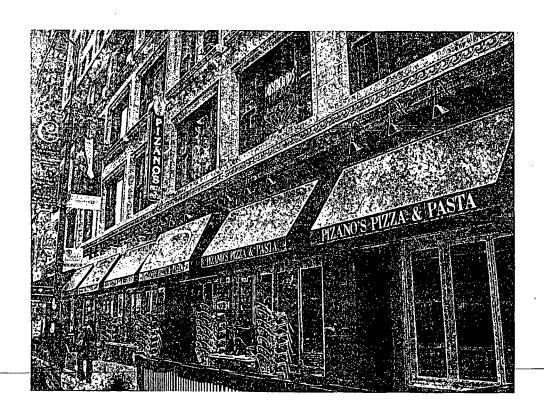

SECTION 1. Permission and authority are hereby given and granted to PIZANO, upon the terms and subject to the conditions of this ordinance to maintain and use, as now constructed, four (4) Awning(s) projecting over the public right-of-way adjacent to its premises known as 61 E. Madison St..

Said Awning(s) at E. Madison measure(s):

Four (4) at twelve point eight three (12.83) feet in length, and three (3) feet in width for a total of one hundred fifty-three point nine six (153.96) square feet.

## PIZANO'S PIZZA & PASTA 69 E. MADISON CHICAGO, ILLINOIS