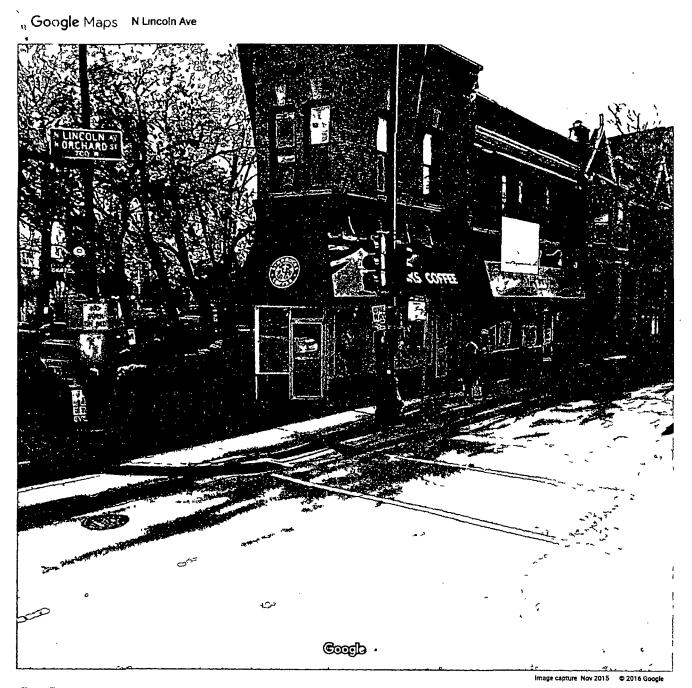

ORDINANCE STARBUCKS COFFEE #2515 Acct. No. 63414 - 82 Permit No. 1124319

Be It Ordained by the City Council of the City of Chicago:

SECTION 1. Permission and authority are hereby given and granted to STARBUCKS COFFEE #2515, upon the terms and subject to the conditions of this ordinance to maintain and use, as now constructed, eight (8) Light Fixture(s) projecting over the public right-of-way adjacent to its premises known as 2275 N. Lincoln Ave..

Said Light Fixture(s) at LINCOLN measure(s): Eight (8) at two (2) feet in length, one (1) foot in width and fourteen (14) feet above grade level.

The location of said privilege shall be as shown on prints kept on file with the Department of Business Affairs and Consumer Protection and the Office of the City Clerk.