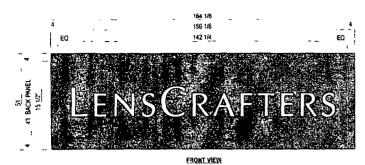

ORDINANCE LUXOTTICA RETAIL NORTH AMERICA INC Acct. No. 367395 - 17 Permit No. 1124588

Be It Ordained by the City Council of the City of Chicago:

SECTION 1. Permission and authority are hereby given and granted to LUXOTTICA RETAIL NORTH AMERICA INC, upon the terms and subject to the conditions of this ordinance to maintain and use two (2) sign(s) projecting over the public right-of-way attached to its premises known as 3428 N. Southport Ave..

Said sign structure(s) measures as follows; along N. Southport Avenue:

One (1) at thirteen point six seven (13.67) feet in length, one point three three (1.33) feet in height and ten point three three (10.33) feet above grade level.

Said sign structure(s) measures as follows; along N. Southport Avenue:

One (1) at three (3) feet in length, point five eight (.58) feet in height and ten (10) feet above grade level.

The location of said privilege shall be as shown on prints kept on file with the Department of Business Affairs and Consumer Protection and the Office of the City Clerk.

Authority herein given and granted for a period of five (5) years from and after Date of Passage.

Thomas Tunney 44<sup>th</sup> Ward

INTERIOR ILLUMINATED CABINET SIGN

SCALE 1/2 - 1-0\*

MANUFACTURE & INSTALL (1) PERIMETER ILLUMINATED WALL SIGN WITH CHANNEL LETTERS