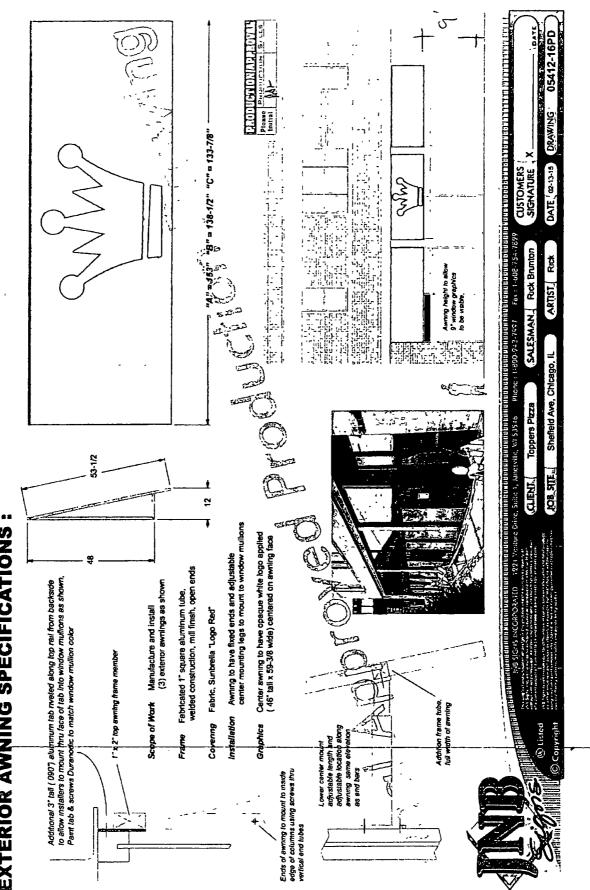

Said Awning(s) at N. Sheffield Avenue measure(s):

One (1) at eleven point one seven (11.17) feet in length, and one (1) foot in width for a total of eleven point one seven (11.17) square feet.

The location of said privilege shall be as shown on prints kept on file with the Department of Business Affairs and Consumer Protection and the Office of the City Clerk.

Said privilege shall be constructed in accordance with plans and specifications approved by the Zoning Department - Signs.

This grant of privilege in the public way shall be subject to the provisions of Section 10-28-015 and all other required provisions of the Municipal Code of Chicago.

Authority herein given and granted for a period of five (5) years from and after Date of Passage.

Aldermar

Thomas Tunney 44th Ward

;

I

1

**EXTERIOR AWNING SPECIFICATIONS** 

4 벙 (Page 2