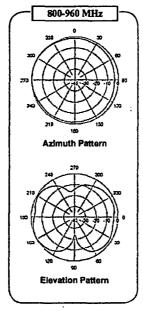

## Multi Band Omni 698-960/1710-2700 MHz

## **Omnidirectional**

(Drawings are not to scale.)

| Electrical Specifications        |                                                                          |
|----------------------------------|--------------------------------------------------------------------------|
| Frequency:                       | 698-960 / 1710-2700 MHz                                                  |
| Gain:                            | 2.5 dBi                                                                  |
| Input Impedance:                 | 50 ohms                                                                  |
| VSWR:                            | <2.5:1 (698-960 MHz)<br><2.0:1 (1710-2170 MHz)<br><2.5:1 (2170-2700 MHz) |
| Polarisation:                    | Vertical                                                                 |
| Azimuth Beamwidth:               | Omnidirectional                                                          |
| Elevation Beamwidth:             | 50°                                                                      |
| Input Power:                     | 50W                                                                      |
| Input Connector Type / Location: | N-Female connector / bottom                                              |