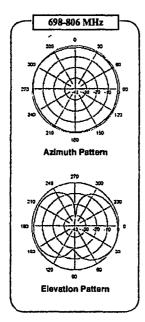

## Multi Band Omni 698-960/1710-2700 MHz

## **Omnidirectional**

(Drawings are not to scale.)

| Electrical Specifications        |                                                                          |
|----------------------------------|--------------------------------------------------------------------------|
| Frequency:                       | 698-960 / 1710-2700 MHz                                                  |
| Gain:                            | 2.5 dBi                                                                  |
| Input Impedance:                 | 50 ohms                                                                  |
| VSWR:                            | <2.5:1 (698-960 MHz)<br><2.0:1 (1710-2170 MHz)<br><2.5:1 (2170-2700 MHz) |
| Polarisation:                    | Vertical                                                                 |
| Azimuth Beamwidth:               | Omnidirectional                                                          |
| Elevation Beamwidth:             | 50°                                                                      |
| Input Power:                     | 50W                                                                      |
| Input Connector Type / Location: | N-Female connector / bottom                                              |