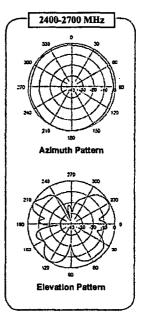

## Multi Band Omni 698-960/1710-2700 MHz

## 7825700

V-Pol / 360° Az / 2.5 dBi

## **Omnidirectional**

(Drawings are not to scale.)

| Electrical Specifications        |                                                                          |
|----------------------------------|--------------------------------------------------------------------------|
| Frequency:                       | 698-960 / 1710-2700 MHz                                                  |
| Gain:                            | 2.5 dBi                                                                  |
| Input Impedance:                 | 50 ohms                                                                  |
| VSWR:                            | <2.5:1 (698-960 MHz)<br><2.0:1 (1710-2170 MHz)<br><2.5:1 (2170-2700 MHz) |
| Polarisation:                    | Vertical                                                                 |
| Azimuth Beamwidth:               | Omnidirectional                                                          |
| Elevation Beamwidth:             | 50°                                                                      |
| Input Power:                     | 50W                                                                      |
| Input Connector Type / Location: | N-Female connector / bottom                                              |