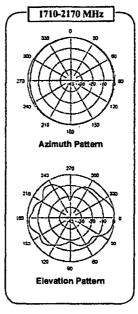

## Multi Band Omni 698-960/1710-2700 MHz

## **Omnidirectional**

(Drawings are not to scale.)

| Electrical Specifications        |                                                                          |
|----------------------------------|--------------------------------------------------------------------------|
| Frequency:                       | 698-960 / 1710-2700 MHz                                                  |
| Gain:                            | 2.5 dBi                                                                  |
| Input Impedance:                 | 50 ohms                                                                  |
| VSWR:                            | <2.5:1 (698-960 MHz)<br><2.0:1 (1710-2170 MHz)<br><2.5:1 (2170-2700 MHz) |
| Polarisation:                    | Vertical                                                                 |
| Azimuth Beamwidth:               | Omnidirectional                                                          |
| Elevation Beamwidth:             | 50°                                                                      |
| Input Power:                     | 50W                                                                      |
| Input Connector Type / Location: | N-Female connector / bottom                                              |