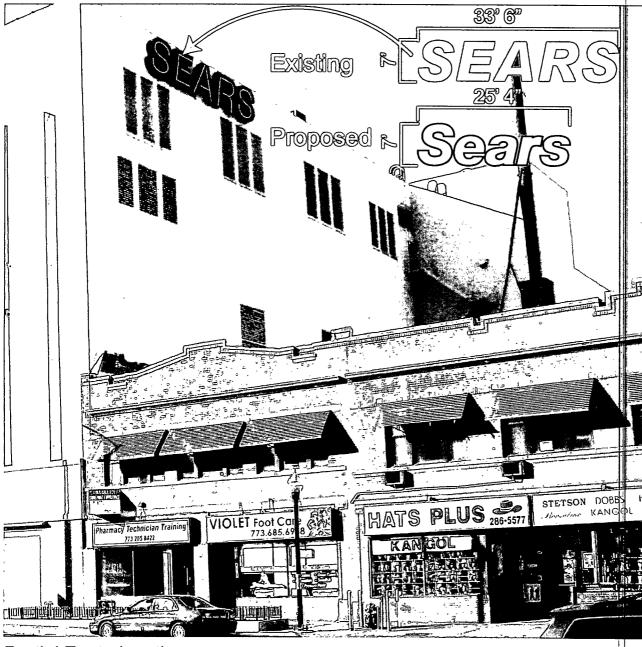

Dimensions: Length 25 ft 4 in Height\_7 ft

square feet (in area of one face) at: Sears, 4730 W. Irving Park Road

Height above grade / roof to top of sign 55 ft

TOTAL SQUARE FOOT AREA \_177 sq ft\_

Such sign(s) shall comply with all applicable provisions of TITLE 17 of the Chicago Zoning Ordinance and all other applicable provisions of the Municipal Code of the City of Chicago governing the construction and maintenance of outdoor signs, signboards and structures.

Replace existing East wail sign with new logo letters.

032911 Sears, 4730 W. Irving Park Road, Chicago, IL 60641

Partial East elevation

235 sq ft

177 sq ft

.063 alum wrap
.125" alum back
White LED illumination
Polycarbonate face
with vinyl applied.
Alum. L molding
retainers.
U bracket mounting.
300 watts
120v.
UL label
disconnect switch
300#