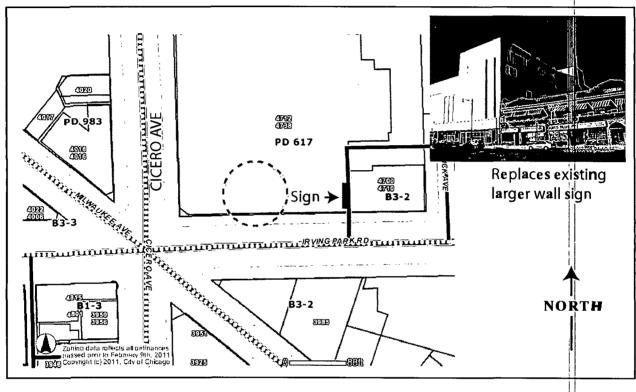

Issuance of Permit(s) for Sign(s)/Signboard(s) at 4730 W

Irving Park Rd

Committee(s) Assignment:

**Committee on Buildings** 

City Council
Meeting Date: 4./6.2011
Committee on Buildings

(signs)

ORDERED, That the Commissioner of Buildings is hereby directed to issue a sign permit to: KGD Enterprises, Inc (dba) Chicago Sign, 26w535 Saint Charles Road, Carol Stream, IL 60188 for the erection of a sign / signboard over 24 feet in height and / or over 100

Dimensions: Length 25 ft 4 in Height\_7 ft

square feet (in area of one face) at: Sears, 4730 W. Irving Park Road

Height above grade / roof to top of sign 55 ft

TOTAL SQUARE FOOT AREA \_177 sq ft\_

Such sign(s) shall comply with all applicable provisions of TITLE 17 of the Chicago Zoning Ordinance and all other applicable provisions of the Municipal Code of the City of Chicago governing the construction and maintenance of outdoor signs, signboards and structures.

Zoning District: PD 617

|     |                                                                          | 1           |
|-----|--------------------------------------------------------------------------|-------------|
| 1.  | Type of Sign (check one for each section)                                |             |
|     | a.) 🗆 Signboard, 🗶 Flat, 🗆 Projecting, or 🗆 Awning                       | 1           |
|     | b.) 🕱 Business ID. or 🗌 Advertising                                      | 1           |
| 2.  | ☐ Non-illuminated,  ☐ Illuminated, ☐ Flashing, and/or ☐ Moving           |             |
| 3.  | Height above curb level 48 ft, in.                                       |             |
| 4.  | Gross Area of sign 177 sq. ft.                                           |             |
| 5.  | Total area of all signs on the lot 847 sq. ft.                           |             |
| 6.  | Project over public way; yes on (no) If yesft,in.                        |             |
|     | Distance from curb line 468 in.                                          |             |
| 7.  | Distance from expressway or major route (within 1000 ft.) dna ft.        | :           |
|     | Is sign visible from expressway or major routes yes or (no) (circle one) |             |
| 8.  | Distance from park (over 10 Acres) dna ft.                               |             |
| 9.  | Distance from residential zone dna ft.                                   | il          |
|     | ALL OF THE ABOVE QUESTIONS MUST BE ANSWERED FULLY                        |             |
| SIG | NATURE MANAGEMENT                                                        |             |
| NO  |                                                                          | i           |
| NO  | TE: IN B6-6 and B6-7 Districts, exact sign copy must be indicated        | !           |
|     | For roof signs, indicate height above gradeft.                           | REVISED 8/9 |
|     |                                                                          |             |

Replace existing East wail sign with new logo letters.

032911 Sears, 4730 W. Irving Park Road, Chicago, IL 60641

Partial East elevation

235 sq ft

177 sq ft

.063 alum wrap
.125" alum back
White LED illumination
Polycarbonate face
with vinyl applied.
Alum. L molding
retainers.
U bracket mounting.
300 watts
120v.
UL label
disconnect switch
300#