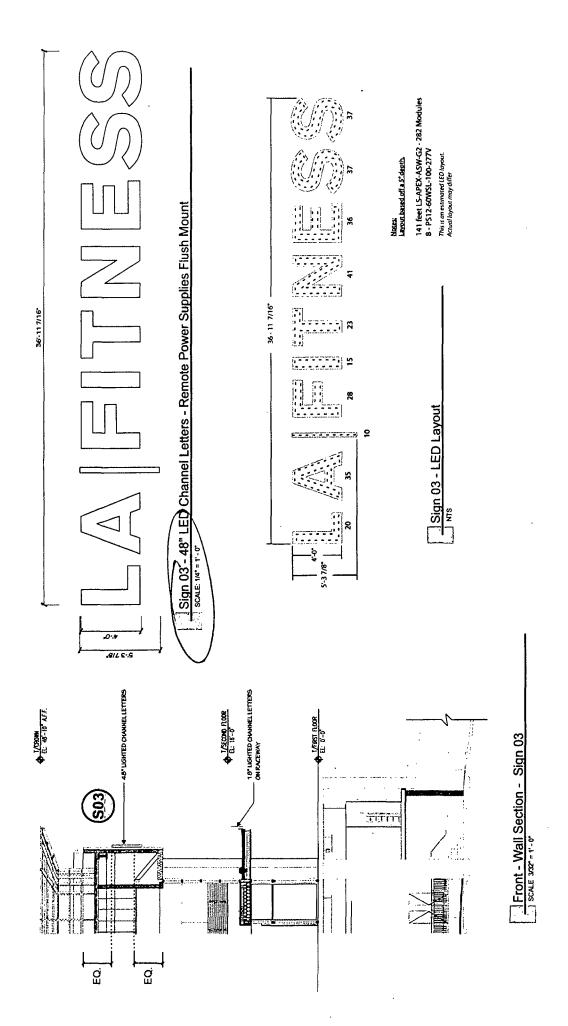

(signs)

| ORDERED. That the Commissioner of Buildings is hereby directed to       |
|-------------------------------------------------------------------------|
| issue a sign permit to: (Contractor's name and address)                 |
| Signio Inc                                                              |
| 1327 N 315+ Aug                                                         |
| MelROSE PARK IC 60/60                                                   |
| for the erection of a sign/signboard over 24 feet in height and/or over |
| 100 square feet (in area of one face) at: (Business NAME & ADDRESS)     |
| LA Signar                                                               |
| 5559 5 todz:5                                                           |
| •                                                                       |
| Dimensions: length 36'-11' height 5'-3''                                |
| height above grade/roof to top of sign 37' 3"                           |
| TOTAL SQUARE FOOT AREA 194                                              |
| Such sign(s) shall comply with all applicable provisions of TITLE       |

# DEPARTMENT OF BUILDINGS

| Sign Permit Application                                           |                                                     |                                |                                                                                                                                  |                       |               |                  |                   |                     |  |
|-------------------------------------------------------------------|-----------------------------------------------------|--------------------------------|----------------------------------------------------------------------------------------------------------------------------------|-----------------------|---------------|------------------|-------------------|---------------------|--|
| APPROVAL NUMBER                                                   | APPLICATION NUMBER 100630249                        | ANNUAL FEE                     | WORK CODE DRAWINGS YES ATTACHED NO                                                                                               |                       |               |                  |                   |                     |  |
| DATE OF APPLICATION                                               | 01/08/2016                                          |                                | TYPE OF SIGN                                                                                                                     | FLAT OR               | вох           |                  |                   |                     |  |
| ADDRESS OF SIGN 5559 S KEDZIE AVE.                                | , 60629-                                            |                                | LENGTH                                                                                                                           | ғт<br>36              | in<br>11      | HEIGHT .         | FT<br>5           | IN<br>3             |  |
| BUILDING                                                          | ORIGINAL PERMIT NUMBER                              |                                | AREA                                                                                                                             | sq. ft<br>194         |               | WEIGHT           |                   | LBS.<br>75          |  |
|                                                                   | STRUCTION (SIGN)                                    |                                | SIGN HEIGHT ABOV                                                                                                                 | /E GRADE/ROOF         |               |                  |                   | <sub>5Т</sub><br>32 |  |
| PAYER OF ANNUAL INSPECTION COLLINS, GARY                          |                                                     |                                | SHAPE OF SIGN REGULAR                                                                                                            |                       |               |                  |                   |                     |  |
| 3161 MICHELSON DR<br>IRVINE, CA 92612<br>(224)244-8422            |                                                     |                                | SIGN WILL READ<br>LA FITNESS                                                                                                     |                       |               |                  |                   |                     |  |
| SIGN MANUFACTURER AGI                                             |                                                     |                                | NO OF LAMPS 282,                                                                                                                 |                       |               | TOTAL WATTAGE    |                   |                     |  |
| ADDRESS WHERE SIGN CAN BE SEEN                                    | PRIOR TO ERECTION                                   |                                | TYPE OF LAMP                                                                                                                     | OTHER                 |               |                  |                   |                     |  |
|                                                                   |                                                     |                                | NO OF BALLAST/                                                                                                                   | TRANSFORMERS          |               | INPUT OF         | TRANSFORMERS      |                     |  |
| TICKET NUMBER 0                                                   | EINSPECTION CONTROL NUMBER                          |                                | N FEFDERS                                                                                                                        |                       |               |                  |                   |                     |  |
| TYPE OF SUPPORT FOR SIGN BUILDING                                 |                                                     |                                | CONTRACTOR WILL INSTALL  Y  CUSTOMER LEADS                                                                                       |                       |               |                  |                   |                     |  |
| SIGN BOARD SUPPORT MEMBERS                                        | STEEL                                               |                                | TYPE OF SWITCH                                                                                                                   | KNIFE                 |               |                  |                   |                     |  |
| ANNUAL FEE                                                        |                                                     |                                | LOCATION OF SWITCH                                                                                                               | LISTED F              | LUSH TO       | OGGLE            |                   |                     |  |
| CONSTRUCTION FEE  1017 B FEE  TOTAL FEE  AMOUNT PAID  BALANCE DUE | 400.00                                              | k # for Zoning<br>k # for DCAP | SIGN LOCATION INSTALL 1 SET OF CHANNEL LETTERS 48" TO READ LA FITNESS. SIGN IS ON THE WEST WALL ABOVE FRONT ENTRENCE FACING WEST |                       |               |                  |                   |                     |  |
|                                                                   |                                                     |                                |                                                                                                                                  |                       |               |                  |                   |                     |  |
| The undersigned cert                                              | ify that the statements in this application are tri | e and correct and that all wor | k done under the proposed                                                                                                        | l nermit will conform | to the recour | ements of the Ch | icago Municinal ( | Code                |  |
|                                                                   | REG. NO                                             | E94800                         | BOND. NO                                                                                                                         |                       |               | REG NO.          | N93               | 1323                |  |
| ELECT CONTR<br>SIGNCO, INC.                                       |                                                     | ELECTR                         | SIGNCO                                                                                                                           |                       |               |                  | SIG               | NER                 |  |
| ADDRESS                                                           |                                                     |                                | ADDRESS                                                                                                                          |                       |               |                  |                   |                     |  |