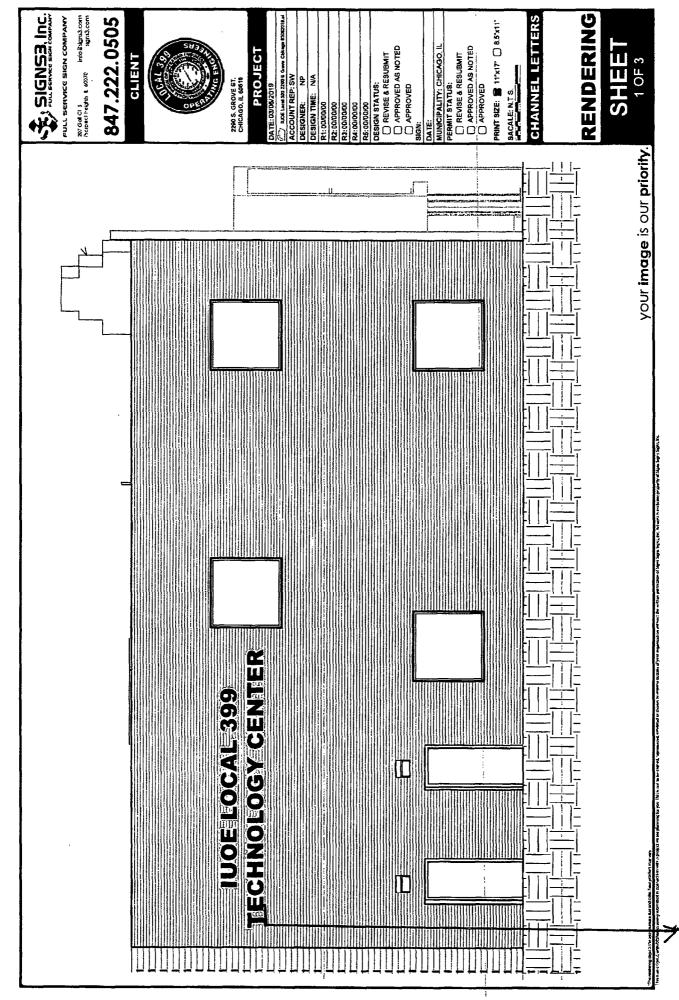

# SPECIFICATIONS

QUANTITY: (1) SET OF HALO LET CHANNEL LETTERS
ALLUMBRINGHE, WATE LE
FACES, ALUMINUA PANTED BACK
APROXY WESTONT: SOLICE
ARCES, ALUMINUA PANTED BACK
APROXY WESTONT: SOLICE
ARCES, ALUMINUA PANTED BACK
APROXY WESTONT: SOLICE
ARCES, PANTED TO ANTON FASCIA
TOTAL GOUNTE FEET SALS
FEET SOLICE FEET SALS
FEET SOLICE
ELECTRICA, RECURELE SHE SOLICE
AND TYPE SO

COLOR SCHEDULE

BLACK-LETTERS

WHITE-LED

| BACKER PANELMATCH WALL COLOR-TBD

CHANNEL LETTER . TYPICAL SECTION . HALO-LIT PLASTIC FACE BACKER PANEL DECTALUMINUM 9 IS CLEAR LEXAN SPACER -1/4" DRAIN HOLES ---LISTED BUSHING

2290 S. GROVE ST. CHCAGO, IL 60616

DESIGN STATUS:

C REVISE & REBURMIT
C APPROVED AS NOTED
APPROVED
SIGN:

DONE:
MUNICIPALITY: CHICAGO, IL
PERMIT STATUS:

REVISE & RESUBMIT

APPROVED

PRINT SIZE: 111x17 0 8.5x11" BACALE: N.T.S.

CHANNEL LETTERS

your image is our priority.