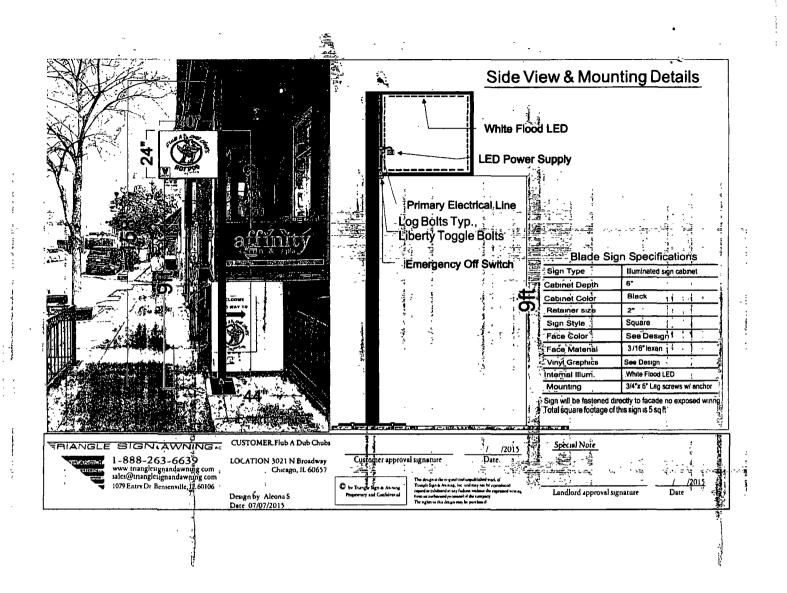

Ì

Be It Ordained by the City Council of the City of Chicago:

SECTION 1. Permission and authority are hereby given and granted to FLUB A DUB CHUB'S, upon the terms and subject to the conditions of this ordinance to maintain and use one (1) sign(s) projecting over the public right-of-way attached to its premises known as 3021 N. Broadway.

Said sign structure(s) measures as follows; along N Broadway:

One (1) at two point five (2.5) feet in length, two (2) feet in height and nine (9) feet above grade level.

The location of said privilege shall be as shown on prints kept on file with the Department of Business Affairs and Consumer Protection and the Office of the City Clerk.

Said privilege shall be constructed in accordance with plans and specifications approved by the Department of Transportation (Division of Project Development) and Zoning Department - Signs.

This grant of privilege in the public way shall be subject to the provisions of Section 10-28-015 and all other required provisions of the Municipal Code of Chicago.