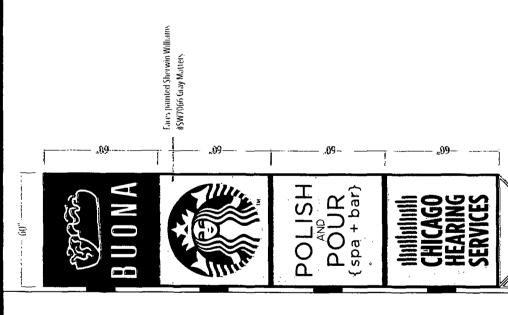

# Double sided blade sign

Alumento faces routed out and backed - Aluminum returns painted PMS 425c

with vinyl decorated lexan

**TENANT BLADE SIGN** 

- Cabinets painted PMS 425C (gray)
- Routed aluminum faces backed with vinyl decorated lexan
- pending engineering · Final mounting TBD
- · 100.0 Sq. Ft.

CORPORATE Identification Solutions

DRAWN BY ACCOUNT REP MIKE SHELLY

REVISION ()()

**DATE** 01/25/18

SIDE VIEW