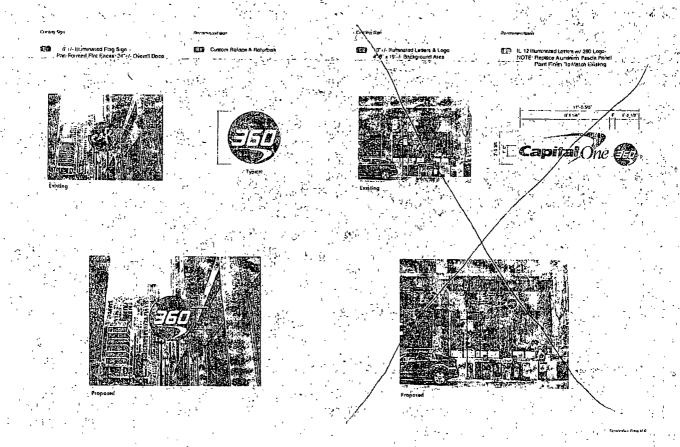

Committee(s) Assignment: Committee on Transportation and Public Way

ORDINANCE CAPITAL ONE 360 Acct. No. 318199 - 1 Permit No. 1106108

Be It Ordained by the City Council of the City of Chicago:

SECTION 1. Permission and authority are hereby given and granted to CAPITAL ONE 360, upon the terms and subject to the conditions of this ordinance to maintain and use one (1) sign(s) projecting over the public right-of-way attached to its premises known as 842 N. Wabash Ave..

Said sign structure(s) measures as follows; along E. Chestnut: One (1) at six (6) feet in length, six (6) feet in height and eleven (11) feet above grade level.

The location of said privilege shall be as shown on prints kept on file with the Department of Business Affairs and Consumer Protection and the Office of the City Clerk.

Said privilege shall be constructed in accordance with plans and specifications approved by the Department of Transportation (Division of Project Development) and Zoning Department - Signs.

This grant of privilege in the public way shall be subject to the provisions of Section 10-28-015 and all other required provisions of the Municipal Code of Chicago.