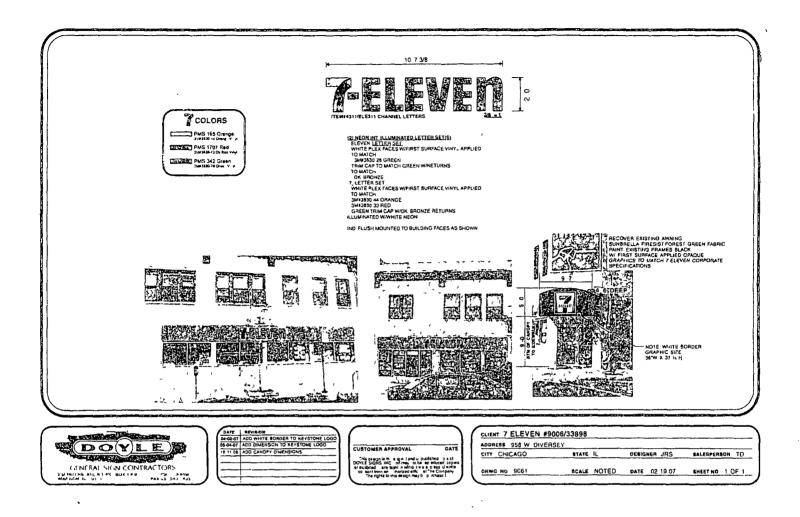

SECTION 1. Permission and authority are hereby given and granted to 7-ELEVEN, upon the terms and subject to the conditions of this ordinance to maintain and use one (1) sign(s) projecting over the public right-of-way attached to its premises known as 958 W. Diversey Pkwy..

Said sign structure(s) measures as follows; along N. Sheffield:

One (1) at two point two five (2,25) feet in length, two point two five (2.25) feet in height and seventeen (17) feet above grade level.

The location of said privilege shall be as shown on prints kept on file with the Department of Business Affairs and Consumer Protection and the Office of the City Clerk.

Said privilege shall be constructed in accordance with plans and specifications approved by the Department of Transportation (Division of Project Development) and Zoning Department - Signs.

This grant of privilege in the public way shall be subject to the provisions of Section 10-28-015 and all other required provisions of the Municipal Code of Chicago.