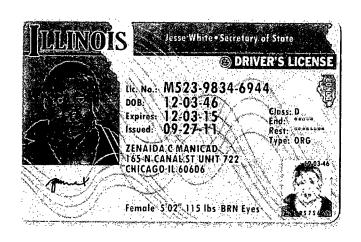

|                                                                                                                                                 | Choose One item From Each List                                                                                                          |                                                                             |
|-------------------------------------------------------------------------------------------------------------------------------------------------|-----------------------------------------------------------------------------------------------------------------------------------------|-----------------------------------------------------------------------------|
| MOST RECENT WATER                                                                                                                               | 2 <sup>nd</sup> Installment of most recent tax<br>bill indicating you are receiving the<br>senior citizen homestead deduction;  OR      | PROOF OF AGE (any below are acceptable)                                     |
| Depending on your situation, you can obtain a water bill by contacting your building association.  This will verify the water meter or assessed | Copy of the approved application for<br>the senior citizen homestead<br>deduction  OR                                                   | copy of drivers license     copy of state I.D. card                         |
| account and the water account number.                                                                                                           | <ul> <li>Assessor's Senior Homestead<br/>Deduction (A.S.H.D.) printout<br/>You can obtain this by calling<br/>(312) 443-7550</li> </ul> | <ul> <li>copy of Passport</li> <li>copy of Birth<br/>Certificate</li> </ul> |