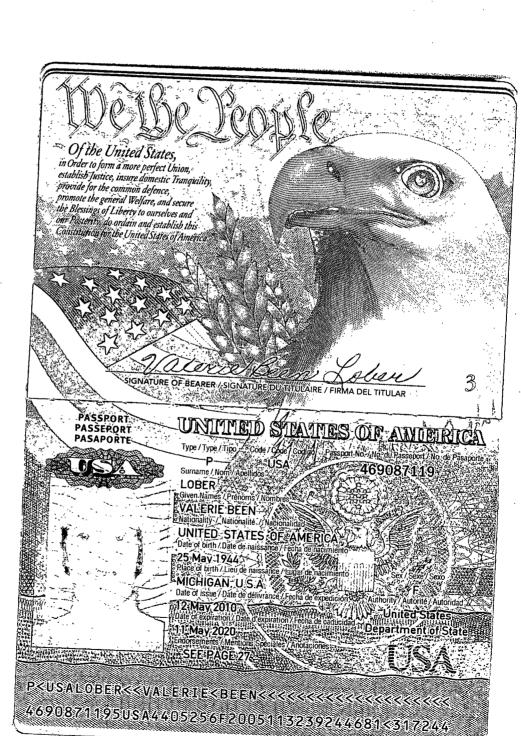

|                                                                                                                                                 | Choose One item From Each List                                                                                                          |                                                                             |
|-------------------------------------------------------------------------------------------------------------------------------------------------|-----------------------------------------------------------------------------------------------------------------------------------------|-----------------------------------------------------------------------------|
| MOST RECENT WATER                                                                                                                               | 2 <sup>nd</sup> Installment of most recent tax<br>bill indicating you are receiving the<br>senior citizen homestead deduction;  OR      | PROOF OF AGE (any below are acceptable)                                     |
| Depending on your situation, you can obtain a water bill by contacting your building association.  This will verify the water meter or assessed | Copy of the approved application for<br>the senior citizen homestead<br>deduction  OR                                                   | copy of drivers license     copy of state I.D. card                         |
| account and the water account number.                                                                                                           | <ul> <li>Assessor's Senior Homestead<br/>Deduction (A.S.H.D.) printout<br/>You can obtain this by calling<br/>(312) 443-7550</li> </ul> | <ul> <li>copy of Passport</li> <li>copy of Birth<br/>Certificate</li> </ul> |