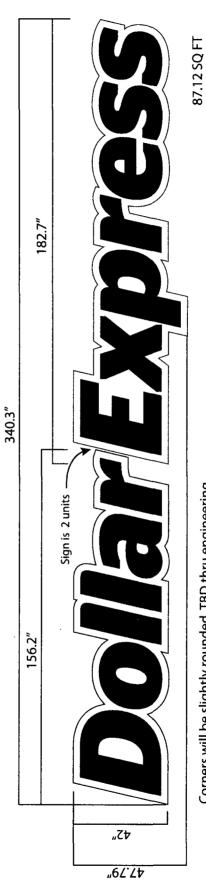

#### **COUNCIL ORDER**

| RE: Approval of sign over 100 square feet in a                 | area or over 24 feet above grade                           |
|----------------------------------------------------------------|------------------------------------------------------------|
| ORDERED, that the City Council hereby approves                 | the following sign application submitted by:               |
| Applicant*: Dollar Express                                     | •                                                          |
| • • • • • • • • • • • • • • • • • • • •                        | y or the business tenant of the real property. Do not list |
| the sign contractor, sign erector, sign company o              | r advertising entity in the above space.)                  |
| This Order approves the following sign in accorda              | ance with Municipal Code of Chicago Section 13-20-680:     |
| Address of Sign: 2424 W. Montrose                              | e Ave Chicago, IL 606_18                                   |
| Zoning District: <u>B3</u>                                     |                                                            |
| DOB Sign Permit Application #: 10069701                        | 2.                                                         |
| DOD SIGN COMME Approaches III.                                 |                                                            |
| Sign Details:                                                  |                                                            |
| 1. On-premise OR Off-premise                                   | <del>_</del>                                               |
| 2. Static sign X OR Dynamic-image                              | display sign                                               |
| 3. Number of sign faces                                        | •                                                          |
| 4. Projecting over the public way Yes (Yes or                  | No) If yes, Public Way Use #: 1127204                      |
| 5. Dimensions: Length 28 feet 4 inc                            | hes Height $\frac{4}{1}$ feet $\frac{0}{1}$ inches         |
| Total square feet in area: $\frac{113}{}$ feet $\frac{0}{}$ in | nches                                                      |
| 6. Height above grade: 11 feet 0 inches                        |                                                            |
| 7. Elevation (side of building or lot where the si             | gn will be erected): South                                 |
| 8. Name of Sign Contractor/Erector: Identit                    | y Services, LLC                                            |
| To be legal, such sign shall comply with all provis            | ions of Title 17 of the Chicago Municipal Code ("Zoning    |
|                                                                | cipal Code governing the permitting, construction and      |
| maintenance and removal of signs and sign struc                | tures. Failure of the applicant and the applicant's        |
| successors to comply shall be grounds for invalid              | ation or revocation of the sign permit.                    |
| Andrew                                                         | 47                                                         |
| 7/100/0                                                        | 47                                                         |
| Alderman                                                       | Ward                                                       |

Corners will be slightly rounded, TBD thru engineering

Everbrite, LLC, 4949 S. 110th Street, Greenfield, WI 53220

Business I.D. No: 016-001-1-011

| Everbrite                                | DISCLAIMER: Renderings are for graphic purposes onli | rycses only and not intended for actual construction dimensions. F | y and not mended for anual construction dimensions. For windload requirements, actual dimensions and mounting detail, please refer to engineering specifications and nistall drawings. | to engineering specifications and install drawings.                 |
|------------------------------------------|------------------------------------------------------|--------------------------------------------------------------------|----------------------------------------------------------------------------------------------------------------------------------------------------------------------------------------|---------------------------------------------------------------------|
|                                          | These drawings and designs are the exclusive p       | clusive property of Everbrite LLC Use of, or duplication in        | noperty of Everbrite LLC Use of, or duplication in any manner without express written permission of Everbrite LLC is prohibited.                                                       | s prohibited.                                                       |
| Customer: Dollar Express                 |                                                      | : 42" Inline LED Illum'd                                           | Customer Approval: Graphics and colors on file will be used unless otherwise specified by customer. Please review drawing carefully. By signing below, you agree to graphics as shown  | s used unless otherwise specified by you agree to graphics as shown |
| Project No: 351487-2                     | Scale: NTS                                           | Cloud Sign                                                         | above, and to location of sign as shown. Please return signed copy back to Everbrite.                                                                                                  | copy back to Everbrite.                                             |
| Date: 42/06/46                           | Depute Div. Out                                      |                                                                    |                                                                                                                                                                                        |                                                                     |
|                                          | Jawii by. CH                                         | Doviced:                                                           | CUSTOMER SIGNATURE                                                                                                                                                                     | DATE                                                                |
| 1 ocation & Site No. 2424 W Montrose Ave | ntroce Ave                                           | Neviseu.                                                           |                                                                                                                                                                                        |                                                                     |
| Chicago, IL                              | Chicago, IL DEX7149                                  | Revised:                                                           | LANDLORD SIGNATURE                                                                                                                                                                     | DATE                                                                |