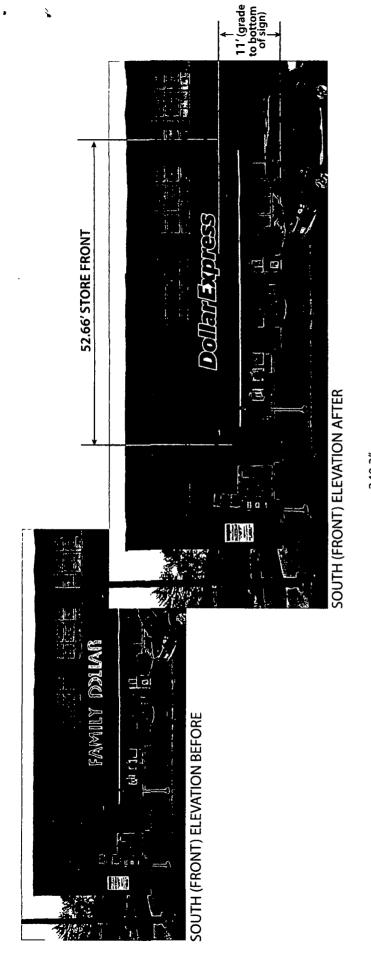

#### **COUNCIL ORDER**

| RE: Approval of sign over 100 square feet in a                 | area or over 24 feet above grade                           |
|----------------------------------------------------------------|------------------------------------------------------------|
| ORDERED, that the City Council hereby approves                 | the following sign application submitted by:               |
| Applicant*: Dollar Express                                     | •                                                          |
| • • • • • • • • • • • • • • • • • • • •                        | y or the business tenant of the real property. Do not list |
| the sign contractor, sign erector, sign company o              | r advertising entity in the above space.)                  |
| This Order approves the following sign in accorda              | ance with Municipal Code of Chicago Section 13-20-680:     |
| Address of Sign: 2424 W. Montrose                              | e Ave Chicago, IL 606_18                                   |
| Zoning District: <u>B3</u>                                     |                                                            |
| DOB Sign Permit Application #: 10069701                        | 2.                                                         |
| DOD SIGN COMME Approaches III.                                 |                                                            |
| Sign Details:                                                  |                                                            |
| 1. On-premise OR Off-premise                                   | <del>_</del>                                               |
| 2. Static sign X OR Dynamic-image                              | display sign                                               |
| 3. Number of sign faces                                        | •                                                          |
| 4. Projecting over the public way Yes (Yes or                  | No) If yes, Public Way Use #: 1127204                      |
| 5. Dimensions: Length 28 feet 4 inc                            | hes Height $\frac{4}{1}$ feet $\frac{0}{1}$ inches         |
| Total square feet in area: $\frac{113}{}$ feet $\frac{0}{}$ in | nches                                                      |
| 6. Height above grade: 11 feet 0 inches                        |                                                            |
| 7. Elevation (side of building or lot where the si             | gn will be erected): South                                 |
| 8. Name of Sign Contractor/Erector: Identit                    | y Services, LLC                                            |
| To be legal, such sign shall comply with all provis            | ions of Title 17 of the Chicago Municipal Code ("Zoning    |
|                                                                | cipal Code governing the permitting, construction and      |
| maintenance and removal of signs and sign struc                | tures. Failure of the applicant and the applicant's        |
| successors to comply shall be grounds for invalid              | ation or revocation of the sign permit.                    |
| Andrew                                                         | 47                                                         |
| 7/100/0                                                        | 47                                                         |
| Alderman                                                       | Ward                                                       |