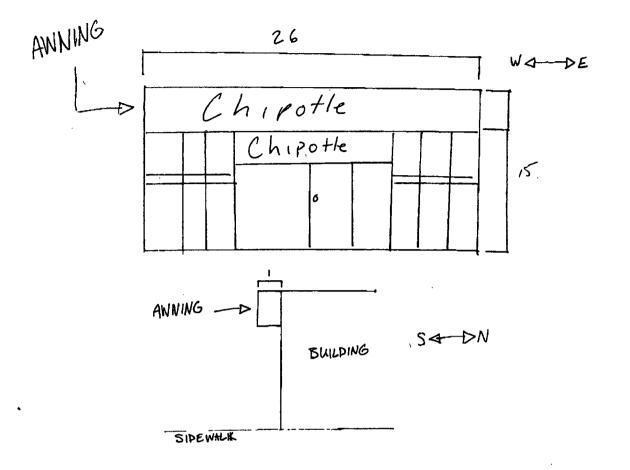

Be It Ordained by the City Council of the City of Chicago:

SECTION 1. Permission and authority are hereby given and granted to CHIPOTLE MEXICAN GRILL, upon the terms and subject to the conditions of this ordinance to maintain and use, as now constructed, one (1) Awning(s) projecting over the public right-of-way adjacent to its premises known as 291 E. Ontario St.

Said Awning(s) at E. Ontario Street measure(s): One (1) at twenty-six (26) feet in length, and one (1) foot in width for a total of twenty-six (26) square feet.

The location of said privilege shall be as shown on prints kept on file with the Department of Business Affairs and Consumer Protection and the Office of the City Clerk.