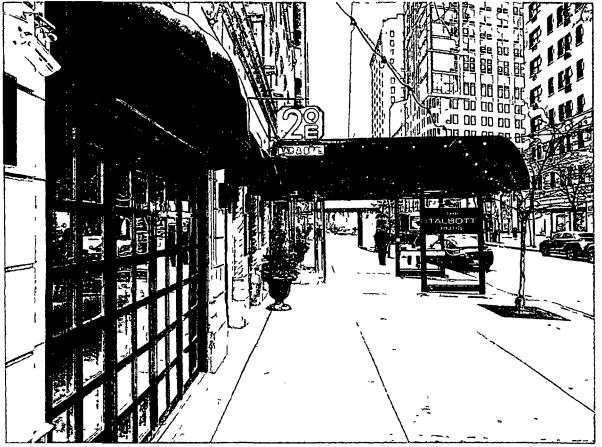

ORDINANCE TALBOTT ASSOCIATES, L.P. Acct. No. 285789 - 2 Permit No. 1137333

Be It Ordained by the City Council of the City of Chicago:

SECTION 1. Permission and authority are hereby given and granted to TALBOTT ASSOCIATES, L.P., upon the terms and subject to the conditions of this ordinance to maintain and use, as now constructed, eight (8) Awning(s) projecting over the public right-of-way adjacent to its premises known as 20 E. Delaware Pl..

Said Awning(s) at E DELAWARE PLACE measure(s):

One (1) at four (4) feet in length, and two point one six (2.16) feet in width for a total of eight point six four (8.64) square feet.

Said Awning(s) at E. DELAWARE PLACE measure(s):