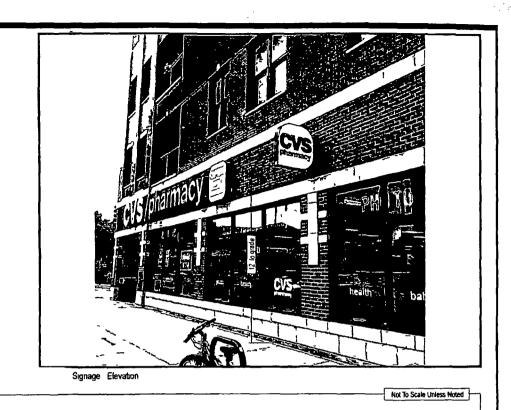

SECTION 1. Permission and authority are hereby given and granted to CVS PHARMACY # 5987, upon the terms and subject to the conditions of this ordinance to maintain and use two (2) sign(s) projecting over the public right-of-way attached to its premises known as 4800 N. Damen Ave...

Said sign structure(s) measures as follows; along N. Damen:

One (1) at three (3) feet in length, two point eight three (2.83) feet in height and twelve (12) feet above grade level.

Said sign structure(s) measures as follows; along W. Lawrence:

One (1) at three (3) feet in length, two point eight three (2.83) feet in height and twelve (12) feet above grade level.

The location of said privilege shall be as shown on prints kept on file with the Department of Business Affairs and Consumer Protection and the Office of the City Clerk.