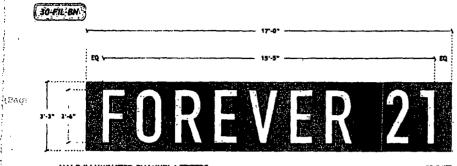

ORDINANCE FOREVER 21 Acct. No. 264164 - 8 Permit No. 1114272

Be It Ordained by the City Council of the City of Chicago:

SECTION 1. Permission and authority are hereby given and granted to FOREVER 21, upon the terms and subject to the conditions of this ordinance to maintain and use one (1) sign(s) projecting over the public right-of-way attached to its premises known as 10 S. State St..

Said sign structure(s) measures as follows; along S. State Street: One (1) at seventeen (17) feet in length, three point two five (3.25) feet in height and twelve (12) feet above grade level.

The location of said privilege shall be as shown on prints kept on file with the Department of Business Affairs and Consumer Protection and the Office of the City Clerk.