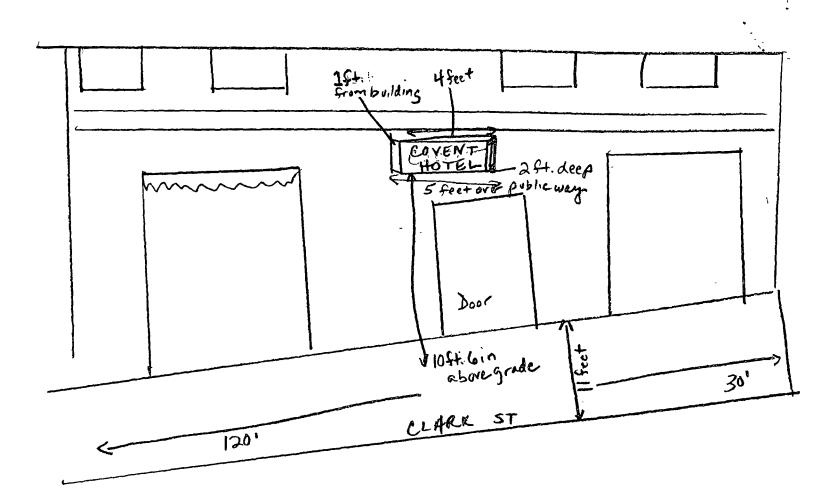

ORDINANCE COVENT HOTEL Acct. No. 25927 - 1 Permit No. 1115558

Be It Ordained by the City Council of the City of Chicago:

SECTION 1. Permission and authority are hereby given and granted to COVENT HOTEL, upon the terms and subject to the conditions of this ordinance to maintain and use one (1) sign(s) projecting over the public right-of-way attached to its premises known as 2653 N. Clark St..

Said sign structure(s) measures as follows; along N. CLARK: One (1) at four (4) feet in length, two (2) feet in height and fifteen (15) feet above grade level.

The location of said privilege shall be as shown on prints kept on file with the Department of Business Affairs and Consumer Protection and the Office of the City Clerk.