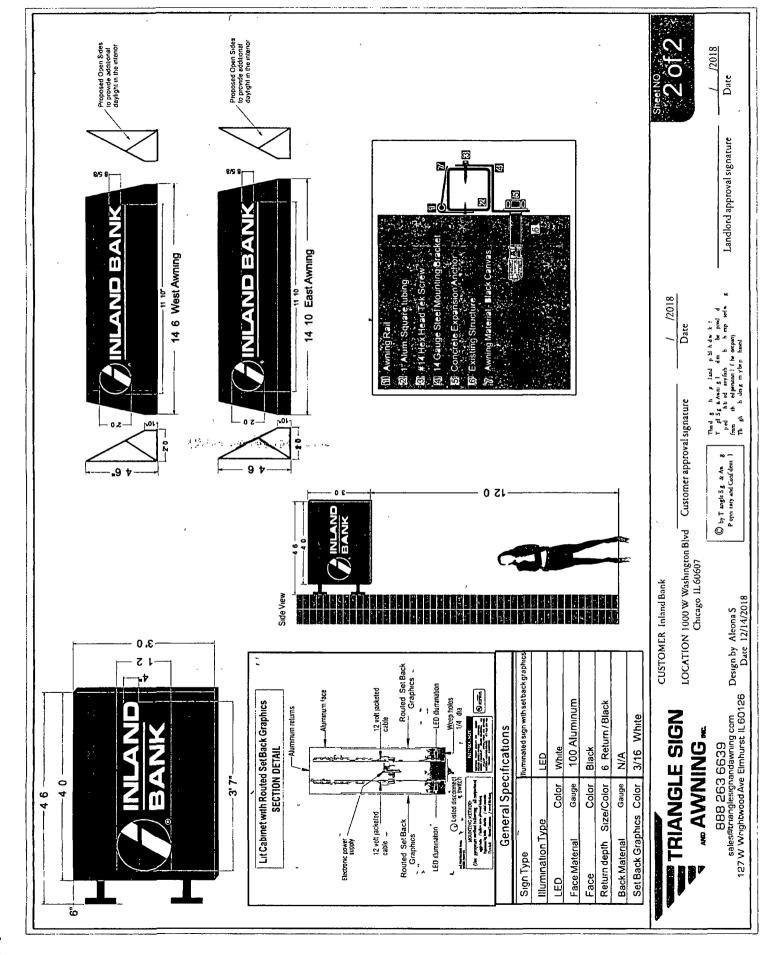

ORDINANCE Inland Bank and Trust Acct. No. 458109 - 1 Permit No. 1139834

Be It Ordained by the City Council of the City of Chicago:

SECTION 1. Permission and authority are hereby given and granted to Inland Bank and Trust, upon the terms and subject to the conditions of this ordinance to maintain and use one (1) sign(s) projecting over the public right-of-way attached to its premises known as 1000 W. Washington Blvd...

Said sign structure(s) measures as follows; along W. Washington: One (1) at four (4) feet in length, three (3) feet in height and twelve (12) feet above grade level.

The location of said privilege shall be as shown on prints kept on file with the Department of Business Affairs and Consumer Protection and the Office of the City Clerk.

Said privilege shall be constructed in accordance with plans and specifications approved by the Department of Transportation (Division of Project Development) and Zoning Department - Signs.

This grant of privilege in the public way shall be subject to the provisions of Section 10-28-015 and all other required provisions of the Municipal Code of Chicago.