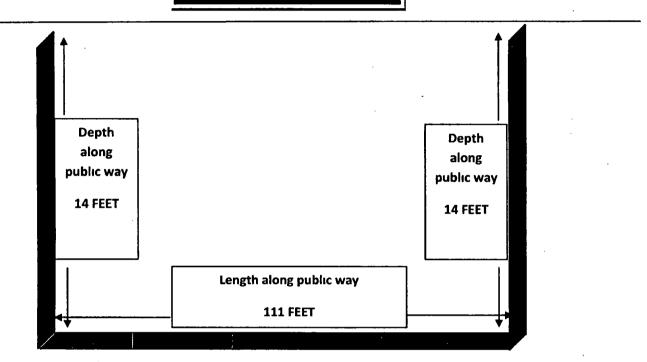

Said Marquee(s) at W. Randolph Street measure(s):

One (1) at one hundred eleven (111) feet in length, and fourteen (14) feet in width for a total of one thousand five hundred fifty-four (1554) square feet.