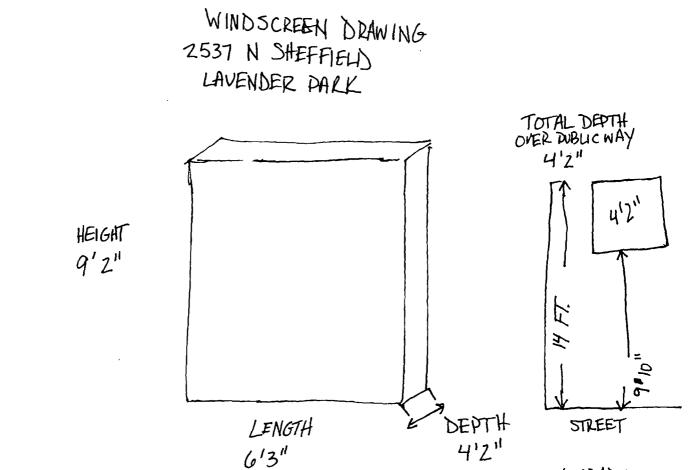

ORDINANCE Lavender Park Acct. No. 387569 - 1 Permit No. 1124836

Be It Ordained by the City Council of the City of Chicago:

SECTION 1. Permission and authority are hereby given and granted to Lavender Park, upon the terms and subject to the conditions of this ordinance to construct, install, maintain and use one (1) Wind Screen(s) on the public right-of-way adjacent to its premises known as 2537 N. Sheffield Ave..

Said Wind Screen(s) at N. Sheffield measure(s):

One (1) at six point two five (6.25) feet in length, and four point one seven (4.17) feet in width for a total of twenty-six point zero six (26.06) square feet.

The location of said privilege shall be as shown on prints kept on file with the Department of Business Affairs and Consumer Protection and the Office of the City Clerk.

Said privilege shall be constructed in accordance with plans and specifications approved by the Department of Transportation (Division of Project Development).