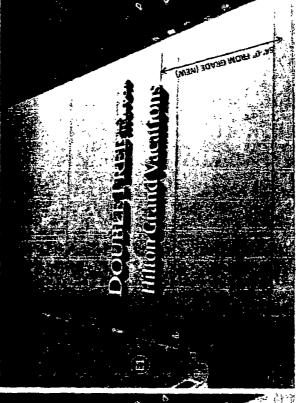

OWERT B GSSB60Zar1SP

EXISTING "DOUBLE TREE BY HILTON" CHANNEL LETTERS TO REMAIN AS IS

**EXISTING FACE LIT CHANNEL LETTERS** 

install new "(10x51)) hutun haand vacations" letters - centered underneath existing sign **(1)** SOUTH WEST ELEV. PROPOSED FACE LIT CHANNEL LETTERS

ĵ.

FACE-LIT CHANNEL LETTERS
ONE IST REQUIRED - MANUFACTURE & INSTALL

note: Wiring to be piped on exterior facads through conduit painted te match brick

Lamp type & City: Ge Me 14-71-w! (approx. 370 modules) Watte: Ge W/module (apprice 1674 watts total Power elipples: Ge Ps24-100 v @ 1.1 amp/120v (35 amp/177v) BRANCH CIRCUIT: (2) 20 AMPS, 120V CIR. OR (1) 30 AMP 27 Y CIR. WEIGHT: 15LB PER LETYER (SOME 10+., SOME 20+) volt/amp: bale amps & 120V, 7.7 amps at 377V