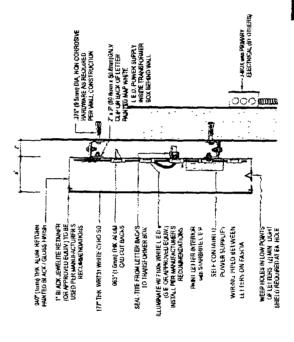

OWERT B GSSB60Zar1SP

EXISTING "DOUBLE TREE BY HILTON" CHANNEL LETTERS TO REMAIN AS IS

**EXISTING FACE LIT CHANNEL LETTERS** 

install new "(10x51)) hutun haand vacations" letters - centered underneath existing sign **(1)** SOUTH WEST ELEV. PROPOSED FACE LIT CHANNEL LETTERS

ĵ.

FACE-LIT CHANNEL LETTERS
ONE IST REQUIRED - MANUFACTURE & INSTALL

note: Wiring to be piped on exterior facads through conduit painted te match brick

Lamp type & City: Ge Me 14-71-w! (approx. 370 modules) Watte: Ge W/module (apprice 1674 watts total Power elipples: Ge Ps24-100 v @ 1.1 amp/120v (35 amp/177v) BRANCH CIRCUIT: (2) 20 AMPS, 120V CIR. OR (1) 30 AMP 27 Y CIR. WEIGHT: 15LB PER LETYER (SOME 10+., SOME 20+) volt/amp: bale amps & 120V, 7.7 amps at 377V

ALL LILUMINATED SKUNAGE REOUIRE THE CLIENTS ELECTRICIAN TO FURNISH & INSTALL A COMPLETE PHOTOCELL AND/OR TIME CLOCK TO ALLOW SIGNS TO OPERATE AT LJESIGNATED MYERVALS HOWEVER, SIGN SHALL NEVER OPERATE ON A 247 BASIS.