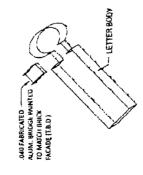

ĵ.

FACE-LIT CHANNEL LETTERS
ONE IST REQUIRED - MANUFACTURE & INSTALL

note: Wiring to be piped on exterior facads through conduit painted te match brick

Lamp type & City: Ge Me 14-71-w! (approx. 370 modules) Watte: Ge W/module (apprice 1674 watts total Power elipples: Ge Ps24-100 v @ 1.1 amp/120v (35 amp/177v) BRANCH CIRCUIT: (2) 20 AMPS, 120V CIR. OR (1) 30 AMP 27 Y CIR. WEIGHT: 15LB PER LETYER (SOME 10+., SOME 20+) volt/amp: bale amps & 120V, 7.7 amps at 377V

ALL LILUMINATED SKUNAGE REOUIRE THE CLIENTS ELECTRICIAN TO FURNISH & INSTALL A COMPLETE PHOTOCELL AND/OR TIME CLOCK TO ALLOW SIGNS TO OPERATE AT LJESIGNATED MYERVALS HOWEVER, SIGN SHALL NEVER OPERATE ON A 247 BASIS.