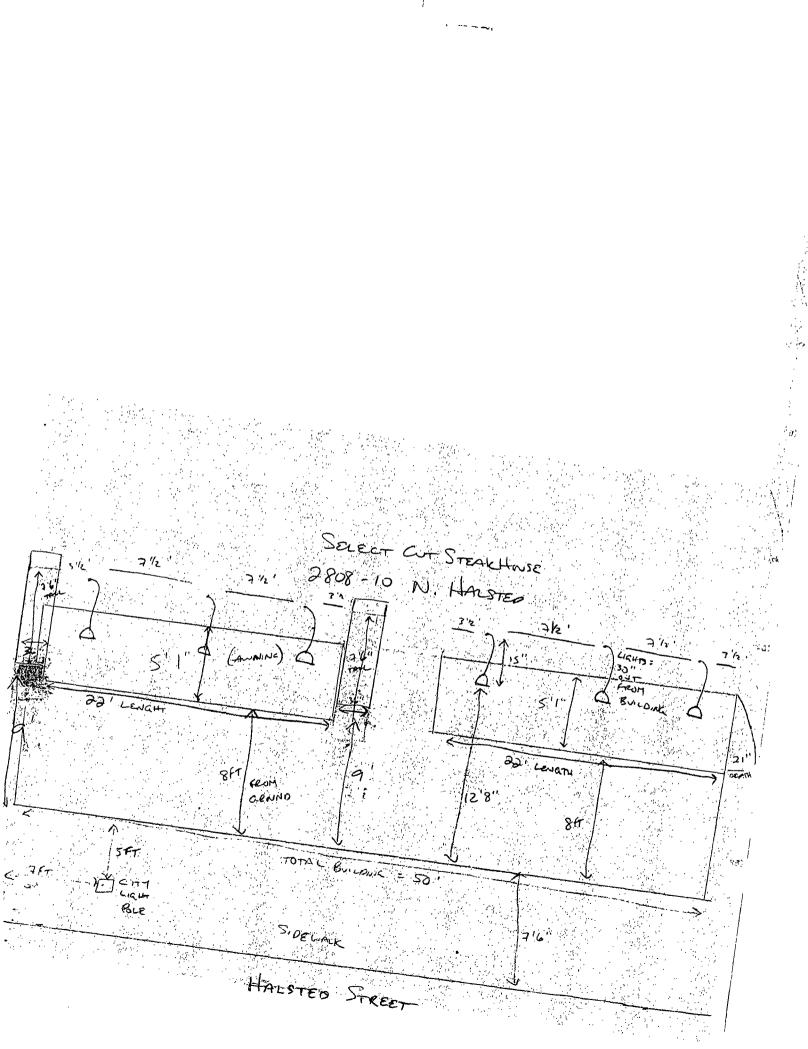

Nº Com

Be It Ordained by the City Council of the City of Chicago:

SECTION 1. Permission and authority are hereby given and granted to SELECT CUT STEAKHOUSE, upon the terms and subject to the conditions of this ordinance to maintain and use, as now constructed, two (2) Banner(s) projecting over the public right-of-way adjacent to its premises known as 2808-2810 N. Halsted St.

----

Said Banner(s) at N Halsted St measure(s):

Two (2) at three (3) feet in length, and seven point five (7.5) feet in width for a total of forty-five (45) square feet.

The location of said privilege shall be as shown on prints kept on file with the Department of Business Affairs and Consumer Protection and the Office of the City Clerk.

Said privilege shall be constructed in accordance with plans and specifications approved by the Zoning Department - Signs.

This grant of privilege in the public way shall be subject to the provisions of Section 10-28-015 and all other required provisions of the Municipal Code of Chicago.