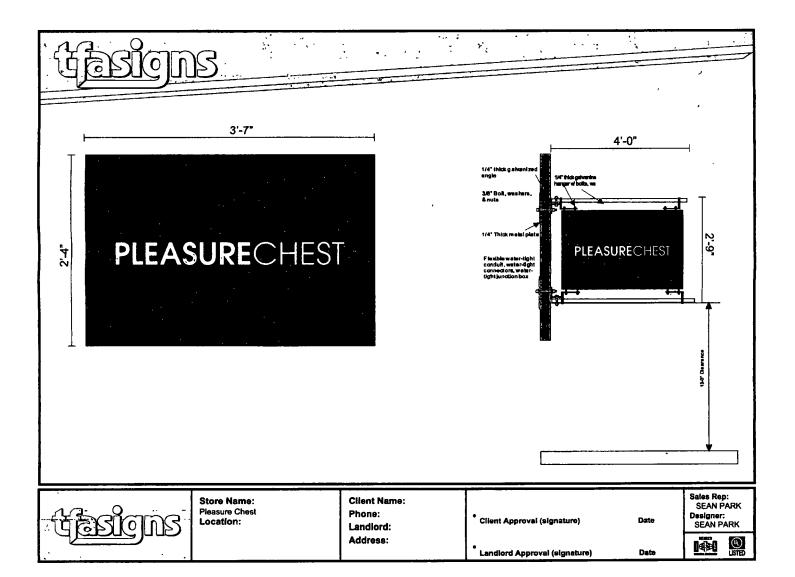

ORDINANCE
THE PLEASURE CHEST, LTD.
Acct. No. 301295 - 2
Permit No. 1120233

Be It Ordained by the City Council of the City of Chicago:

SECTION 1. Permission and authority are hereby given and granted to THE PLEASURE CHEST, LTD., upon the terms and subject to the conditions of this ordinance to construct, install, maintain and use one (1) Banner(s) projecting over the public right-of-way adjacent to its premises known as 3023 N. Broadway.

Garage

Said Banner(s) at N Broadway measure(s):

One (1) at three point five eight (3.58) feet in length, and two point three three (2.33) feet in width for a total of eight point three four (8.34) square feet.

The location of said privilege shall be as shown on prints kept on file with the Department of Business Affairs and Consumer Protection and the Office of the City Clerk.

Said privilege shall be constructed in accordance with plans and specifications approved by the Zoning Department - Signs.