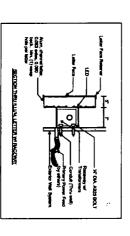

Authority herein given and granted for a period of five (5) years from and after Date of Passage.

Alderman

Thomas Tunney 44th Ward

- 3-

**ELECTRICAL REQUIREMENTS** 

300 WATTS TOTAL (2) POWER SUPPLIES

23 SQ. FT. 3 1/4" - STROKE WIDTH

FACE LIT CHANNEL LETTERS 15.0"

FAB & INSTALL ONE (1) SET OF LED ILLUM. FACE LIT CHANNEL LETTERS. WHITE PLEX FACES WI BLACK AVERY DAYNIGHT PERF APPLIED TO FACE. STANDARD BLACK RETURNS & TRIM CAPS

MOUNTED TO RACEWAY PAINTED TO MATCH FASCIA.