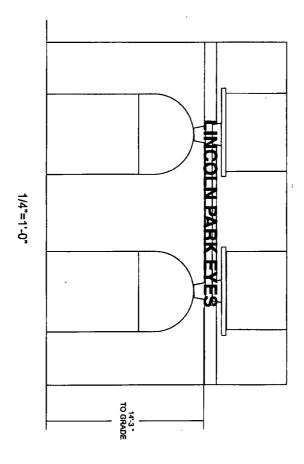

Said sign structure(s) measures as follows; along N. Sheridan:

One (1) at eighteen (18) feet in length, one point two five (1.25) feet in height and fourteen point two five (14.25) feet above grade level.

The location of said privilege shall be as shown on prints kept on file with the Department of Business Affairs and Consumer Protection and the Office of the City Clerk.

Said privilege shall be constructed in accordance with plans and specifications approved by the Department of Transportation (Division of Project Development) and Zoning Department - Signs.