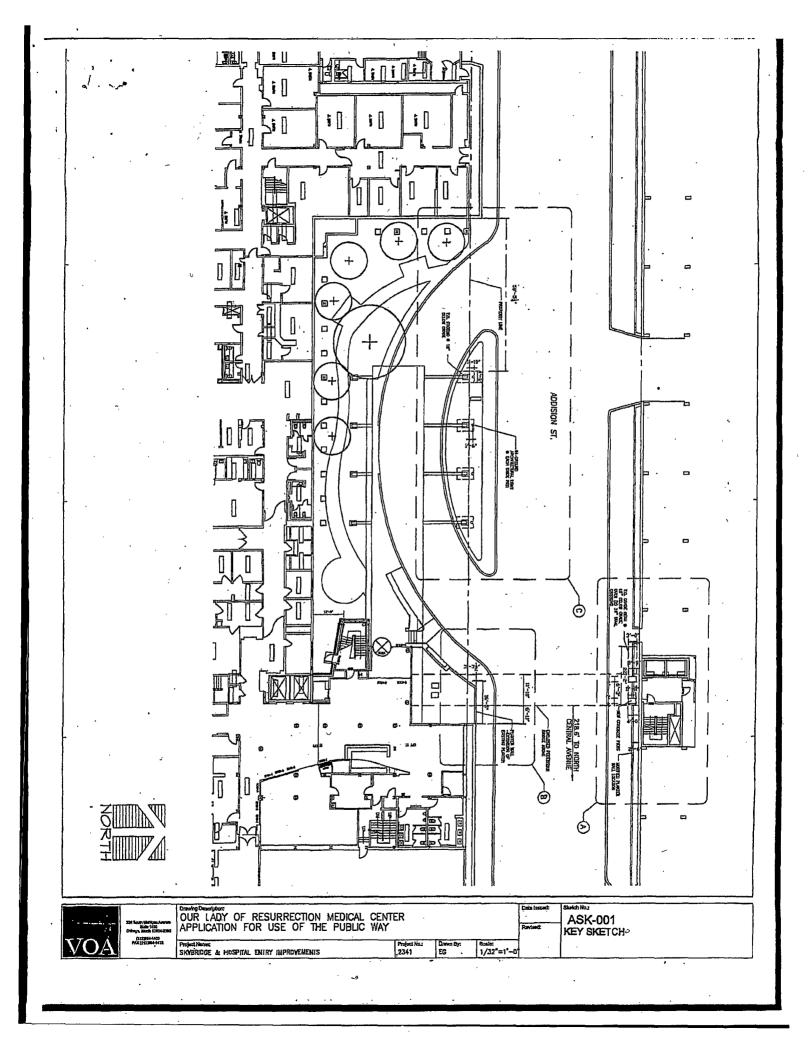

Be It Ordained by the City Council of the City of Chicago:

SECTION 1. Permission and authority are hereby given and granted to OUR LADY OF THE RESURRECTION, upon the terms and subject to the conditions of this ordinance to maintain and use, as now constructed, two (2) Planter(s) on the public right-of-way for beautification purposes adjacent to its premises known as 5645 W. Addison St..

Said Planter(s) at W. Addison Street along parking garage measure(s):

One (1) at two (2) feet in length, and four hundred fifty-six (456) feet in width for a total of nine hundred twelve (912) square feet.

One (1) at three point six (3.6) feet in length, and sixteen point five (16.5) feet in width for a total of fifty-nine point four (59.4) square feet.

Grantee must allow the required clear and unobstructed space for pedestrian passage at all times per rules and regulations approved by the Department of Transportation.

The location of said privilege shall be as shown on prints kept on file with the Department of Business Affairs and Consumer Protection and the Office of the City Clerk.

Said privilege shall be constructed in accordance with plans and specifications approved by the Department of Planning and Development and Department of Transportation (Division of Project Development).