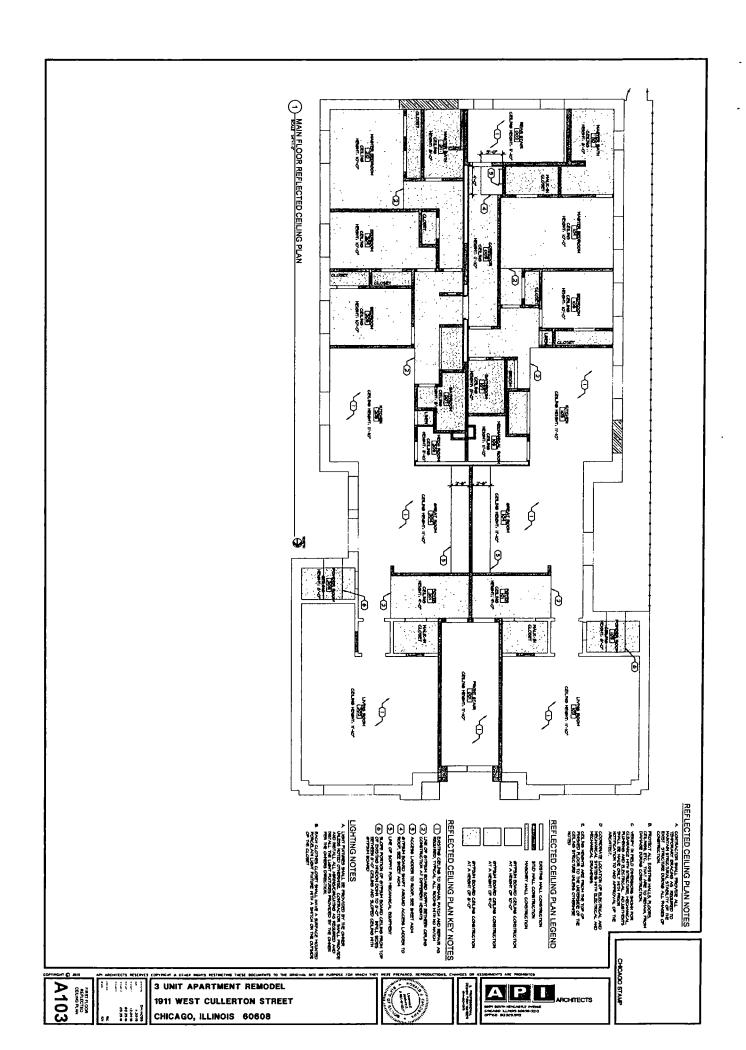

### NARRATIVE DESCRIPTION FOR THE PROPOSED REZONING TO B2-2 1911 WEST CULLERTON STREET

1911 West Cullerton was zoned C1-2, Neighborhood Commercial District. The Applicant rezoned the property on September 24, 2015 to B2-2, Neighborhood Mixed-Use District. The Applicant now wishes to amend the application, due to the favorable changes in the Transit Oriented Development Ordinance ("TOD"). The existing structure, a former bath house, will undergo an adaptive re-use for three (3) residential dwelling units. Under the new version of the Transit Oriented Development Ordinance 17-10-0102-B, minimum off-street parking ratios for residential can be reduced by up to 100 percent.

**LOT AREA: 4,959 SQUARE FEET** 

FLOOR AREA RATIO: 1.5

**BUILDING AREA: 7,680 SQUARE FEET** 

DENSITY, LOT AREA per DWELLING UNIT: 1,653 SQUARE FEET

<u>OFF-STREET PARKING:</u> No parking will be provided under 17-10-0102-B, Transit Oriented Development Ordinance (TOD)

The existing one story structure located at 1911 West Cullerton was zoned C1-2, Neighborhood Commercial District. The Applicant re-zoned the property on September 24, 2015 to B2-2, Neighborhood Mixed-Use District. The Applicant wishes to amend the application, due to the favorable changes in the Transit Oriented Development Ordinance ("TOD"). The existing structure, a former bath house, will undergo an adaptive re-use for three (3) residential units. Under the new version of the Transit Oriented Development Ordinance 17-10-0102-B, minimum off-street parking ratios for residential can be reduced by up to 100 percent.

| On what date did the owner acquire legal title to the subject property? December 1, 2000                                                                                                                                                                                                                                                                                                                                                                               |  |  |  |  |  |
|------------------------------------------------------------------------------------------------------------------------------------------------------------------------------------------------------------------------------------------------------------------------------------------------------------------------------------------------------------------------------------------------------------------------------------------------------------------------|--|--|--|--|--|
| Has the present owner previously rezoned this property? If yes, when?<br>Yes, an Application was filed on May 20, 2015. The Ordinance passed September 24, 2015,                                                                                                                                                                                                                                                                                                       |  |  |  |  |  |
| changing the zoning district from C1-2 to B2-2.                                                                                                                                                                                                                                                                                                                                                                                                                        |  |  |  |  |  |
| Present Zoning District B2-2 Proposed Zoning District B2-2                                                                                                                                                                                                                                                                                                                                                                                                             |  |  |  |  |  |
| Lot size in square feet (or dimensions) 4,959 sq. ft.                                                                                                                                                                                                                                                                                                                                                                                                                  |  |  |  |  |  |
| Historic Bath House.  Current Use of the property                                                                                                                                                                                                                                                                                                                                                                                                                      |  |  |  |  |  |
| Reason for rezoning the property The Applicant wishes to amend the application, due to the favorable changes in the Transit Oriented Development Ordinance ("TOD").                                                                                                                                                                                                                                                                                                    |  |  |  |  |  |
| Describe the proposed use of the property after the rezoning. Indicate the number of dwelling units; number of parking spaces; approximate square footage of any commercial space; and height of the proposed building. (BE SPECIFIC)  The Applicant wishes to amend the application, due to the favorable changes in the Transit Oriented Development Ordina The existing structure, a former bath house, will undergo an adaptive re-use for three (3) residential   |  |  |  |  |  |
| dwelling units. Under the new version of the Transit Oriented Development Ordinance 17-10-0102-B minimum off-street parking ratios for residential can be reduced by up to 100 percent.                                                                                                                                                                                                                                                                                |  |  |  |  |  |
| The Affordable Requrements Ordinance (ARO) requires on-site affordable housing units and/or a financial contribution for residential housing projects with ten or more units that receive a zoning change which, among other triggers, increases the allowable floor area, or, for existing Planned Developments, increases the number of units (see attached fact sheet or visit www.cityofchicago.org/ARO for more information). Is this project subject to the ARO? |  |  |  |  |  |
| YES NO                                                                                                                                                                                                                                                                                                                                                                                                                                                                 |  |  |  |  |  |