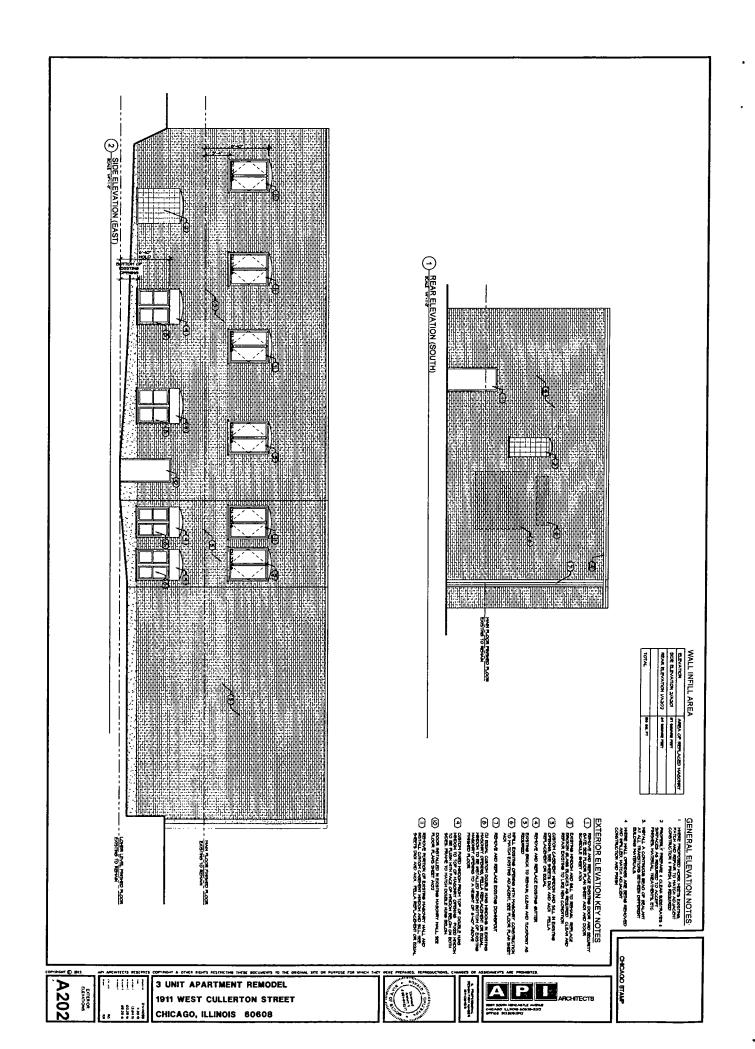

**EXISTING FRONT SETBACK:** NO FRONT SETBACKS

**EXISTING REAR SETBACK:** NO REAR SETBACKS

<u>EXISTING SIDE SETBACK:</u> ZERO (EAST) AND ZERO (WEST)

**EXISTING BUILDING HEIGHT: 22'7"** 

| - |   |  |  |  |
|---|---|--|--|--|
|   |   |  |  |  |
|   |   |  |  |  |
|   | · |  |  |  |
|   |   |  |  |  |
|   |   |  |  |  |
|   |   |  |  |  |
|   |   |  |  |  |
|   |   |  |  |  |
|   |   |  |  |  |