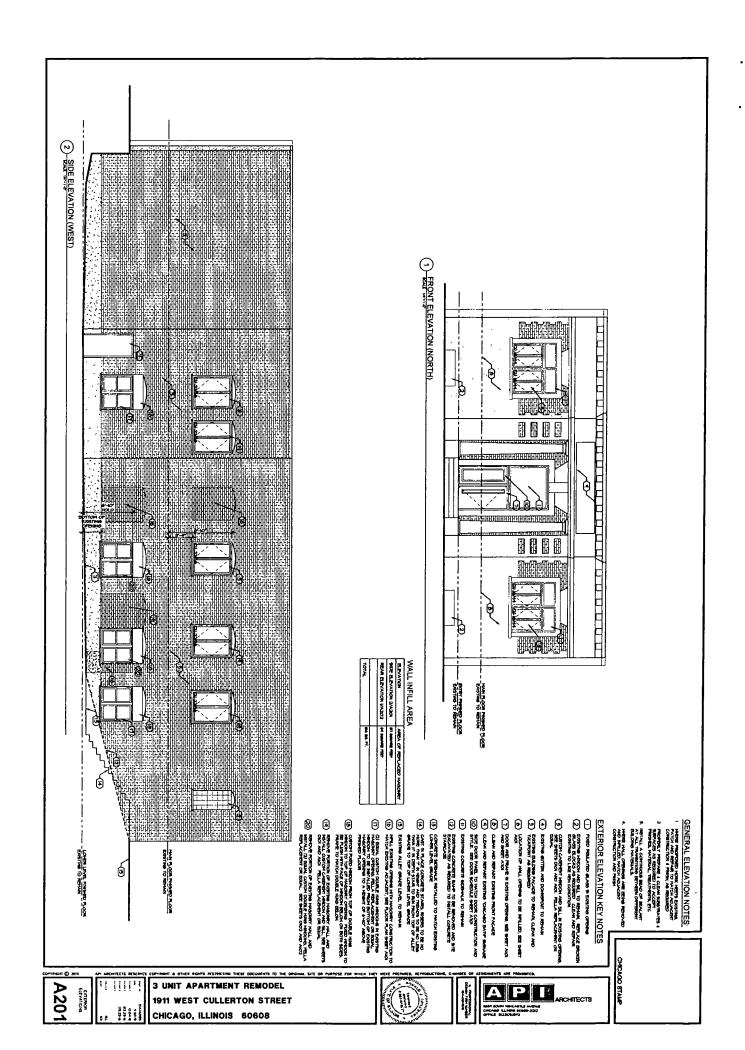

**EXISTING FRONT SETBACK:** NO FRONT SETBACKS

**EXISTING REAR SETBACK:** NO REAR SETBACKS

<u>EXISTING SIDE SETBACK:</u> ZERO (EAST) AND ZERO (WEST)

**EXISTING BUILDING HEIGHT: 22'7"** 

| - |   |  |  |  |
|---|---|--|--|--|
|   |   |  |  |  |
|   |   |  |  |  |
|   | · |  |  |  |
|   |   |  |  |  |
|   |   |  |  |  |
|   |   |  |  |  |
|   |   |  |  |  |
|   |   |  |  |  |
|   |   |  |  |  |