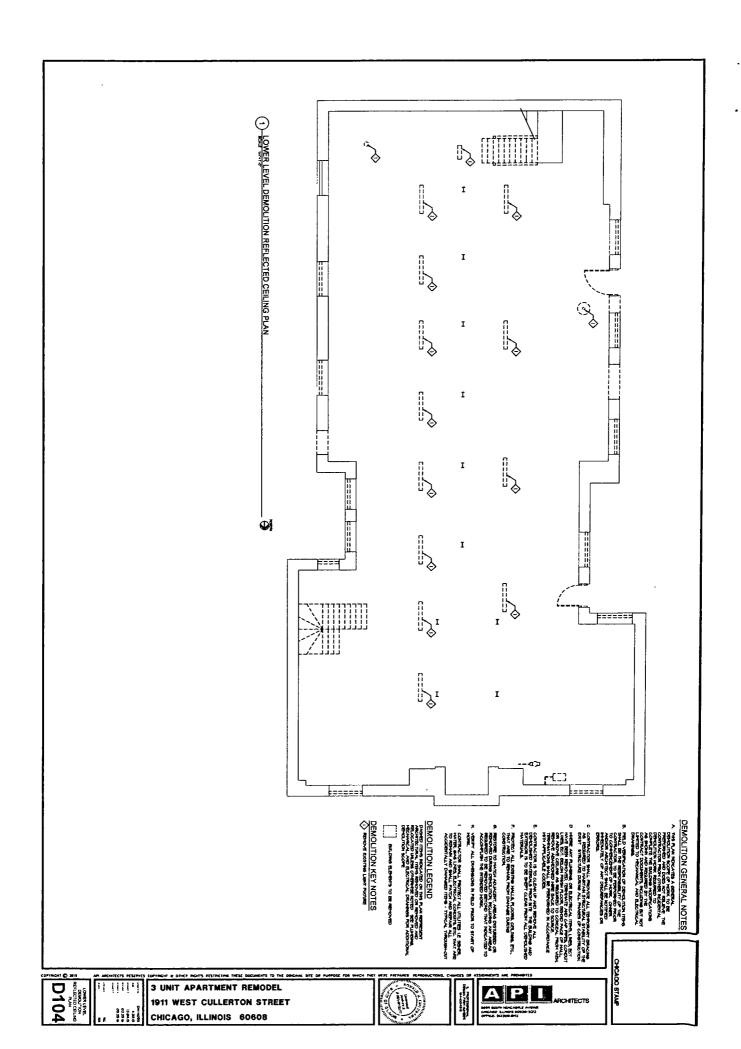

### NARRATIVE DESCRIPTION FOR THE PROPOSED REZONING TO B2-2 1911 WEST CULLERTON STREET

1911 West Cullerton was zoned C1-2, Neighborhood Commercial District. The Applicant rezoned the property on September 24, 2015 to B2-2, Neighborhood Mixed-Use District. The Applicant now wishes to amend the application, due to the favorable changes in the Transit Oriented Development Ordinance ("TOD"). The existing structure, a former bath house, will undergo an adaptive re-use for three (3) residential dwelling units. Under the new version of the Transit Oriented Development Ordinance 17-10-0102-B, minimum off-street parking ratios for residential can be reduced by up to 100 percent.

The existing one story structure located at 1911 West Cullerton was zoned C1-2, Neighborhood Commercial District. The Applicant re-zoned the property on September 24, 2015 to B2-2, Neighborhood Mixed-Use District. The Applicant wishes to amend the application, due to the favorable changes in the Transit Oriented Development Ordinance ("TOD"). The existing structure, a former bath house, will undergo an adaptive re-use for three (3) residential units. Under the new version of the Transit Oriented Development Ordinance 17-10-0102-B, minimum off-street parking ratios for residential can be reduced by up to 100 percent.