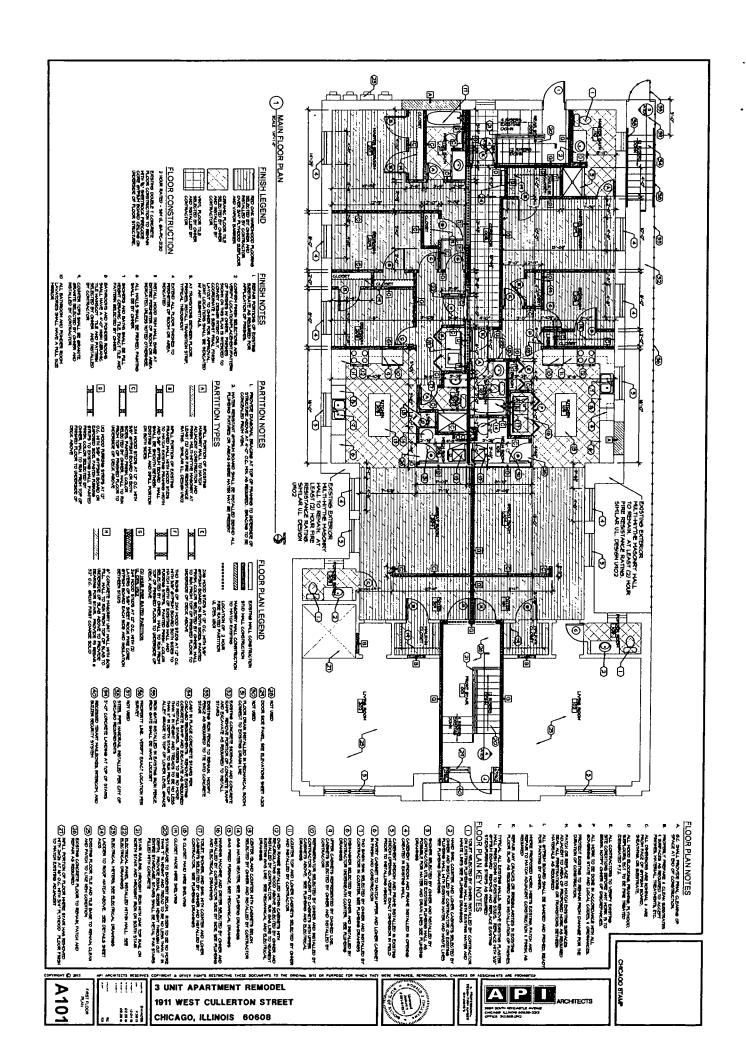

### NARRATIVE DESCRIPTION FOR THE PROPOSED REZONING TO B2-2 1911 WEST CULLERTON STREET

1911 West Cullerton was zoned C1-2, Neighborhood Commercial District. The Applicant rezoned the property on September 24, 2015 to B2-2, Neighborhood Mixed-Use District. The Applicant now wishes to amend the application, due to the favorable changes in the Transit Oriented Development Ordinance ("TOD"). The existing structure, a former bath house, will undergo an adaptive re-use for three (3) residential dwelling units. Under the new version of the Transit Oriented Development Ordinance 17-10-0102-B, minimum off-street parking ratios for residential can be reduced by up to 100 percent.

The existing one story structure located at 1911 West Cullerton was zoned C1-2, Neighborhood Commercial District. The Applicant re-zoned the property on September 24, 2015 to B2-2, Neighborhood Mixed-Use District. The Applicant wishes to amend the application, due to the favorable changes in the Transit Oriented Development Ordinance ("TOD"). The existing structure, a former bath house, will undergo an adaptive re-use for three (3) residential units. Under the new version of the Transit Oriented Development Ordinance 17-10-0102-B, minimum off-street parking ratios for residential can be reduced by up to 100 percent.

| On what date did the owner acquire legal title to the subject property? December 1, 2000                                                                                                                                                                                                                                                                                                                                                                               |  |  |  |  |  |
|------------------------------------------------------------------------------------------------------------------------------------------------------------------------------------------------------------------------------------------------------------------------------------------------------------------------------------------------------------------------------------------------------------------------------------------------------------------------|--|--|--|--|--|
| Has the present owner previously rezoned this property? If yes, when?<br>Yes, an Application was filed on May 20, 2015. The Ordinance passed September 24, 2015,                                                                                                                                                                                                                                                                                                       |  |  |  |  |  |
| changing the zoning district from C1-2 to B2-2.                                                                                                                                                                                                                                                                                                                                                                                                                        |  |  |  |  |  |
| Present Zoning District B2-2 Proposed Zoning District B2-2                                                                                                                                                                                                                                                                                                                                                                                                             |  |  |  |  |  |
| Lot size in square feet (or dimensions) 4,959 sq. ft.                                                                                                                                                                                                                                                                                                                                                                                                                  |  |  |  |  |  |
| Historic Bath House.  Current Use of the property                                                                                                                                                                                                                                                                                                                                                                                                                      |  |  |  |  |  |
| Reason for rezoning the property The Applicant wishes to amend the application, due to the favorable changes in the Transit Oriented Development Ordinance ("TOD").                                                                                                                                                                                                                                                                                                    |  |  |  |  |  |
| Describe the proposed use of the property after the rezoning. Indicate the number of dwelling units; number of parking spaces; approximate square footage of any commercial space; and height of the proposed building. (BE SPECIFIC)  The Applicant wishes to amend the application, due to the favorable changes in the Transit Oriented Development Ordina The existing structure, a former bath house, will undergo an adaptive re-use for three (3) residential   |  |  |  |  |  |
| dwelling units. Under the new version of the Transit Oriented Development Ordinance 17-10-0102-B minimum off-street parking ratios for residential can be reduced by up to 100 percent.                                                                                                                                                                                                                                                                                |  |  |  |  |  |
| The Affordable Requrements Ordinance (ARO) requires on-site affordable housing units and/or a financial contribution for residential housing projects with ten or more units that receive a zoning change which, among other triggers, increases the allowable floor area, or, for existing Planned Developments, increases the number of units (see attached fact sheet or visit www.cityofchicago.org/ARO for more information). Is this project subject to the ARO? |  |  |  |  |  |
| YES NO                                                                                                                                                                                                                                                                                                                                                                                                                                                                 |  |  |  |  |  |