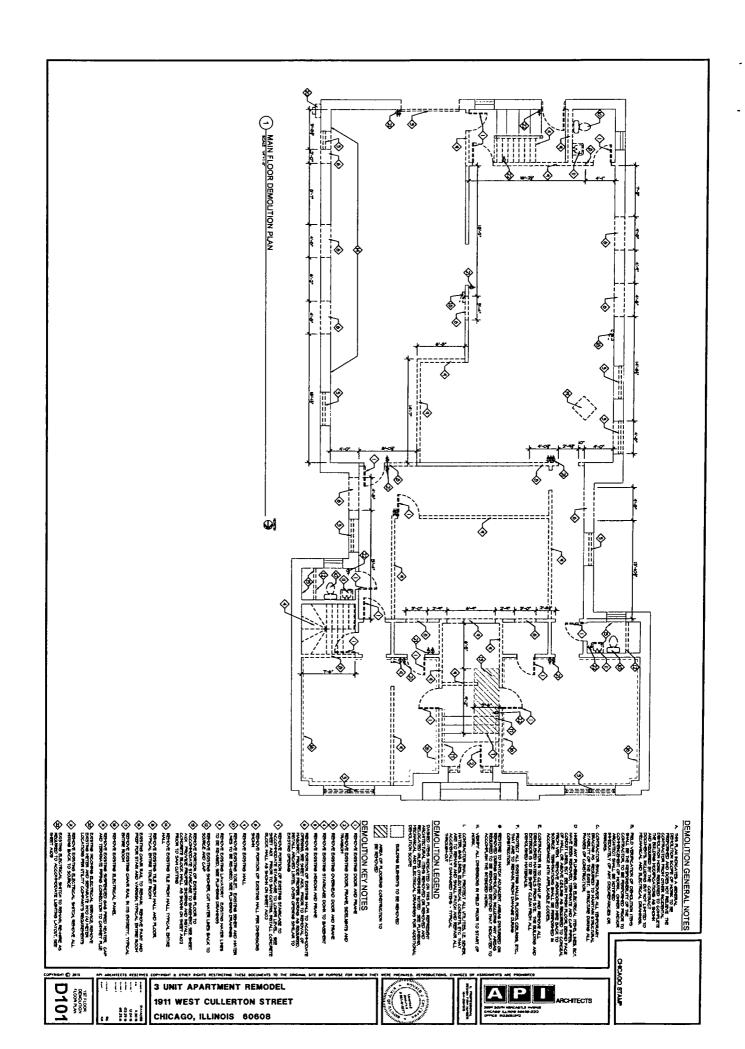

nsit Oriented Development Ordinance ("TOD"). The existing structure, a former bath house, will undergo an adaptive re-use for three (3) residential dwelling units. Under the new version of the Transit Oriented Development Ordinance 17-10-0102-B, minimum off-street parking ratios for residential can be reduced by up to 100 percent.

**LOT AREA: 4,959 SQUARE FEET** 

FLOOR AREA RATIO: 1.5

**BUILDING AREA: 7,680 SQUARE FEET** 

DENSITY, LOT AREA per DWELLING UNIT: 1,653 SQUARE FEET

<u>OFF-STREET PARKING:</u> No parking will be provided under 17-10-0102-B, Transit Oriented Development Ordinance (TOD)

**EXISTING FRONT SETBACK:** NO FRONT SETBACKS

**EXISTING REAR SETBACK:** NO REAR SETBACKS

<u>EXISTING SIDE SETBACK:</u> ZERO (EAST) AND ZERO (WEST)

**EXISTING BUILDING HEIGHT: 22'7"** 







| - |   |  |  |  |
|---|---|--|--|--|
|   |   |  |  |  |
|   |   |  |  |  |
|   | · |  |  |  |
|   |   |  |  |  |
|   |   |  |  |  |
|   |   |  |  |  |
|   |   |  |  |  |
|   |   |  |  |  |
|   |   |  |  |  |





|   | • |  |
|---|---|--|
|   |   |  |
|   |   |  |
|   |   |  |
| • |   |  |
|   |   |  |
|   |   |  |
|   |   |  |
|   |   |  |
|   |   |  |
|   |   |  |
|   |   |  |
|   |   |  |
|   |   |  |
|   |   |  |
|   |   |  |
|   |   |  |
|   |   |  |
|   |   |  |
|   |   |  |
|   |   |  |
|   |   |  |
|   |   |  |
|   |   |  |
|   |   |  |
|   |   |  |
| i |   |  |
|   |   |  |
|   |   |  |
|   |   |  |
|   |   |  |
|   |   |  |
|   |   |  |
|   |   |  |
|   |   |  |
|   |   |  |
|   |   |  |
|   |   |  |
|   |   |  |
|   |   |  |
|   |   |  |
|   |   |  |
|   |   |  |
|   |   |  |