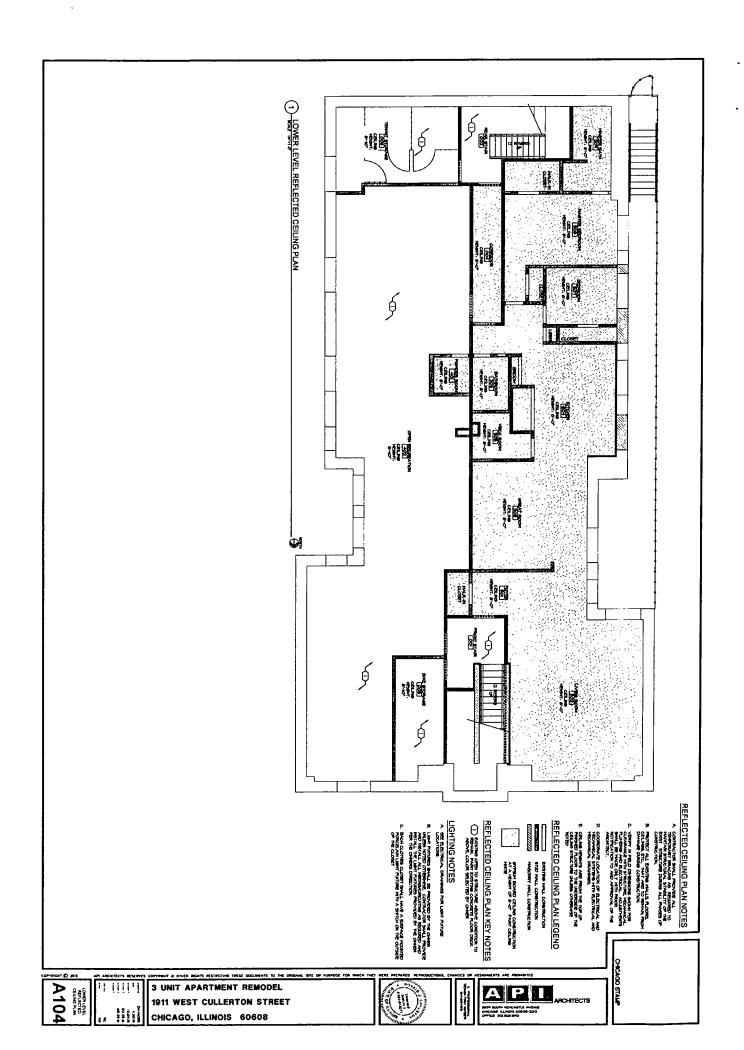

### NARRATIVE DESCRIPTION FOR THE PROPOSED REZONING TO B2-2 1911 WEST CULLERTON STREET

1911 West Cullerton was zoned C1-2, Neighborhood Commercial District. The Applicant rezoned the property on September 24, 2015 to B2-2, Neighborhood Mixed-Use District. The Applicant now wishes to amend the application, due to the favorable changes in the Transit Oriented Development Ordinance ("TOD"). The existing structure, a former bath house, will undergo an adaptive re-use for three (3) residential dwelling units. Under the new version of the Transit Oriented Development Ordinance 17-10-0102-B, minimum off-street parking ratios for residential can be reduced by up to 100 percent.

The existing one story structure located at 1911 West Cullerton was zoned C1-2, Neighborhood Commercial District. The Applicant re-zoned the property on September 24, 2015 to B2-2, Neighborhood Mixed-Use District. The Applicant wishes to amend the application, due to the favorable changes in the Transit Oriented Development Ordinance ("TOD"). The existing structure, a former bath house, will undergo an adaptive re-use for three (3) residential units. Under the new version of the Transit Oriented Development Ordinance 17-10-0102-B, minimum off-street parking ratios for residential can be reduced by up to 100 percent.

| On what date did the owner acquire legal title to the subject property? December 1, 2000                                                                                                                                                                                                                                                                                                                                                                               |  |  |  |  |  |
|------------------------------------------------------------------------------------------------------------------------------------------------------------------------------------------------------------------------------------------------------------------------------------------------------------------------------------------------------------------------------------------------------------------------------------------------------------------------|--|--|--|--|--|
| Has the present owner previously rezoned this property? If yes, when?<br>Yes, an Application was filed on May 20, 2015. The Ordinance passed September 24, 2015,                                                                                                                                                                                                                                                                                                       |  |  |  |  |  |
| changing the zoning district from C1-2 to B2-2.                                                                                                                                                                                                                                                                                                                                                                                                                        |  |  |  |  |  |
| Present Zoning District B2-2 Proposed Zoning District B2-2                                                                                                                                                                                                                                                                                                                                                                                                             |  |  |  |  |  |
| Lot size in square feet (or dimensions) 4,959 sq. ft.                                                                                                                                                                                                                                                                                                                                                                                                                  |  |  |  |  |  |
| Historic Bath House.  Current Use of the property                                                                                                                                                                                                                                                                                                                                                                                                                      |  |  |  |  |  |
| Reason for rezoning the property The Applicant wishes to amend the application, due to the favorable changes in the Transit Oriented Development Ordinance ("TOD").                                                                                                                                                                                                                                                                                                    |  |  |  |  |  |
| Describe the proposed use of the property after the rezoning. Indicate the number of dwelling units; number of parking spaces; approximate square footage of any commercial space; and height of the proposed building. (BE SPECIFIC)  The Applicant wishes to amend the application, due to the favorable changes in the Transit Oriented Development Ordina The existing structure, a former bath house, will undergo an adaptive re-use for three (3) residential   |  |  |  |  |  |
| dwelling units. Under the new version of the Transit Oriented Development Ordinance 17-10-0102-B minimum off-street parking ratios for residential can be reduced by up to 100 percent.                                                                                                                                                                                                                                                                                |  |  |  |  |  |
| The Affordable Requrements Ordinance (ARO) requires on-site affordable housing units and/or a financial contribution for residential housing projects with ten or more units that receive a zoning change which, among other triggers, increases the allowable floor area, or, for existing Planned Developments, increases the number of units (see attached fact sheet or visit www.cityofchicago.org/ARO for more information). Is this project subject to the ARO? |  |  |  |  |  |
| YES NO                                                                                                                                                                                                                                                                                                                                                                                                                                                                 |  |  |  |  |  |