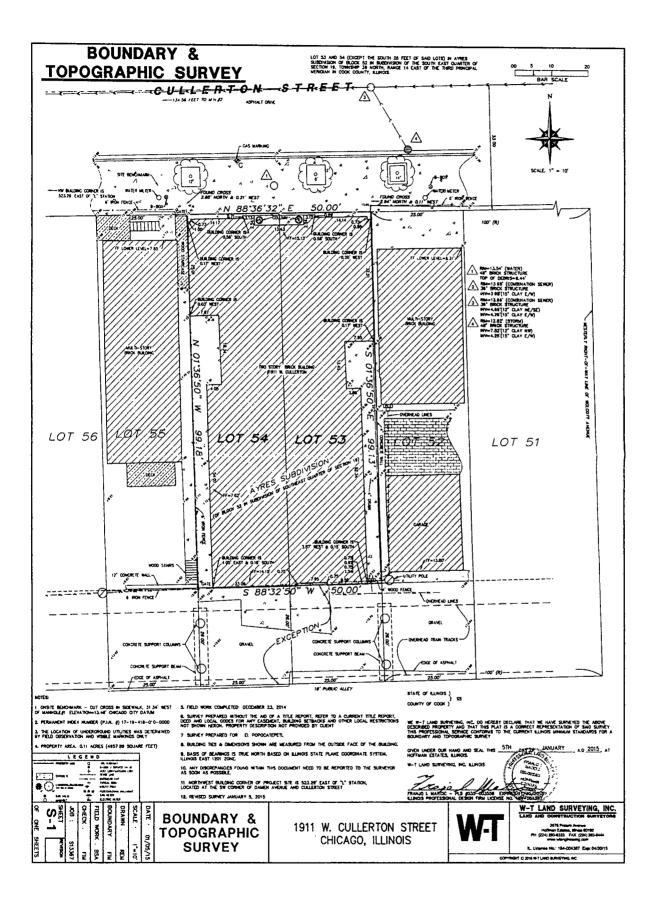

**LOT AREA: 4,959 SQUARE FEET** 

FLOOR AREA RATIO: 1.5

**BUILDING AREA: 7,680 SQUARE FEET** 

DENSITY, LOT AREA per DWELLING UNIT: 1,653 SQUARE FEET

<u>OFF-STREET PARKING:</u> No parking will be provided under 17-10-0102-B, Transit Oriented Development Ordinance (TOD)

**EXISTING FRONT SETBACK:** NO FRONT SETBACKS

**EXISTING REAR SETBACK:** NO REAR SETBACKS

<u>EXISTING SIDE SETBACK:</u> ZERO (EAST) AND ZERO (WEST)

**EXISTING BUILDING HEIGHT: 22'7"** 

| - |   |  |  |  |
|---|---|--|--|--|
|   |   |  |  |  |
|   |   |  |  |  |
|   | · |  |  |  |
|   |   |  |  |  |
|   |   |  |  |  |
|   |   |  |  |  |
|   |   |  |  |  |
|   |   |  |  |  |
|   |   |  |  |  |