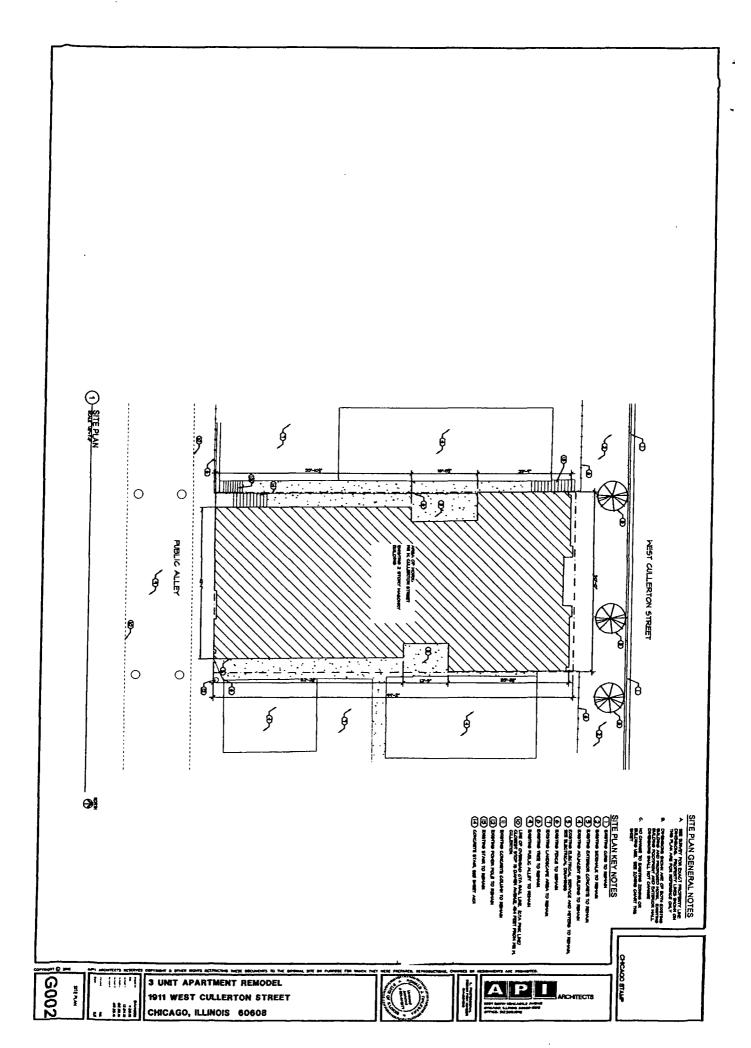

Transit Oriented Development Ordinance ("TOD"). The existing structure, a former bath house, will undergo an adaptive re-use for three (3) residential dwelling units. Under the new version of the Transit Oriented Development Ordinance 17-10-0102-B, minimum off-street parking ratios for residential can be reduced by up to 100 percent.

**LOT AREA: 4,959 SQUARE FEET** 

FLOOR AREA RATIO: 1.5

**BUILDING AREA: 7,680 SQUARE FEET** 

DENSITY, LOT AREA per DWELLING UNIT: 1,653 SQUARE FEET

<u>OFF-STREET PARKING:</u> No parking will be provided under 17-10-0102-B, Transit Oriented Development Ordinance (TOD)

**EXISTING FRONT SETBACK:** NO FRONT SETBACKS

**EXISTING REAR SETBACK:** NO REAR SETBACKS

<u>EXISTING SIDE SETBACK:</u> ZERO (EAST) AND ZERO (WEST)

**EXISTING BUILDING HEIGHT: 22'7"** 







| - |   |  |  |  |
|---|---|--|--|--|
|   |   |  |  |  |
|   |   |  |  |  |
|   | · |  |  |  |
|   |   |  |  |  |
|   |   |  |  |  |
|   |   |  |  |  |
|   |   |  |  |  |
|   |   |  |  |  |
|   |   |  |  |  |





|   | • |  |
|---|---|--|
|   |   |  |
|   |   |  |
|   |   |  |
| • |   |  |
|   |   |  |
|   |   |  |
|   |   |  |
|   |   |  |
|   |   |  |
|   |   |  |
|   |   |  |
|   |   |  |
|   |   |  |
|   |   |  |
|   |   |  |
|   |   |  |
|   |   |  |
|   |   |  |
|   |   |  |
|   |   |  |
|   |   |  |
|   |   |  |
|   |   |  |
|   |   |  |
|   |   |  |
| i |   |  |
|   |   |  |
|   |   |  |
|   |   |  |
|   |   |  |
|   |   |  |
|   |   |  |
|   |   |  |
|   |   |  |
|   |   |  |
|   |   |  |
|   |   |  |
|   |   |  |
|   |   |  |
|   |   |  |
|   |   |  |
|   |   |  |
|   |