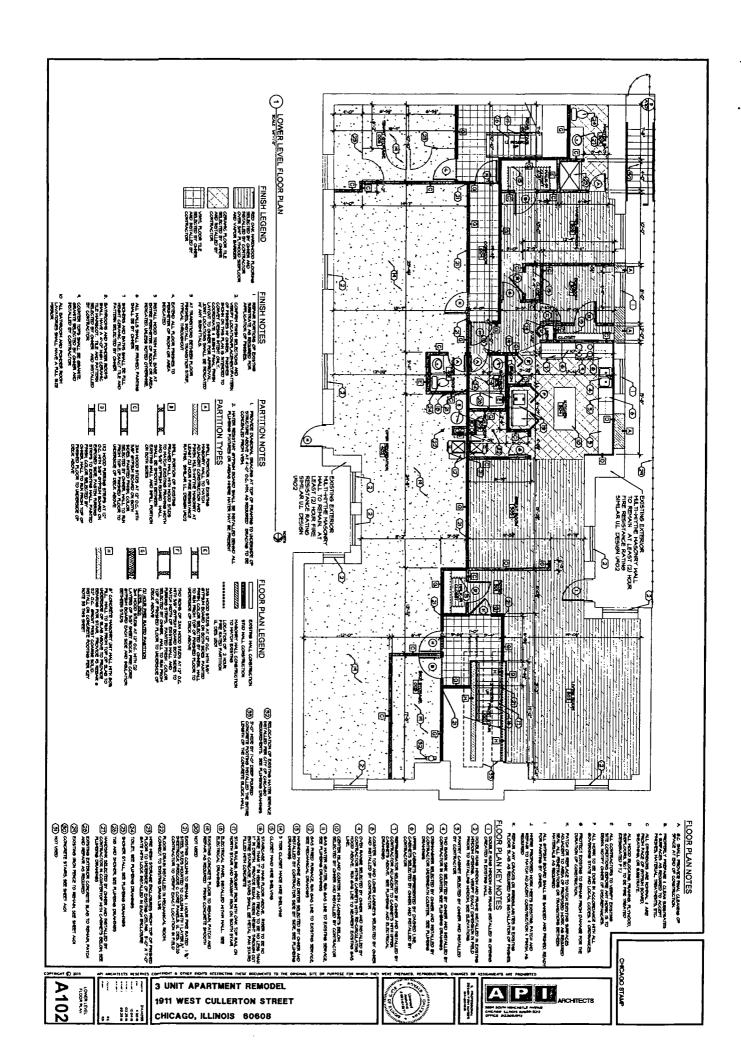

### NARRATIVE DESCRIPTION FOR THE PROPOSED REZONING TO B2-2 1911 WEST CULLERTON STREET

1911 West Cullerton was zoned C1-2, Neighborhood Commercial District. The Applicant rezoned the property on September 24, 2015 to B2-2, Neighborhood Mixed-Use District. The Applicant now wishes to amend the application, due to the favorable changes in the Transit Oriented Development Ordinance ("TOD"). The existing structure, a former bath house, will undergo an adaptive re-use for three (3) residential dwelling units. Under the new version of the Transit Oriented Development Ordinance 17-10-0102-B, minimum off-street parking ratios for residential can be reduced by up to 100 percent.

The existing one story structure located at 1911 West Cullerton was zoned C1-2, Neighborhood Commercial District. The Applicant re-zoned the property on September 24, 2015 to B2-2, Neighborhood Mixed-Use District. The Applicant wishes to amend the application, due to the favorable changes in the Transit Oriented Development Ordinance ("TOD"). The existing structure, a former bath house, will undergo an adaptive re-use for three (3) residential units. Under the new version of the Transit Oriented Development Ordinance 17-10-0102-B, minimum off-street parking ratios for residential can be reduced by up to 100 percent.

| On what date did the owner acquire legal title to the subject property? December 1, 2000                                                                                                                                                                                                                                                                                                                                                                               |  |  |  |  |  |
|------------------------------------------------------------------------------------------------------------------------------------------------------------------------------------------------------------------------------------------------------------------------------------------------------------------------------------------------------------------------------------------------------------------------------------------------------------------------|--|--|--|--|--|
| Has the present owner previously rezoned this property? If yes, when?<br>Yes, an Application was filed on May 20, 2015. The Ordinance passed September 24, 2015,                                                                                                                                                                                                                                                                                                       |  |  |  |  |  |
| changing the zoning district from C1-2 to B2-2.                                                                                                                                                                                                                                                                                                                                                                                                                        |  |  |  |  |  |
| Present Zoning District B2-2 Proposed Zoning District B2-2                                                                                                                                                                                                                                                                                                                                                                                                             |  |  |  |  |  |
| Lot size in square feet (or dimensions) 4,959 sq. ft.                                                                                                                                                                                                                                                                                                                                                                                                                  |  |  |  |  |  |
| Historic Bath House.  Current Use of the property                                                                                                                                                                                                                                                                                                                                                                                                                      |  |  |  |  |  |
| Reason for rezoning the property The Applicant wishes to amend the application, due to the favorable changes in the Transit Oriented Development Ordinance ("TOD").                                                                                                                                                                                                                                                                                                    |  |  |  |  |  |
| Describe the proposed use of the property after the rezoning. Indicate the number of dwelling units; number of parking spaces; approximate square footage of any commercial space; and height of the proposed building. (BE SPECIFIC)  The Applicant wishes to amend the application, due to the favorable changes in the Transit Oriented Development Ordina The existing structure, a former bath house, will undergo an adaptive re-use for three (3) residential   |  |  |  |  |  |
| dwelling units. Under the new version of the Transit Oriented Development Ordinance 17-10-0102-B minimum off-street parking ratios for residential can be reduced by up to 100 percent.                                                                                                                                                                                                                                                                                |  |  |  |  |  |
| The Affordable Requrements Ordinance (ARO) requires on-site affordable housing units and/or a financial contribution for residential housing projects with ten or more units that receive a zoning change which, among other triggers, increases the allowable floor area, or, for existing Planned Developments, increases the number of units (see attached fact sheet or visit www.cityofchicago.org/ARO for more information). Is this project subject to the ARO? |  |  |  |  |  |
| YES NO                                                                                                                                                                                                                                                                                                                                                                                                                                                                 |  |  |  |  |  |