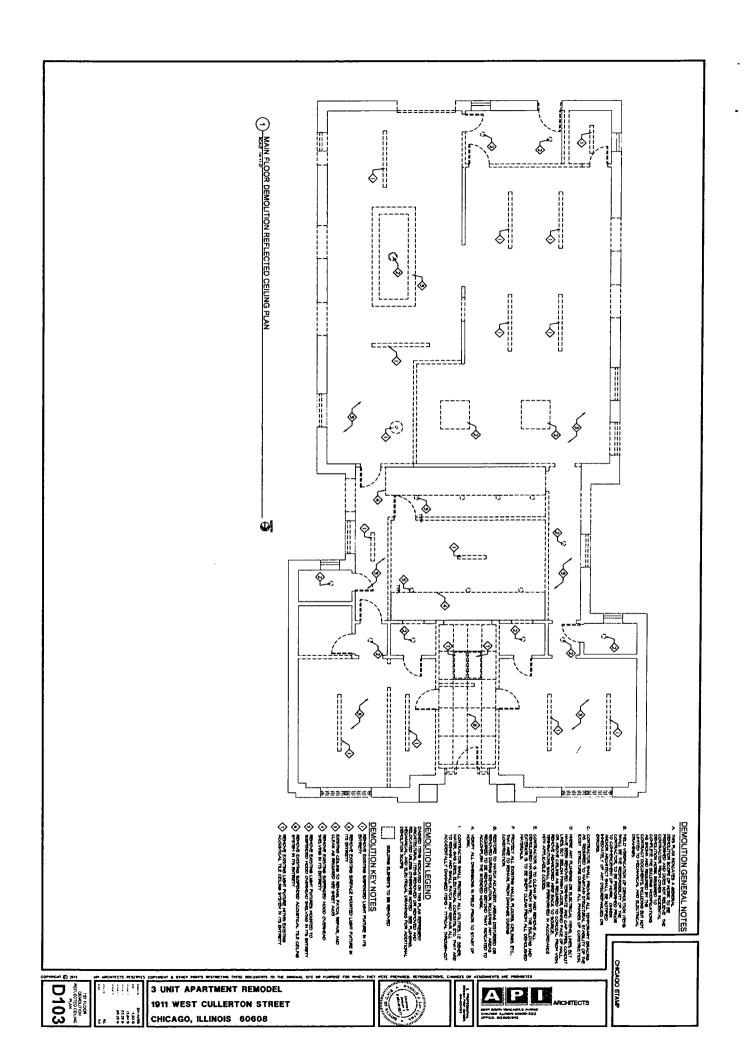

### NARRATIVE DESCRIPTION FOR THE PROPOSED REZONING TO B2-2 1911 WEST CULLERTON STREET

1911 West Cullerton was zoned C1-2, Neighborhood Commercial District. The Applicant rezoned the property on September 24, 2015 to B2-2, Neighborhood Mixed-Use District. The Applicant now wishes to amend the application, due to the favorable changes in the Transit Oriented Development Ordinance ("TOD"). The existing structure, a former bath house, will undergo an adaptive re-use for three (3) residential dwelling units. Under the new version of the Transit Oriented Development Ordinance 17-10-0102-B, minimum off-street parking ratios for residential can be reduced by up to 100 percent.

The existing one story structure located at 1911 West Cullerton was zoned C1-2, Neighborhood Commercial District. The Applicant re-zoned the property on September 24, 2015 to B2-2, Neighborhood Mixed-Use District. The Applicant wishes to amend the application, due to the favorable changes in the Transit Oriented Development Ordinance ("TOD"). The existing structure, a former bath house, will undergo an adaptive re-use for three (3) residential units. Under the new version of the Transit Oriented Development Ordinance 17-10-0102-B, minimum off-street parking ratios for residential can be reduced by up to 100 percent.