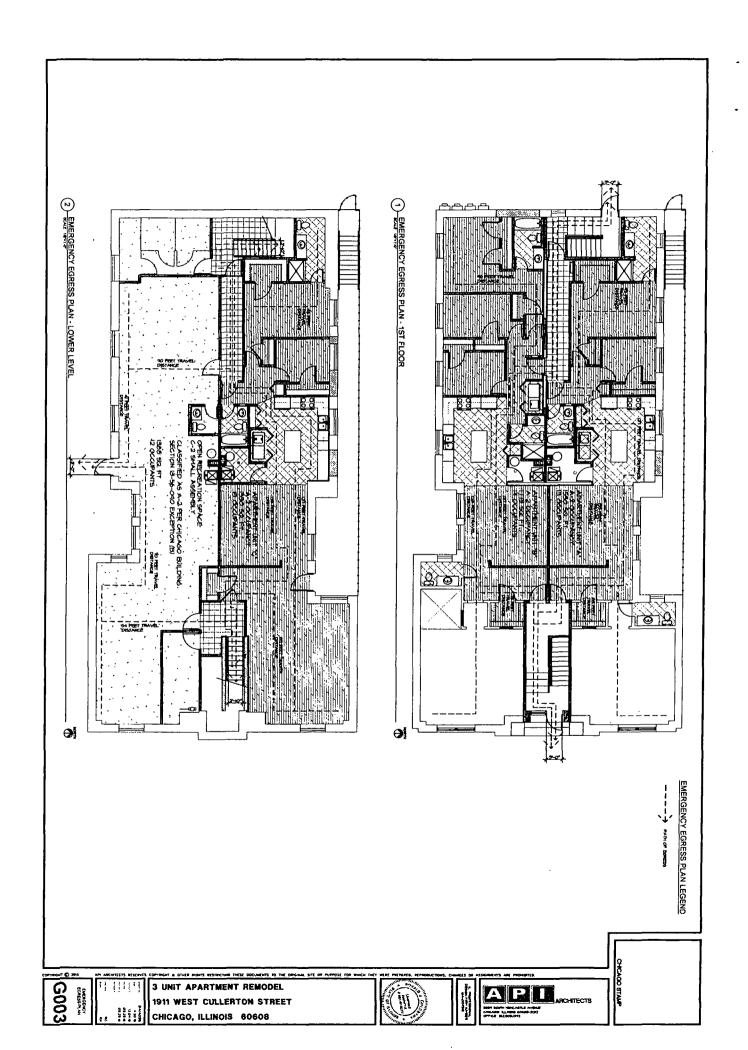

ransit Oriented Development Ordinance ("TOD"). The existing structure, a former bath house, will undergo an adaptive re-use for three (3) residential dwelling units. Under the new version of the Transit Oriented Development Ordinance 17-10-0102-B, minimum off-street parking ratios for residential can be reduced by up to 100 percent.

**LOT AREA: 4,959 SQUARE FEET** 

FLOOR AREA RATIO: 1.5

**BUILDING AREA: 7,680 SQUARE FEET** 

DENSITY, LOT AREA per DWELLING UNIT: 1,653 SQUARE FEET

<u>OFF-STREET PARKING:</u> No parking will be provided under 17-10-0102-B, Transit Oriented Development Ordinance (TOD)

**EXISTING FRONT SETBACK:** NO FRONT SETBACKS

**EXISTING REAR SETBACK:** NO REAR SETBACKS

<u>EXISTING SIDE SETBACK:</u> ZERO (EAST) AND ZERO (WEST)

**EXISTING BUILDING HEIGHT: 22'7"** 







| - |   |  |  |  |
|---|---|--|--|--|
|   |   |  |  |  |
|   |   |  |  |  |
|   | · |  |  |  |
|   |   |  |  |  |
|   |   |  |  |  |
|   |   |  |  |  |
|   |   |  |  |  |
|   |   |  |  |  |
|   |   |  |  |  |





|   | • |  |
|---|---|--|
|   |   |  |
|   |   |  |
|   |   |  |
| • |   |  |
|   |   |  |
|   |   |  |
|   |   |  |
|   |   |  |
|   |   |  |
|   |   |  |
|   |   |  |
|   |   |  |
|   |   |  |
|   |   |  |
|   |   |  |
|   |   |  |
|   |   |  |
|   |   |  |
|   |   |  |
|   |   |  |
|   |   |  |
|   |   |  |
|   |   |  |
|   |   |  |
|   |   |  |
| i |   |  |
|   |   |  |
|   |   |  |
|   |   |  |
|   |   |  |
|   |   |  |
|   |   |  |
|   |   |  |
|   |   |  |
|   |   |  |
|   |   |  |
|   |   |  |
|   |   |  |
|   |   |  |
|   |   |  |
|   |   |  |
|   |   |  |
|   |   |