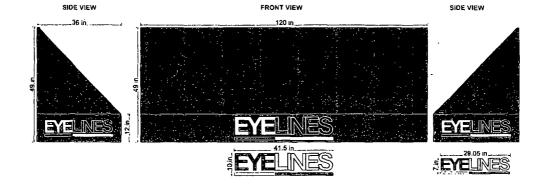

Said Awning(s) at W. Monroe measure(s):

One (1) at ten (10) feet in length, and four point zero eight (4.08) feet in width for a total of forty point eight (40.8) square feet.

The location of said privilege shall be as shown on prints kept on file with the Department of Business Affairs and Consumer Protection and the Office of the City Clerk.

16999 Van Dam Rd. South Holland, IL 60473 PHONE 708 - 596 - 4434 FAX 708 - 596 - 9469 www.chesterfieldawning com

John Name Ey
John Number Su
Lont Style
Size/Style
Color Method
Salesman: Ru

Date

Eyelines Sunbrella Black 4608 White PX 75 Custom Logo Russ Boersma 04-11-2013 Description of the control of the co