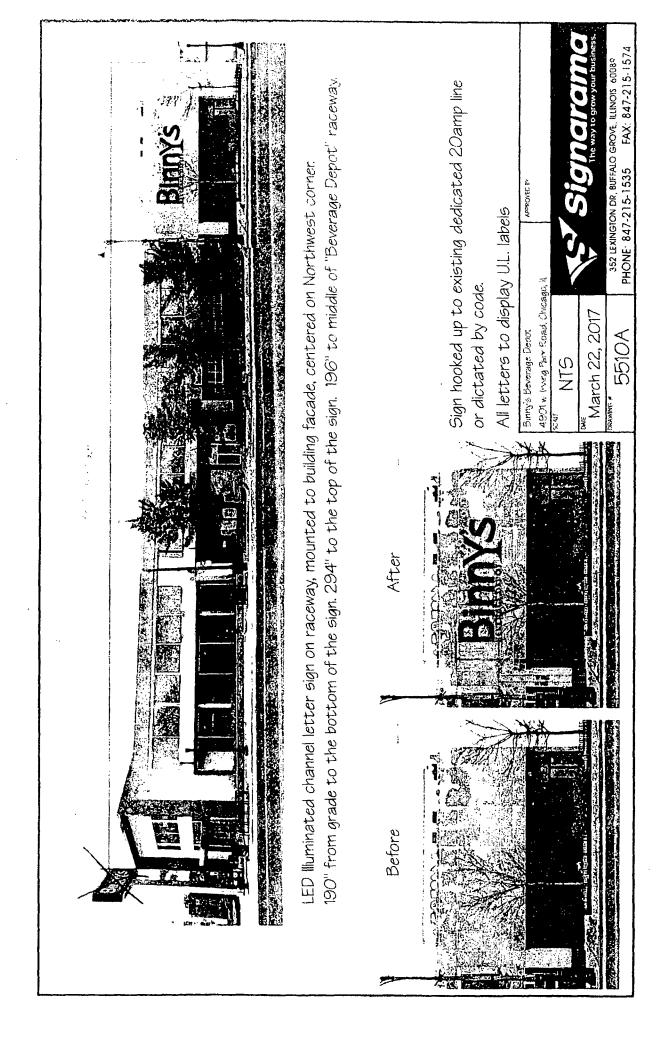

BEVERAGE DEPO 284.5 m ण ५०:

5" raceways

13" Beverage Depot

82" - B

1" conduit

205 sq ft LED Illuminated channel letter sign on raceway, mounted to building facade, centered on Northwest corner signable area. 190" from grade to bottom of sign, 294" to top of sign.