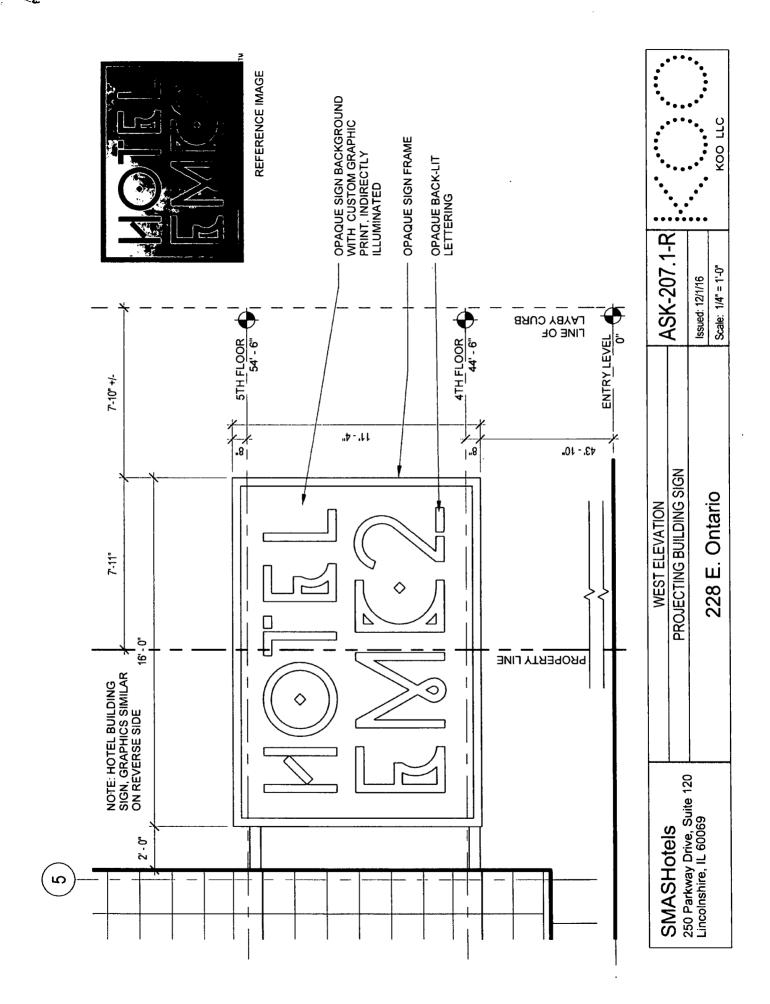

## **COUNCIL ORDER**

| RE: Approval of sign over 100 square feet in area or over 24 feet above grade                                                                                                                                                                                                                                                                                                                                |
|--------------------------------------------------------------------------------------------------------------------------------------------------------------------------------------------------------------------------------------------------------------------------------------------------------------------------------------------------------------------------------------------------------------|
| ORDERED, that the City Council hereby approves the following sign application submitted by:  Applicant*: Hotel EMC2                                                                                                                                                                                                                                                                                          |
| (* The Applicant is the owner of the real property or the business tenant of the real property. Do not list the sign contractor, sign erector, sign company or advertising entity in the above space.)                                                                                                                                                                                                       |
| This Order approves the following sign in accordance with Municipal Code of Chicago Section 13-20-680:                                                                                                                                                                                                                                                                                                       |
| Address of Sign: 228 E Ontario Street Chicago, IL 606 11                                                                                                                                                                                                                                                                                                                                                     |
| Zoning District: DX-12                                                                                                                                                                                                                                                                                                                                                                                       |
| DOB Sign Permit Application #: 100685502                                                                                                                                                                                                                                                                                                                                                                     |
| Sign Details:  1. On-premise X OR Off-premise                                                                                                                                                                                                                                                                                                                                                                |
| 2. Static sign X OR Dynamic-image display sign                                                                                                                                                                                                                                                                                                                                                               |
| 3. Number of sign faces 2                                                                                                                                                                                                                                                                                                                                                                                    |
| 4. Projecting over the public way YES (Yes or No) If yes, Public Way Use #: 1125444                                                                                                                                                                                                                                                                                                                          |
| 5. Dimensions: Length 16 feet 0 inches Height 11 feet 4 inches                                                                                                                                                                                                                                                                                                                                               |
| Total square feet in area: $\frac{181}{}$ feet $\frac{0}{}$ inches                                                                                                                                                                                                                                                                                                                                           |
| 6. Height above grade: 59 feet 0 inches                                                                                                                                                                                                                                                                                                                                                                      |
| 7. Elevation (side of building or lot where the sign will be erected): South Building Elevation                                                                                                                                                                                                                                                                                                              |
| 8. Name of Sign Contractor/Erector: Doyle Signs, Inc                                                                                                                                                                                                                                                                                                                                                         |
| To be legal, such sign shall comply with all provisions of Title 17 of the Chicago Municipal Code ("Zoning Ordinance") and all other provisions of the Municipal Code governing the permitting, construction and maintenance and removal of signs and sign structures. Failure of the applicant and the applicant's successors to comply shall be grounds for invalidation or revocation of the sign permit. |
| 42nd                                                                                                                                                                                                                                                                                                                                                                                                         |
| Alderman Ward                                                                                                                                                                                                                                                                                                                                                                                                |