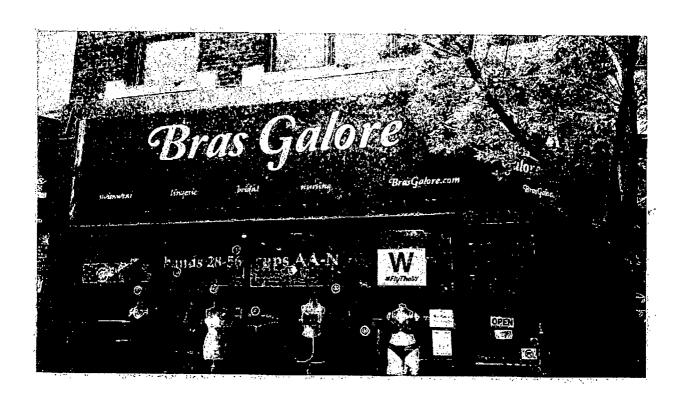

## COUNCIL ORDER

| RE: Approval of sign over 100 square feet in area or over 24 feet above grade                                                                                                                                                                                                                                                                                                                                |
|--------------------------------------------------------------------------------------------------------------------------------------------------------------------------------------------------------------------------------------------------------------------------------------------------------------------------------------------------------------------------------------------------------------|
| ORDERED, that the City Council hereby approves the following sign application submitted by:                                                                                                                                                                                                                                                                                                                  |
| Applicant*: BY 05 COLOV ( *The Applicant is the owner of the real property or the business tenant of the real property. Do not list the sign contractor, sign erector, sign company or advertising entity in the above space.)                                                                                                                                                                               |
| This Order approves the following sign in accordance with Municipal Code of Chicago Section 13-20-680                                                                                                                                                                                                                                                                                                        |
| Address of Sign: 3148 N UNCOIN ONC Chicago, IL 6065                                                                                                                                                                                                                                                                                                                                                          |
| Zoning District: 81-3                                                                                                                                                                                                                                                                                                                                                                                        |
| DOB Sign Permit Application #:                                                                                                                                                                                                                                                                                                                                                                               |
| Sign Details: 1. On-premise OR Off-premise                                                                                                                                                                                                                                                                                                                                                                   |
| 2. Static sign OR Dynamic-image display sign                                                                                                                                                                                                                                                                                                                                                                 |
| 3. Number of sign faces                                                                                                                                                                                                                                                                                                                                                                                      |
| 4. Projecting over the public way (Yes or No) If yes, Public Way Use #: 1117788                                                                                                                                                                                                                                                                                                                              |
| 5. Dimensions: Length 22 feet 4 inches Height 5 feet 5 inches                                                                                                                                                                                                                                                                                                                                                |
| Total square feet in area: 131 feet inches                                                                                                                                                                                                                                                                                                                                                                   |
| 6. Height above grade: inches                                                                                                                                                                                                                                                                                                                                                                                |
| 7. Elevation (side of building or lot where the sign will be erected): North cast                                                                                                                                                                                                                                                                                                                            |
| 8. Name of Sign Contractor/Erector: Thataly Days                                                                                                                                                                                                                                                                                                                                                             |
| To be legal, such sign shall comply with all provisions of Title 17 of the Chicago Municipal Code ("Zoning Ordinance") and all other provisions of the Municipal Code governing the permitting, construction and maintenance and removal of signs and sign structures. Failure of the applicant and the applicant's successors to comply shall be grounds for invalidation or revocation of the sign permit. |
| Alderson                                                                                                                                                                                                                                                                                                                                                                                                     |