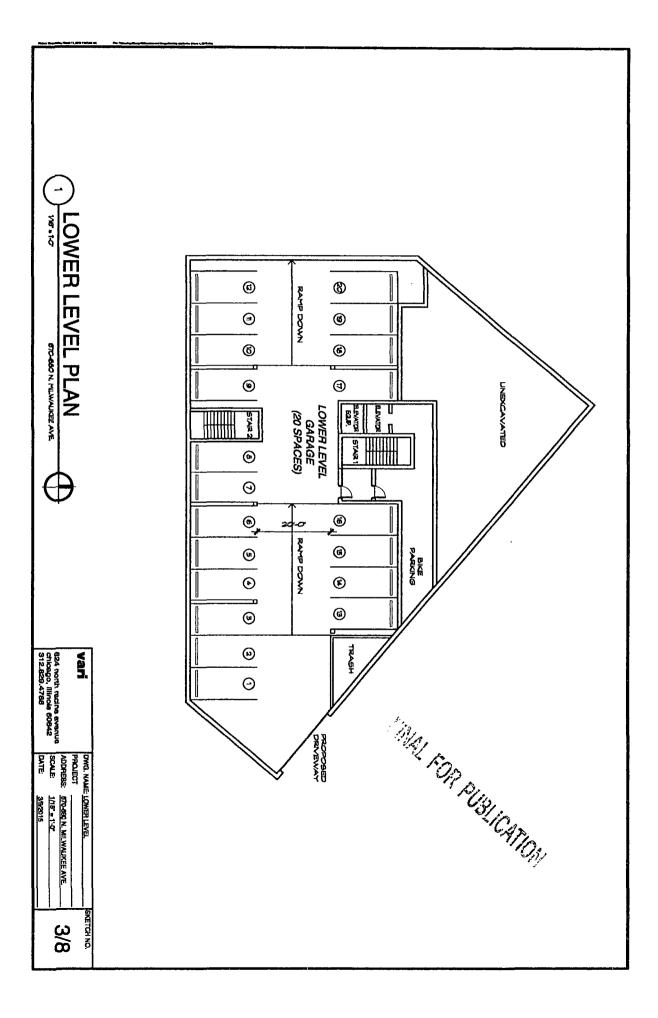

## TYPE 1 REZONING FOR 670 - 680 NORTH MILWAUKEE AVENUE CHICAGO, ILLINOIS

The Applicant needs a zoning change to allow construction of a residential building and to comply with the floor area requirements to build a new five-story mixed use building with ground floor commercial space and parking garage and 20 dwelling units on the upper floors.

| Zoning Change from<br>M1-3 to B2-5                                                             |                                                                                                                                                                                                                                                                                                                                   |
|------------------------------------------------------------------------------------------------|-----------------------------------------------------------------------------------------------------------------------------------------------------------------------------------------------------------------------------------------------------------------------------------------------------------------------------------|
| To build a new 5-story residential building with 20 DU                                         |                                                                                                                                                                                                                                                                                                                                   |
| Lot area: 10,500.62 SF<br>Building Floor Area: 36,796.55<br>FAR: 3.50                          |                                                                                                                                                                                                                                                                                                                                   |
| 525 SF per DU FINAL FOR PUBLICA                                                                | TION                                                                                                                                                                                                                                                                                                                              |
| 37 parking spaces<br>1 loading berth *                                                         |                                                                                                                                                                                                                                                                                                                                   |
| Front: 0'-0"<br>Side: 0'-0"<br>Rear: 0' (ground floor) / 30'-0" (residential floors 2nd - 5th) |                                                                                                                                                                                                                                                                                                                                   |
| 70'-0"                                                                                         |                                                                                                                                                                                                                                                                                                                                   |
|                                                                                                | M1-3 to B2-5<br>To build a new 5-story residential building with 20 DU<br>Lot area: 10,500.62 SF<br>Building Floor Area: 36,796.55<br>FAR: 3.50<br>525 SF per DU<br>TINAL FOR PUBLICA<br>37 parking spaces<br>1 loading berth *<br>Front: 0'-0"<br>Side: 0'-0"<br>Rear: 0' (ground floor) / 30'-0" (residential floors 2nd - 5th) |