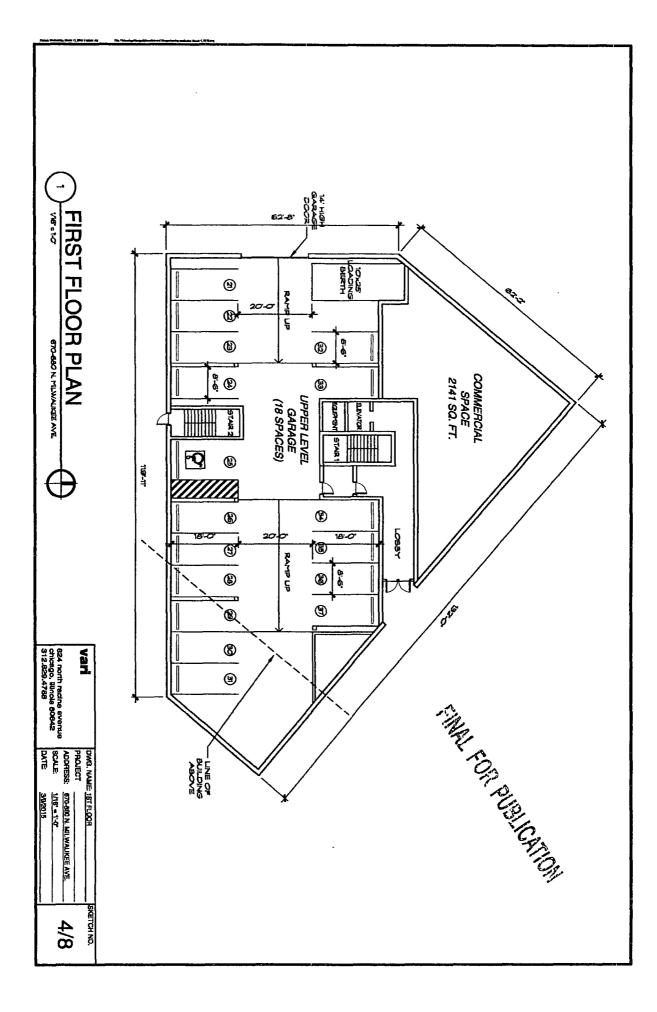

## TYPE 1 REZONING FOR 670 - 680 NORTH MILWAUKEE AVENUE CHICAGO, ILLINOIS

The Applicant needs a zoning change to allow construction of a residential building and to comply with the floor area requirements to build a new five-story mixed use building with ground floor commercial space and parking garage and 20 dwelling units on the upper floors.

| Zoning Change from<br>M1-3 to B2-5                                                             |                                                                                                                                                                                                                                                                                                                                   |
|------------------------------------------------------------------------------------------------|-----------------------------------------------------------------------------------------------------------------------------------------------------------------------------------------------------------------------------------------------------------------------------------------------------------------------------------|
| To build a new 5-story residential building with 20 DU                                         |                                                                                                                                                                                                                                                                                                                                   |
| Lot area: 10,500.62 SF<br>Building Floor Area: 36,796.55<br>FAR: 3.50                          |                                                                                                                                                                                                                                                                                                                                   |
| 525 SF per DU FINAL FOR PUBLICA                                                                | TION                                                                                                                                                                                                                                                                                                                              |
| 37 parking spaces<br>1 loading berth *                                                         |                                                                                                                                                                                                                                                                                                                                   |
| Front: 0'-0"<br>Side: 0'-0"<br>Rear: 0' (ground floor) / 30'-0" (residential floors 2nd - 5th) |                                                                                                                                                                                                                                                                                                                                   |
| 70'-0"                                                                                         |                                                                                                                                                                                                                                                                                                                                   |
|                                                                                                | M1-3 to B2-5<br>To build a new 5-story residential building with 20 DU<br>Lot area: 10,500.62 SF<br>Building Floor Area: 36,796.55<br>FAR: 3.50<br>525 SF per DU<br>TINAL FOR PUBLICA<br>37 parking spaces<br>1 loading berth *<br>Front: 0'-0"<br>Side: 0'-0"<br>Rear: 0' (ground floor) / 30'-0" (residential floors 2nd - 5th) |