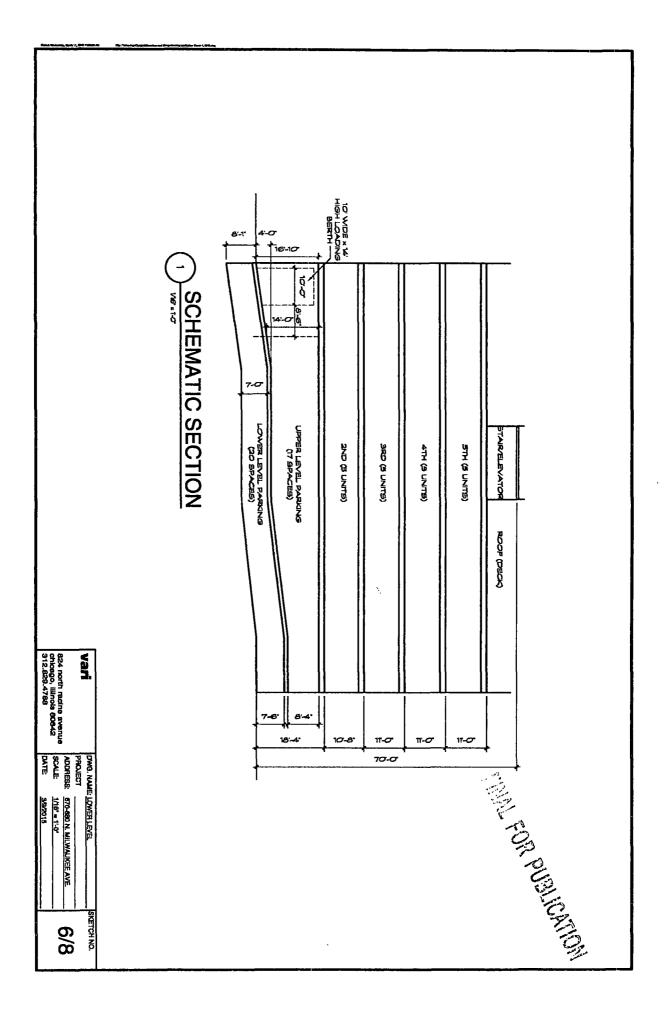

## TYPE 1 REZONING FOR 670 - 680 NORTH MILWAUKEE AVENUE CHICAGO, ILLINOIS

The Applicant needs a zoning change to allow construction of a residential building and to comply with the floor area requirements to build a new five-story mixed use building with ground floor commercial space and parking garage and 20 dwelling units on the upper floors.

| Zoning Change from<br>M1-3 to B2-5                                                             |                                                                                                                                                                                                                                                                                                                                   |
|------------------------------------------------------------------------------------------------|-----------------------------------------------------------------------------------------------------------------------------------------------------------------------------------------------------------------------------------------------------------------------------------------------------------------------------------|
| To build a new 5-story residential building with 20 DU                                         |                                                                                                                                                                                                                                                                                                                                   |
| Lot area: 10,500.62 SF<br>Building Floor Area: 36,796.55<br>FAR: 3.50                          |                                                                                                                                                                                                                                                                                                                                   |
| 525 SF per DU FINAL FOR PUBLICA                                                                | TION                                                                                                                                                                                                                                                                                                                              |
| 37 parking spaces<br>1 loading berth *                                                         |                                                                                                                                                                                                                                                                                                                                   |
| Front: 0'-0"<br>Side: 0'-0"<br>Rear: 0' (ground floor) / 30'-0" (residential floors 2nd - 5th) |                                                                                                                                                                                                                                                                                                                                   |
| 70'-0"                                                                                         |                                                                                                                                                                                                                                                                                                                                   |
|                                                                                                | M1-3 to B2-5<br>To build a new 5-story residential building with 20 DU<br>Lot area: 10,500.62 SF<br>Building Floor Area: 36,796.55<br>FAR: 3.50<br>525 SF per DU<br>TINAL FOR PUBLICA<br>37 parking spaces<br>1 loading berth *<br>Front: 0'-0"<br>Side: 0'-0"<br>Rear: 0' (ground floor) / 30'-0" (residential floors 2nd - 5th) |