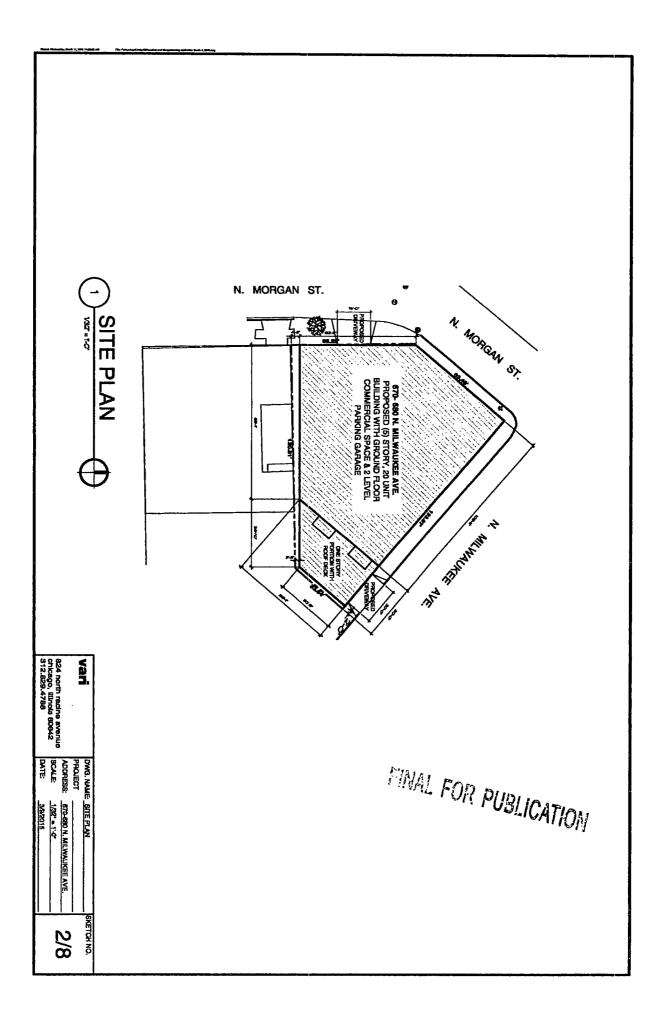

## TYPE 1 REZONING FOR 670 - 680 NORTH MILWAUKEE AVENUE CHICAGO, ILLINOIS

The Applicant needs a zoning change to allow construction of a residential building and to comply with the floor area requirements to build a new five-story mixed use building with ground floor commercial space and parking garage and 20 dwelling units on the upper floors.

| Zoning Change from<br>M1-3 to B2-5                                                             |                                                                                                                                                                                                                                                                                                                                   |
|------------------------------------------------------------------------------------------------|-----------------------------------------------------------------------------------------------------------------------------------------------------------------------------------------------------------------------------------------------------------------------------------------------------------------------------------|
| To build a new 5-story residential building with 20 DU                                         |                                                                                                                                                                                                                                                                                                                                   |
| Lot area: 10,500.62 SF<br>Building Floor Area: 36,796.55<br>FAR: 3.50                          |                                                                                                                                                                                                                                                                                                                                   |
| 525 SF per DU FINAL FOR PUBLICA                                                                | TION                                                                                                                                                                                                                                                                                                                              |
| 37 parking spaces<br>1 loading berth *                                                         |                                                                                                                                                                                                                                                                                                                                   |
| Front: 0'-0"<br>Side: 0'-0"<br>Rear: 0' (ground floor) / 30'-0" (residential floors 2nd - 5th) |                                                                                                                                                                                                                                                                                                                                   |
| 70'-0"                                                                                         |                                                                                                                                                                                                                                                                                                                                   |
|                                                                                                | M1-3 to B2-5<br>To build a new 5-story residential building with 20 DU<br>Lot area: 10,500.62 SF<br>Building Floor Area: 36,796.55<br>FAR: 3.50<br>525 SF per DU<br>TINAL FOR PUBLICA<br>37 parking spaces<br>1 loading berth *<br>Front: 0'-0"<br>Side: 0'-0"<br>Rear: 0' (ground floor) / 30'-0" (residential floors 2nd - 5th) |