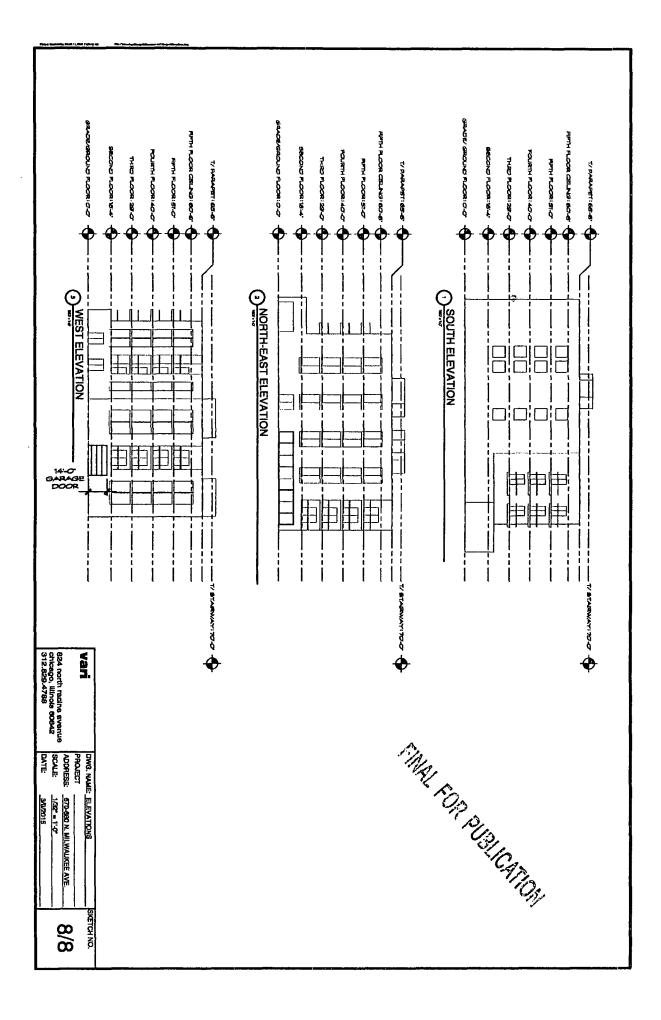

## TYPE 1 REZONING FOR 670 - 680 NORTH MILWAUKEE AVENUE CHICAGO, ILLINOIS

The Applicant needs a zoning change to allow construction of a residential building and to comply with the floor area requirements to build a new five-story mixed use building with ground floor commercial space and parking garage and 20 dwelling units on the upper floors.

| Zoning Change from<br>M1-3 to B2-5                                                             |                                                                                                                                                                                                                                                                                                                                   |
|------------------------------------------------------------------------------------------------|-----------------------------------------------------------------------------------------------------------------------------------------------------------------------------------------------------------------------------------------------------------------------------------------------------------------------------------|
| To build a new 5-story residential building with 20 DU                                         |                                                                                                                                                                                                                                                                                                                                   |
| Lot area: 10,500.62 SF<br>Building Floor Area: 36,796.55<br>FAR: 3.50                          |                                                                                                                                                                                                                                                                                                                                   |
| 525 SF per DU FINAL FOR PUBLICA                                                                | TION                                                                                                                                                                                                                                                                                                                              |
| 37 parking spaces<br>1 loading berth *                                                         |                                                                                                                                                                                                                                                                                                                                   |
| Front: 0'-0"<br>Side: 0'-0"<br>Rear: 0' (ground floor) / 30'-0" (residential floors 2nd - 5th) |                                                                                                                                                                                                                                                                                                                                   |
| 70'-0"                                                                                         |                                                                                                                                                                                                                                                                                                                                   |
|                                                                                                | M1-3 to B2-5<br>To build a new 5-story residential building with 20 DU<br>Lot area: 10,500.62 SF<br>Building Floor Area: 36,796.55<br>FAR: 3.50<br>525 SF per DU<br>TINAL FOR PUBLICA<br>37 parking spaces<br>1 loading berth *<br>Front: 0'-0"<br>Side: 0'-0"<br>Rear: 0' (ground floor) / 30'-0" (residential floors 2nd - 5th) |