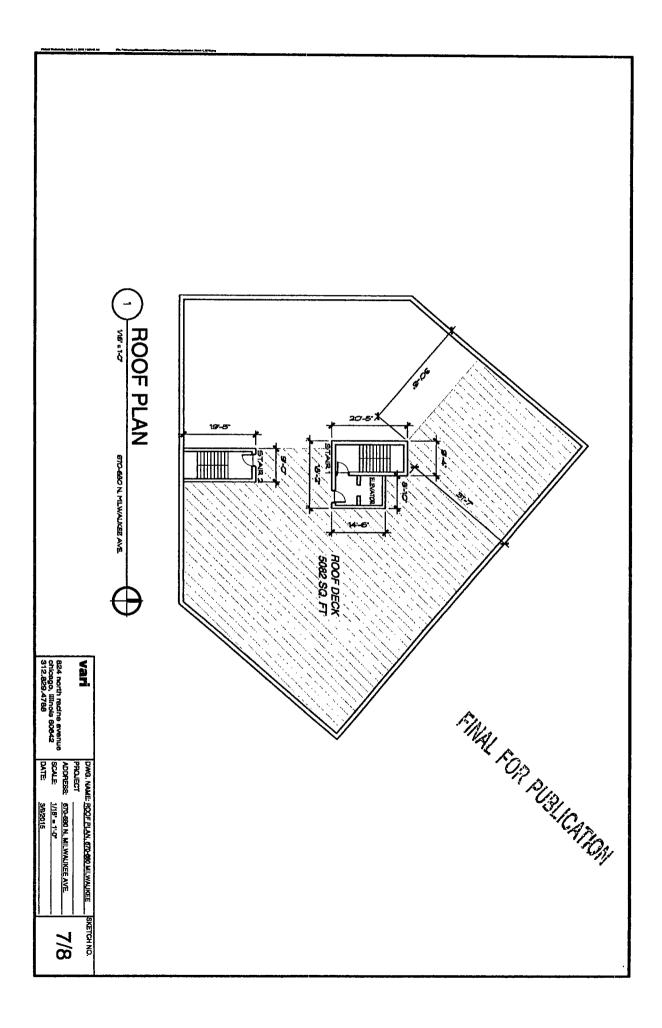

## TYPE 1 REZONING FOR 670 - 680 NORTH MILWAUKEE AVENUE CHICAGO, ILLINOIS

The Applicant needs a zoning change to allow construction of a residential building and to comply with the floor area requirements to build a new five-story mixed use building with ground floor commercial space and parking garage and 20 dwelling units on the upper floors.

| Zoning Change from<br>M1-3 to B2-5                                                             |                                                                                                                                                                                                                                                                                                                                   |
|------------------------------------------------------------------------------------------------|-----------------------------------------------------------------------------------------------------------------------------------------------------------------------------------------------------------------------------------------------------------------------------------------------------------------------------------|
| To build a new 5-story residential building with 20 DU                                         |                                                                                                                                                                                                                                                                                                                                   |
| Lot area: 10,500.62 SF<br>Building Floor Area: 36,796.55<br>FAR: 3.50                          |                                                                                                                                                                                                                                                                                                                                   |
| 525 SF per DU FINAL FOR PUBLICA                                                                | TION                                                                                                                                                                                                                                                                                                                              |
| 37 parking spaces<br>1 loading berth *                                                         |                                                                                                                                                                                                                                                                                                                                   |
| Front: 0'-0"<br>Side: 0'-0"<br>Rear: 0' (ground floor) / 30'-0" (residential floors 2nd - 5th) |                                                                                                                                                                                                                                                                                                                                   |
| 70'-0"                                                                                         |                                                                                                                                                                                                                                                                                                                                   |
|                                                                                                | M1-3 to B2-5<br>To build a new 5-story residential building with 20 DU<br>Lot area: 10,500.62 SF<br>Building Floor Area: 36,796.55<br>FAR: 3.50<br>525 SF per DU<br>TINAL FOR PUBLICA<br>37 parking spaces<br>1 loading berth *<br>Front: 0'-0"<br>Side: 0'-0"<br>Rear: 0' (ground floor) / 30'-0" (residential floors 2nd - 5th) |