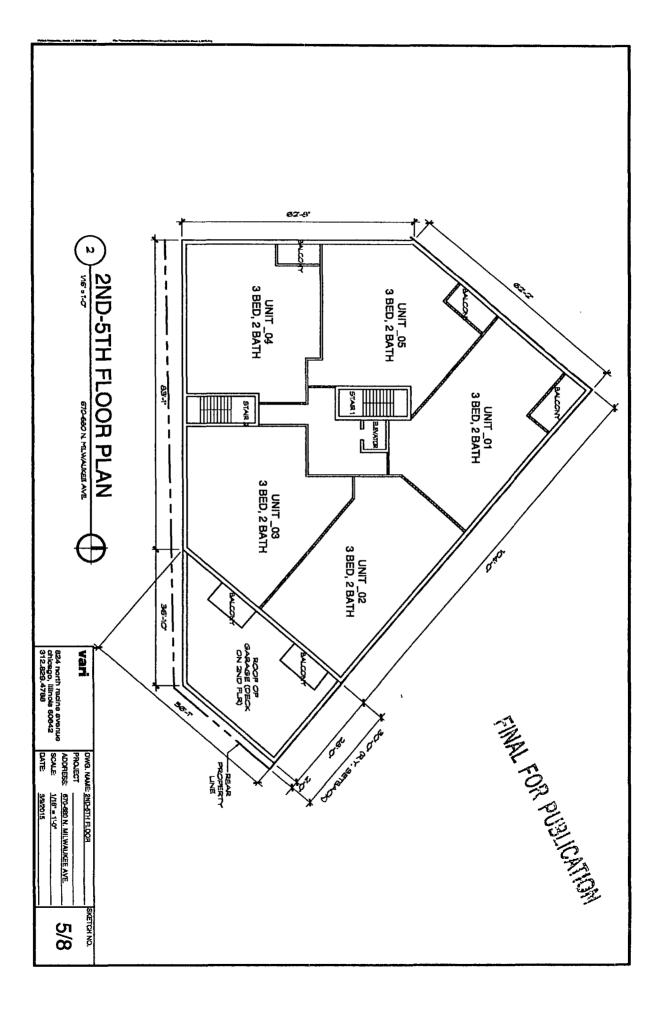

## TYPE 1 REZONING FOR 670 - 680 NORTH MILWAUKEE AVENUE CHICAGO, ILLINOIS

The Applicant needs a zoning change to allow construction of a residential building and to comply with the floor area requirements to build a new five-story mixed use building with ground floor commercial space and parking garage and 20 dwelling units on the upper floors.

| Zoning Change from<br>M1-3 to B2-5                                                             |                                                                                                                                                                                                                                                                                                                                   |
|------------------------------------------------------------------------------------------------|-----------------------------------------------------------------------------------------------------------------------------------------------------------------------------------------------------------------------------------------------------------------------------------------------------------------------------------|
| To build a new 5-story residential building with 20 DU                                         |                                                                                                                                                                                                                                                                                                                                   |
| Lot area: 10,500.62 SF<br>Building Floor Area: 36,796.55<br>FAR: 3.50                          |                                                                                                                                                                                                                                                                                                                                   |
| 525 SF per DU FINAL FOR PUBLICA                                                                | TION                                                                                                                                                                                                                                                                                                                              |
| 37 parking spaces<br>1 loading berth *                                                         |                                                                                                                                                                                                                                                                                                                                   |
| Front: 0'-0"<br>Side: 0'-0"<br>Rear: 0' (ground floor) / 30'-0" (residential floors 2nd - 5th) |                                                                                                                                                                                                                                                                                                                                   |
| 70'-0"                                                                                         |                                                                                                                                                                                                                                                                                                                                   |
|                                                                                                | M1-3 to B2-5<br>To build a new 5-story residential building with 20 DU<br>Lot area: 10,500.62 SF<br>Building Floor Area: 36,796.55<br>FAR: 3.50<br>525 SF per DU<br>TINAL FOR PUBLICA<br>37 parking spaces<br>1 loading berth *<br>Front: 0'-0"<br>Side: 0'-0"<br>Rear: 0' (ground floor) / 30'-0" (residential floors 2nd - 5th) |