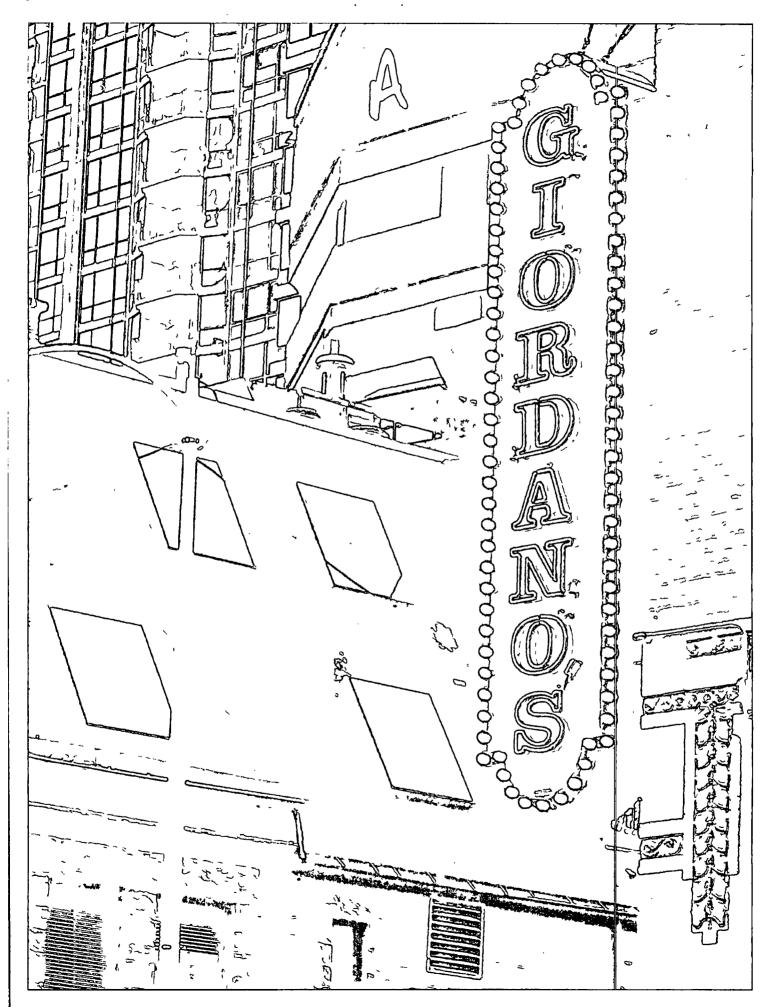

ORDINANCE
GIORDANO'S ON RUSH
Acct. No. 369743 - 5
Permit No. 1137566

Be It Ordained by the City Council of the City of Chicago:

SECTION 1. Permission and authority are hereby given and granted to GIORDANO'S ON RUSH, upon the terms and subject to the conditions of this ordinance to maintain and use one (1) sign(s) projecting over the public right-of-way attached to its premises known as 740 N. Rush St..

Said sign structure(s) measures as follows; along N. Rush:
One (1) at fourteen (14) feet in length, eight (8) feet in height and twenty (20) feet above grade level.

The location of said privilege shall be as shown on prints kept on file with the Department of Business Affairs and Consumer Protection and the Office of the City Clerk.