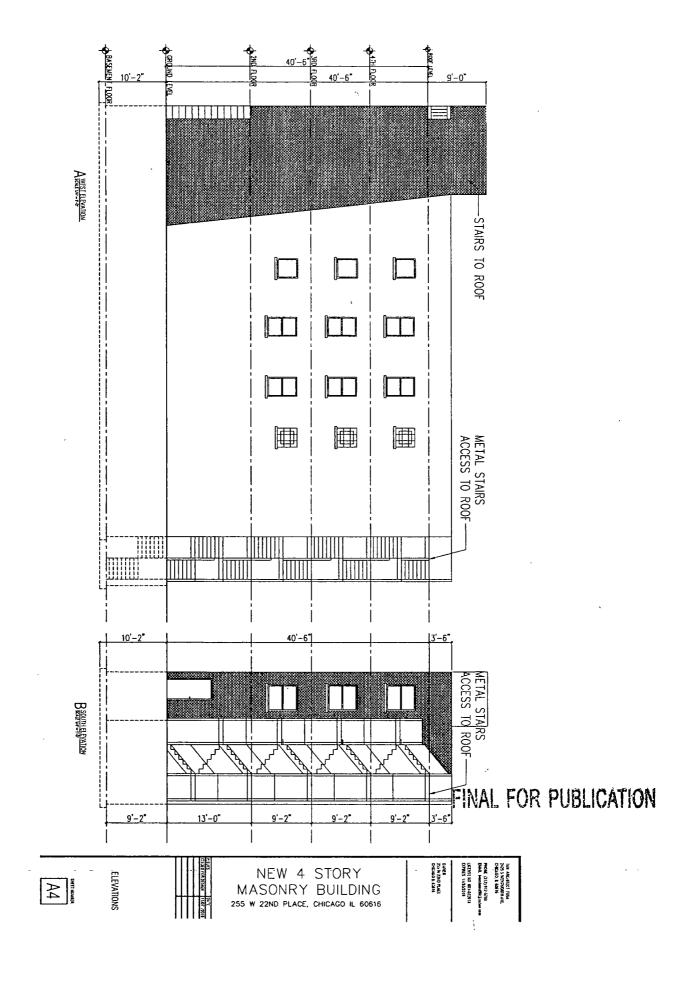

### RT 4 to B3-2

Applicant seeks to construct a 4 story mixed use building with basement, one 1,250 square feet commercial unit on ground floor with 3 dwelling units above and 3 parking spaces with a building height of 40 feet 6 inches.

| FAR               | 2.15              |  |
|-------------------|-------------------|--|
| Lot Area          | 2,500 Square Feet |  |
| Minimum Lot Area  | 833 Square Feet   |  |
| Per Unit          |                   |  |
| Building Area     | 5,360 Square Feet |  |
| Building Height   | 40 Feet 6 Inches  |  |
| Front Setback     | 0                 |  |
| Rear Setback      | 33 Feet           |  |
| West side Setback | 2 Feet 6 Inches   |  |
| East side Setback | 2 Feet 6 Inches   |  |
| Parking           | 3 Spaces          |  |
|                   |                   |  |

# FINAL FOR PUBLICATION