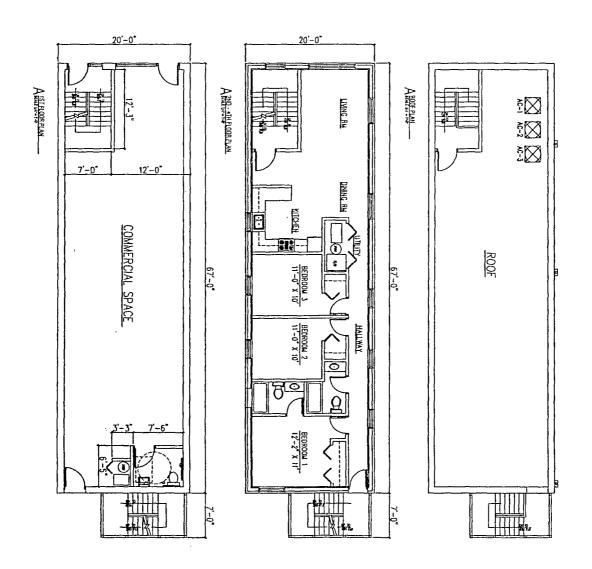

### RT 4 to B3-2

Applicant seeks to construct a 4 story mixed use building with basement, one 1,250 square feet commercial unit on ground floor with 3 dwelling units above and 3 parking spaces with a building height of 40 feet 6 inches.

| FAR               | 2.15              |  |
|-------------------|-------------------|--|
| Lot Area          | 2,500 Square Feet |  |
| Minimum Lot Area  | 833 Square Feet   |  |
| Per Unit          |                   |  |
| Building Area     | 5,360 Square Feet |  |
| Building Height   | 40 Feet 6 Inches  |  |
| Front Setback     | 0                 |  |
| Rear Setback      | 33 Feet           |  |
| West side Setback | 2 Feet 6 Inches   |  |
| East side Setback | 2 Feet 6 Inches   |  |
| Parking           | 3 Spaces          |  |
|                   |                   |  |