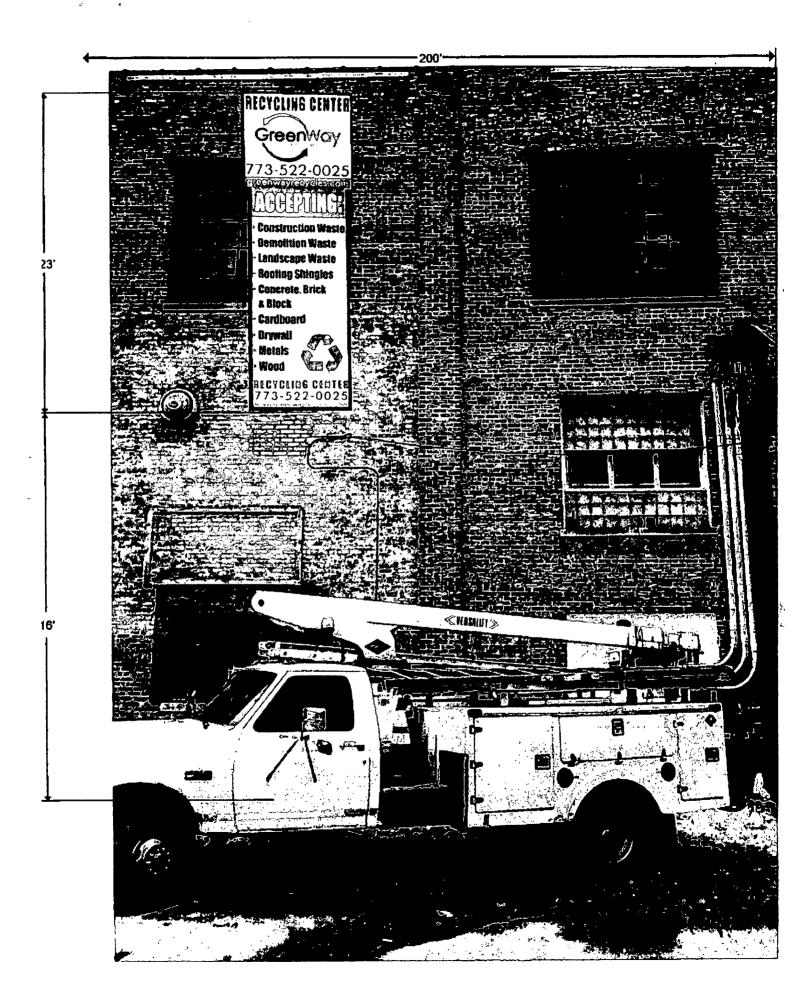

Green Way Recycling
2100 South Kilbourn Ave.

Chicago, Il 60623

Dimensions: Length \_\_\_ 7 \_\_\_ Height \_\_\_ 23 \_\_\_

Height above grade / roof to top of sign \_\_\_\_\_

TOTAL SQUARE FOOT AREA \_\_\_\_ 161 \_\_\_\_

# RECYCLING CENTER

773-522-0025

ARBEANNE.

**Construction Waste** 

**Demolition Waste** 

**Landscape Waste** 

Roofing Shingles

Concrete, Brick

a Block

Cardboard

Drywall

· Metals

· Wood

773-522-0025

23'

- 1)- 14-36-070 GALVANIZED 3" X 1" (Z) CLAMPS
- 2)-14-36- VINYL BANNER 18 OZ
- 3)- 14-36-070 GALVANIZED SQUARE TUBING #20 Usg (.037")