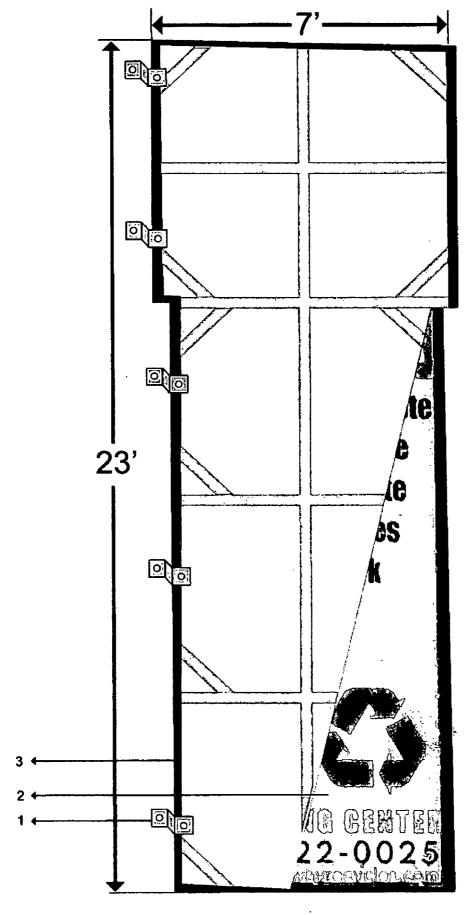

Green Way Recycling
2100 South Kilbourn Ave.

Chicago, Il 60623

Dimensions: Length \_\_\_ 7 \_\_\_ Height \_\_\_ 23 \_\_\_

Height above grade / roof to top of sign \_\_\_\_\_

TOTAL SQUARE FOOT AREA \_\_\_\_ 161 \_\_\_\_

# RECYCLING CENTER

773-522-0025

ARBEANNE.

**Construction Waste** 

**Demolition Waste** 

**Landscape Waste** 

Roofing Shingles

Concrete, Brick

a Block

Cardboard

Drywall

· Metals

· Wood

773-522-0025

23'

- 1)- 14-36-070 GALVANIZED 3" X 1" (Z) CLAMPS
- 2)-14-36- VINYL BANNER 18 OZ
- 3)- 14-36-070 GALVANIZED SQUARE TUBING #20 Usg (.037")