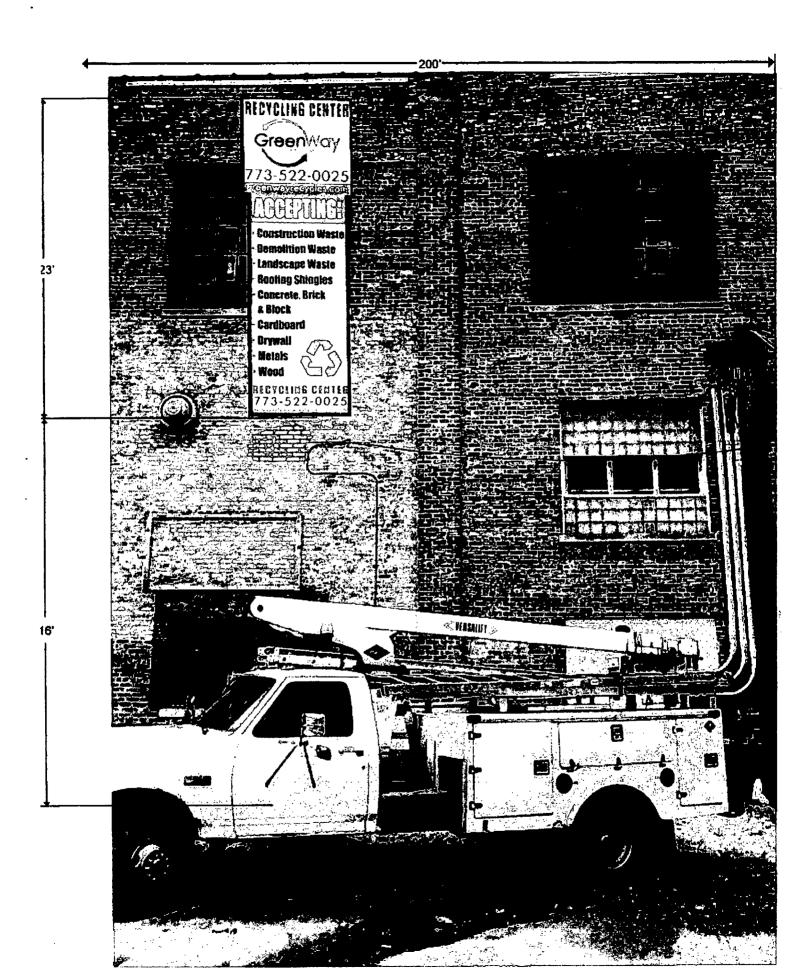

Green Way Recycling
2100 South Kilbourn Ave.

Chicago, Il 60623

Dimensions: Length \_\_\_ 7 \_\_\_ Height \_\_\_ 23 \_\_\_

Height above grade / roof to top of sign \_\_\_\_\_

TOTAL SQUARE FOOT AREA \_\_\_\_ 161 \_\_\_\_

# RECYCLING CENTER

773-522-0025

ARBEANNE.

**Construction Waste** 

**Demolition Waste** 

**Landscape Waste** 

Roofing Shingles

Concrete, Brick

a Block

Cardboard

Drywall

· Metals

· Wood

773-522-0025

23'

- 1)- 14-36-070 GALVANIZED 3" X 1" (Z) CLAMPS
- 2)-14-36- VINYL BANNER 18 OZ
- 3)- 14-36-070 GALVANIZED SQUARE TUBING #20 Usg (.037")