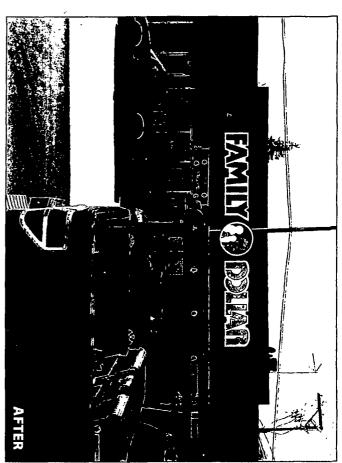

5525 West Division Street, Chicago IL 60651

Sign Over 100 Sq. Ft. Area

Dear Alderman Mitts,

I respectfully request your approval and introduction to the city council, for my client's signage at 5525 West Division Street, Chicago IL 60651.

The proposed sign would be an Illuminated Wall Sign, with dimensions of 4'5" H x 27'6" L and an area of 121.5 Sq. Ft. I have provided a drawing of the proposed sign for your review.

Please call me at any time if you have any questions or requests at (847) 390-0350 Ext. 112.