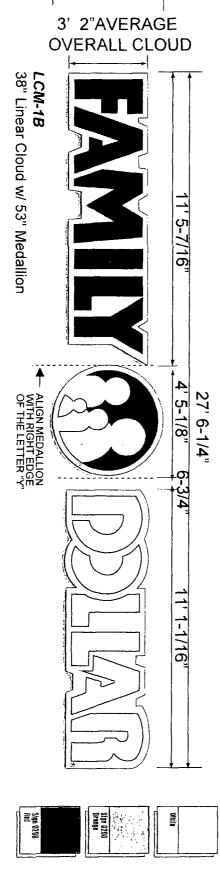

The proposed sign would be an Illuminated Wall Sign, with dimensions of 4'5" H x 27'6" L and an area of 121.5 Sq. Ft. I have provided a drawing of the proposed sign for your review.

Please call me at any time if you have any questions or requests at (847) 390-0350 Ext. 112.