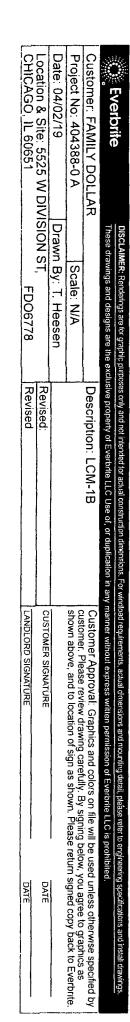

#### **COUNCIL ORDER**

| RE: Approval of sign over 100 square feet in area or over 24 feet above grade                                                                                                                                                                                                                                                                                                                                |
|--------------------------------------------------------------------------------------------------------------------------------------------------------------------------------------------------------------------------------------------------------------------------------------------------------------------------------------------------------------------------------------------------------------|
| ORDERED, that the City Council hereby approves the following sign application submitted by:                                                                                                                                                                                                                                                                                                                  |
| Applicant*: Family Dollar Stores / Dollar Tree Stores Ine.                                                                                                                                                                                                                                                                                                                                                   |
| (* The Applicant is the owner of the real property or the business tenant of the real property. Do not list the sign contractor, sign erector, sign company or advertising entity in the above space.)                                                                                                                                                                                                       |
| This Order approves the following sign in accordance with Municipal Code of Chicago Section 13-20-680:                                                                                                                                                                                                                                                                                                       |
| Address of Sign: 5525 West Division 31. Chicago, IL 60651                                                                                                                                                                                                                                                                                                                                                    |
| Zoning District: $3-1$                                                                                                                                                                                                                                                                                                                                                                                       |
| DOB Sign Permit Application #: Pending City Council Opproval                                                                                                                                                                                                                                                                                                                                                 |
| Sign Details: 1. On-premise V OR Off-premise                                                                                                                                                                                                                                                                                                                                                                 |
| 2. Static sign OR Dynamic-image display sign                                                                                                                                                                                                                                                                                                                                                                 |
| 3. Number of sign faces/                                                                                                                                                                                                                                                                                                                                                                                     |
| 4. Projecting over the public way N (Yes or No) If yes, Public Way Use #:                                                                                                                                                                                                                                                                                                                                    |
| 5. Dimensions: Length <u>27</u> feet <u>6</u> inches Height <u>4</u> feet <u>5</u> inches                                                                                                                                                                                                                                                                                                                    |
| Total square feet in area: $121$ feet $5$ inches                                                                                                                                                                                                                                                                                                                                                             |
| 6. Height above grade: 8 feet 5 inches                                                                                                                                                                                                                                                                                                                                                                       |
| 7. Elevation (side of building or lot where the sign will be erected): Front Elevation                                                                                                                                                                                                                                                                                                                       |
| 8. Name of Sign Contractor/Erector: Sesign Group Signage Corp.                                                                                                                                                                                                                                                                                                                                               |
| To be legal, such sign shall comply with all provisions of Title 17 of the Chicago Municipal Code ("Zoning Ordinance") and all other provisions of the Municipal Code governing the permitting, construction and maintenance and removal of signs and sign structures. Failure of the applicant and the applicant's successors to comply shall be grounds for invalidation or revocation of the sign permit. |
| Jana Mills 37                                                                                                                                                                                                                                                                                                                                                                                                |
| (A)derman Ward                                                                                                                                                                                                                                                                                                                                                                                               |

The proposed sign would be an Illuminated Wall Sign, with dimensions of 4'5" H x 27'6" L and an area of 121.5 Sq. Ft. I have provided a drawing of the proposed sign for your review.

Please call me at any time if you have any questions or requests at (847) 390-0350 Ext. 112.