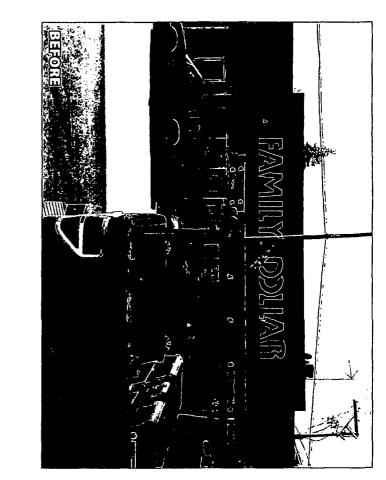

5525 West Division Street, Chicago IL 60651

Sign Over 100 Sq. Ft. Area

Dear Alderman Mitts,

I respectfully request your approval and introduction to the city council, for my client's signage at 5525 West Division Street, Chicago IL 60651.

The proposed sign would be an Illuminated Wall Sign, with dimensions of 4'5" H x 27'6" L and an area of 121.5 Sq. Ft. I have provided a drawing of the proposed sign for your review.

Please call me at any time if you have any questions or requests at (847) 390-0350 Ext. 112.