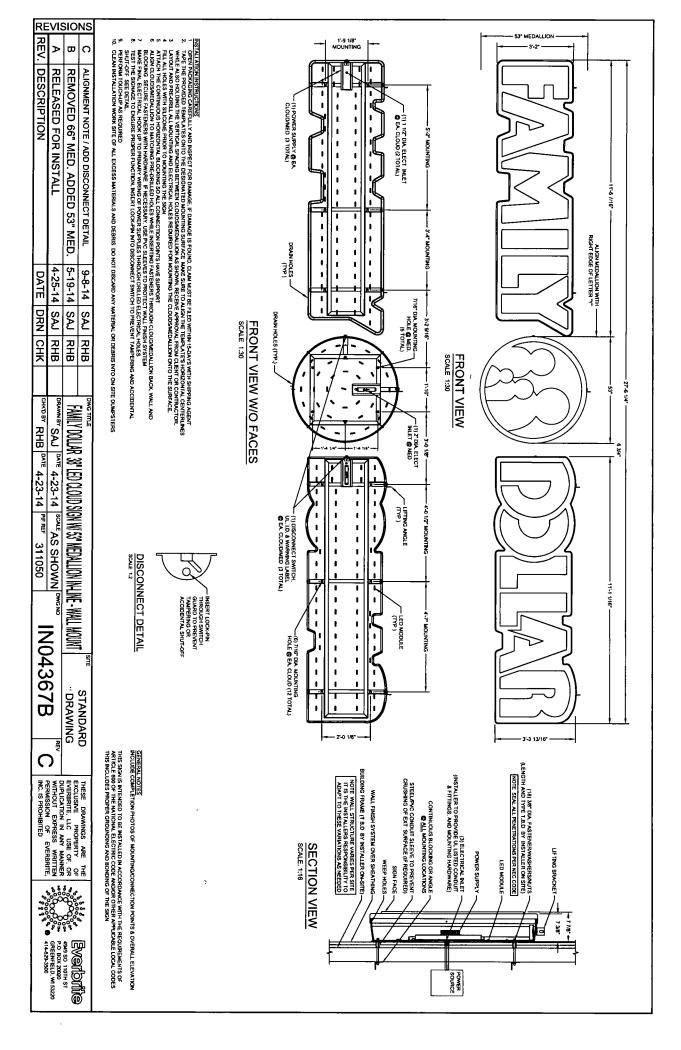

#### **COUNCIL ORDER**

| RE: Approval of sign over 100 square feet in area or over 24 feet above grade                                                                                                                                                                                                                                                                                                                                |
|--------------------------------------------------------------------------------------------------------------------------------------------------------------------------------------------------------------------------------------------------------------------------------------------------------------------------------------------------------------------------------------------------------------|
| ORDERED, that the City Council hereby approves the following sign application submitted by:                                                                                                                                                                                                                                                                                                                  |
| Applicant*: Family Dollar Stores / Dollar Tree Stores Ine.                                                                                                                                                                                                                                                                                                                                                   |
| (* The Applicant is the owner of the real property or the business tenant of the real property. Do not list the sign contractor, sign erector, sign company or advertising entity in the above space.)                                                                                                                                                                                                       |
| This Order approves the following sign in accordance with Municipal Code of Chicago Section 13-20-680:                                                                                                                                                                                                                                                                                                       |
| Address of Sign: 5525 West Division 31. Chicago, IL 60651                                                                                                                                                                                                                                                                                                                                                    |
| Zoning District: $3-1$                                                                                                                                                                                                                                                                                                                                                                                       |
| DOB Sign Permit Application #: Pending City Council Opproval                                                                                                                                                                                                                                                                                                                                                 |
| Sign Details: 1. On-premise V OR Off-premise                                                                                                                                                                                                                                                                                                                                                                 |
| 2. Static sign OR Dynamic-image display sign                                                                                                                                                                                                                                                                                                                                                                 |
| 3. Number of sign faces/                                                                                                                                                                                                                                                                                                                                                                                     |
| 4. Projecting over the public way N (Yes or No) If yes, Public Way Use #:                                                                                                                                                                                                                                                                                                                                    |
| 5. Dimensions: Length <u>27</u> feet <u>6</u> inches Height <u>4</u> feet <u>5</u> inches                                                                                                                                                                                                                                                                                                                    |
| Total square feet in area: $121$ feet $5$ inches                                                                                                                                                                                                                                                                                                                                                             |
| 6. Height above grade: 8 feet 5 inches                                                                                                                                                                                                                                                                                                                                                                       |
| 7. Elevation (side of building or lot where the sign will be erected): Front Elevation                                                                                                                                                                                                                                                                                                                       |
| 8. Name of Sign Contractor/Erector: Sesign Group Signage Corp.                                                                                                                                                                                                                                                                                                                                               |
| To be legal, such sign shall comply with all provisions of Title 17 of the Chicago Municipal Code ("Zoning Ordinance") and all other provisions of the Municipal Code governing the permitting, construction and maintenance and removal of signs and sign structures. Failure of the applicant and the applicant's successors to comply shall be grounds for invalidation or revocation of the sign permit. |
| Jana Mills 37                                                                                                                                                                                                                                                                                                                                                                                                |
| (A)derman Ward                                                                                                                                                                                                                                                                                                                                                                                               |

The proposed sign would be an Illuminated Wall Sign, with dimensions of 4'5" H x 27'6" L and an area of 121.5 Sq. Ft. I have provided a drawing of the proposed sign for your review.

Please call me at any time if you have any questions or requests at (847) 390-0350 Ext. 112.