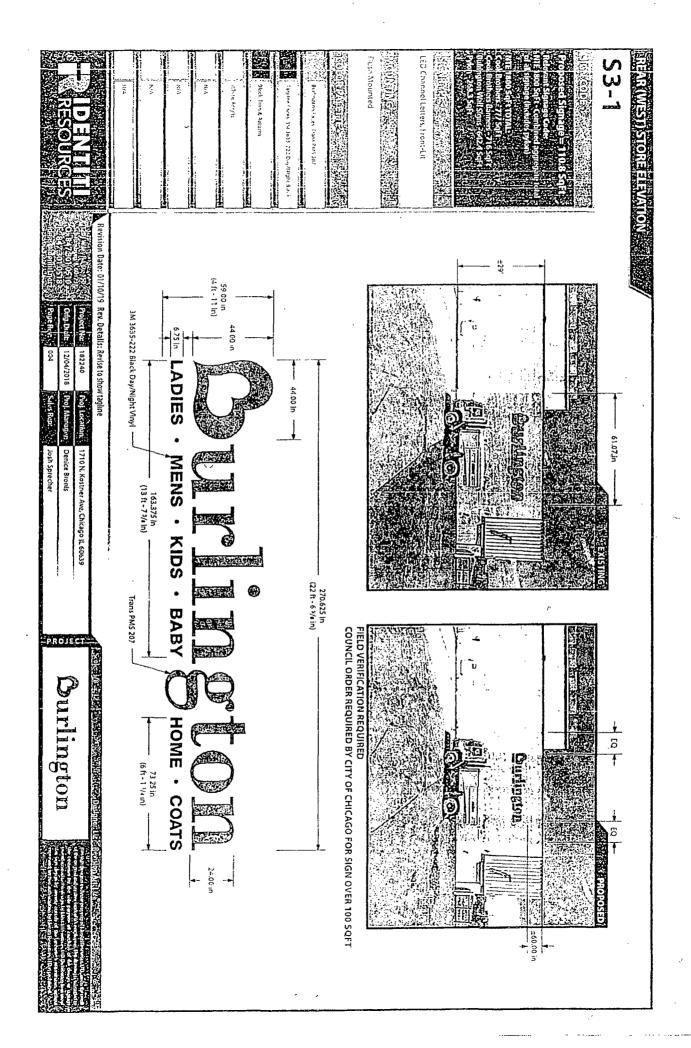

Issuance of permits for sign(s)/signboard(s) at 1710 N

Kostner Ave - west elevation

**Committee(s) Assignment:** 

Committee on Zoning, Landmarks and Building Standards

#### **COUNCIL ORDER**

| RE: Approval of sign over 100 square feet in area or over 24 feet above grade                                                                                                                                                                                                                                                                                                                                |
|--------------------------------------------------------------------------------------------------------------------------------------------------------------------------------------------------------------------------------------------------------------------------------------------------------------------------------------------------------------------------------------------------------------|
| ORDERED, that the City Council hereby approves the following sign application submitted by:                                                                                                                                                                                                                                                                                                                  |
| Applicant*: Burlington                                                                                                                                                                                                                                                                                                                                                                                       |
| (* The Applicant is the owner of the real property or the business tenant of the real property. Do not list the sign contractor, sign erector, sign company or advertising entity in the above space.)                                                                                                                                                                                                       |
| This Order approves the following sign in accordance with Municipal Code of Chicago Section 13-20-680:                                                                                                                                                                                                                                                                                                       |
| Address of Sign: 1710 N Kostner AvenueChicago, IL 606 39                                                                                                                                                                                                                                                                                                                                                     |
| Zoning District: B1                                                                                                                                                                                                                                                                                                                                                                                          |
| DOB Sign Permit Application #: 100804443                                                                                                                                                                                                                                                                                                                                                                     |
| Sign Details:  1. On-premise OR Off-premise                                                                                                                                                                                                                                                                                                                                                                  |
| 2. Static sign OR Dynamic-image display sign                                                                                                                                                                                                                                                                                                                                                                 |
| 3. Number of sign faces                                                                                                                                                                                                                                                                                                                                                                                      |
| 4. Projecting over the public way No (Yes or No) If yes, Public Way Use #:                                                                                                                                                                                                                                                                                                                                   |
| 5. Dimensions: Length 22 feet 6 inches Height 4 feet 11 inches                                                                                                                                                                                                                                                                                                                                               |
| Total square feet in area: 111 feet inches                                                                                                                                                                                                                                                                                                                                                                   |
| 6. Height above grade: 19 feet inches                                                                                                                                                                                                                                                                                                                                                                        |
| 7. Elevation (side of building or lot where the sign will be erected):                                                                                                                                                                                                                                                                                                                                       |
| 8. Name of Sign Contractor/Erector: Bright Light Sign Co.                                                                                                                                                                                                                                                                                                                                                    |
| To be legal, such sign shall comply with all provisions of Title 17 of the Chicago Municipal Code ("Zoning Ordinance") and all other provisions of the Municipal Code governing the permitting, construction and maintenance and removal of signs and sign structures. Failure of the applicant and the applicant's successors to comply shall be grounds for invalidation or revocation of the sign permit. |
| 36r                                                                                                                                                                                                                                                                                                                                                                                                          |
| Alderman Ward                                                                                                                                                                                                                                                                                                                                                                                                |