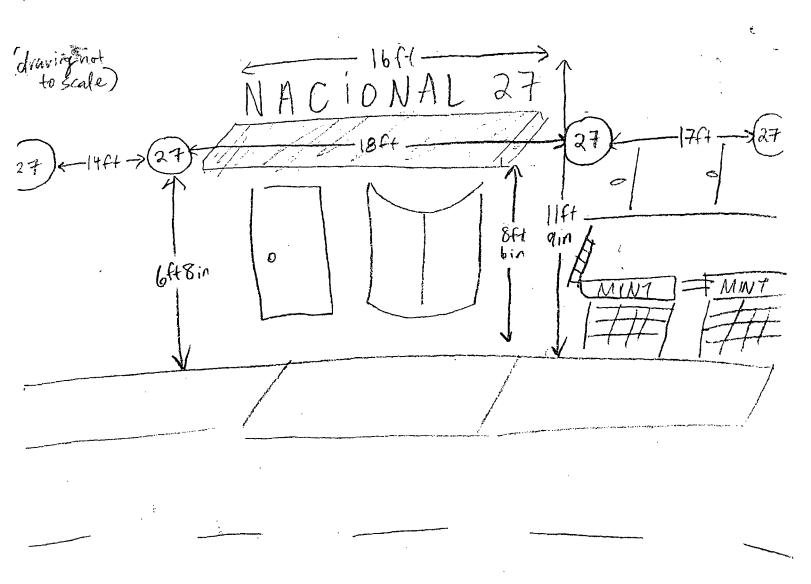

Said sign structure(s) measures as follows; along W Huron St: One (1) at sixteen (16) feet in length, one point six seven (1.67) feet in height and eleven point five (11.5) feet above grade level.

The location of said privilege shall be as shown on prints kept on file with the Department of Business Affairs and Consumer Protection and the Office of the City Clerk.