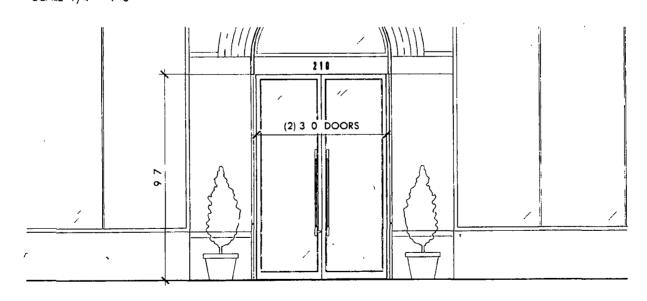

SECTION 1. Permission and authority are hereby given and granted to RDI & SDI, LLC, upon the terms and subject to the conditions of this ordinance to construct, install, maintain and use two (2) Door Swing(s) on the public right-of-way adjacent to its premises known as 210 W. Illinois St...

Said Door Swing(s) at W. Illinois Street measure(s):

Two (2) at three (3) feet in length, and two point zero eight (2.08) feet in width for a total of twelve point four eight (12.48) square feet.

The location of said privilege shall be as shown on prints kept on file with the Department of Business Affairs and Consumer Protection and the Office of the City Clerk.

## **ELEVATIONS**

SCALE 1/4 = 1' 0

**120 WEST ILLINOIS STREET** 

**ASK 8 2** 

BUREAUIAD

NOVEMBER 12 2018