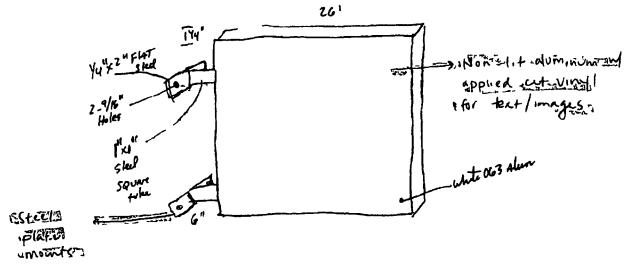

ORDINANCE
THE RUIN DAILY
Acct. No. 404564 - 1
Permit No. 1130342

Be It Ordained by the City Council of the City of Chicago:

SECTION 1. Permission and authority are hereby given and granted to THE RUIN DAILY, upon the terms and subject to the conditions of this ordinance to maintain and use one (1) sign(s) projecting over the public right-of-way attached to its premises known as 328 S. Jefferson St..

Said sign structure(s) measures as follows; along S Jefferson St:

One (1) at two (2) feet in length, two (2) feet in height and fourteen (14) feet above grade level.

The location of said privilege shall be as shown on prints kept on file with the Department of Business Affairs and Consumer Protection and the Office of the City Clerk.

Said privilege shall be constructed in accordance with plans and specifications approved by the Department of Transportation (Division of Project Development) and Zoning Department - Signs.

This grant of privilege in the public way shall be subject to the provisions of Section 10-28-015 and all other required provisions of the Municipal Code of Chicago.