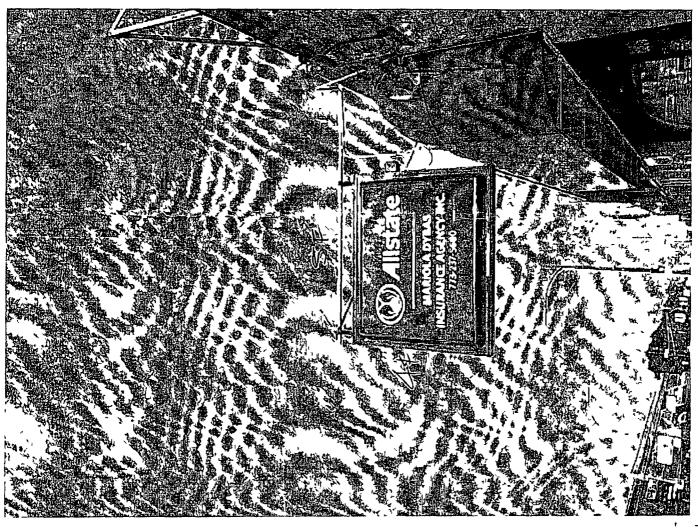

Direct: Inho # 30

ORDINANCE Allstate Insurance Acct. No. 380038 - 1 Permit No. 1135382

Be It Ordained by the City Council of the City of Chicago:

SECTION 1. Permission and authority are hereby given and granted to Allstate Insurance, upon the terms and subject to the conditions of this ordinance to maintain and use one (1) sign(s) projecting over the public right-of-way attached to its premises known as 6029 W. Belmont Ave..

Said sign structure(s) measures as follows; along Belmont: One (1) at five (5) feet in length, four (4) feet in height and eleven (11) feet above grade level.

The location of said privilege shall be as shown on prints kept on file with the Department of Business Affairs and Consumer Protection and the Office of the City Clerk.