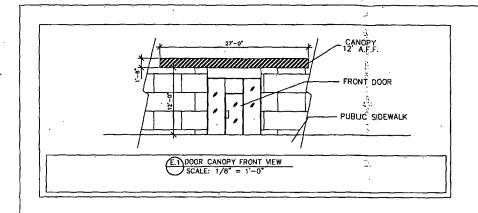

ORDINANCE
THE MOODY BIBLE INSTITUTE OF CHICAGO
Acct. No. 7691 - 12
Permit No. 1101922

Be It Ordained by the City Council of the City of Chicago:

SECTION 1. Permission and authority are hereby given and granted to THE MOODY BIBLE INSTITUTE OF CHICAGO, upon the terms and subject to the conditions of this ordinance to maintain and use, as now constructed, one (1) Canopy(s) projecting over the public right-of-way adjacent to its premises known as 815 N. La Salle Dr..

Said Canopy(s) at N. LaSalle measure(s):

One (1) at twenty-seven (27) feet in length, and seventeen (17) feet in width for a total of four hundred fifty-nine (459) square feet.

The location of said privilege shall be as shown on prints kept on file with the Department of Business Affairs and Consumer Protection and the Office of the City Clerk.

Alderman

Authority herein given and granted for a period of five (5) years from and after 06/27/2012.

Brendan Reilly 42nd Ward

815 N. LA SALLE CANOPY ELEVATIONS

SCALE: 1/8" = 1'-0" (03-22-00)