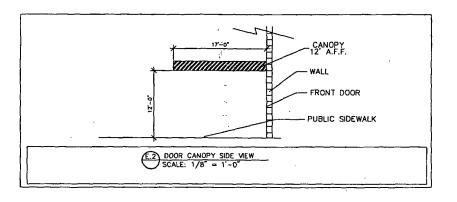

ORDINANCE
THE MOODY BIBLE INSTITUTE OF CHICAGO
Acct. No. 7691 - 12
Permit No. 1101922

Be It Ordained by the City Council of the City of Chicago:

SECTION 1. Permission and authority are hereby given and granted to THE MOODY BIBLE INSTITUTE OF CHICAGO, upon the terms and subject to the conditions of this ordinance to maintain and use, as now constructed, one (1) Canopy(s) projecting over the public right-of-way adjacent to its premises known as 815 N. La Salle Dr..

Said Canopy(s) at N. LaSalle measure(s):

One (1) at twenty-seven (27) feet in length, and seventeen (17) feet in width for a total of four hundred fifty-nine (459) square feet.

The location of said privilege shall be as shown on prints kept on file with the Department of Business Affairs and Consumer Protection and the Office of the City Clerk.

Alderman

Authority herein given and granted for a period of five (5) years from and after 06/27/2012.

Brendan Reilly 42nd Ward

815 N. LA SALLE CANOPY ELEVATIONS

SCALE: 1/8" = 1'-0" (03-22-00)