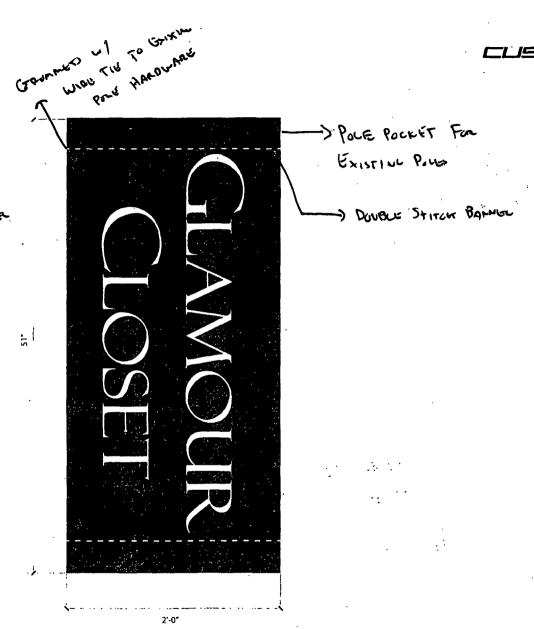

Said Banner(s) at N. Wells measure(s):

Two (2) at two (2) feet in length, and four point two five (4.25) feet in width for a total of seventeen (17) square feet.

The location of said privilege shall be as shown on prints kept on file with the Department of Business Affairs and Consumer Protection and the Office of the City Clerk.

Authority herein given and granted for a period of five (5) years from and after Date of Passage.

Alderman 💄

Brendan Reilly 42nd Ward

Banner Signage Elevation

CUSTEM-SIGN

| Meu  1/4" Snew  Plane | MAJON EXISTING POLES.  MAJON BY EXPANSED  HARDMAN  TUBY |
|-----------------------|---------------------------------------------------------|
| <u>-</u><br>          | B Exterior VAN                                          |