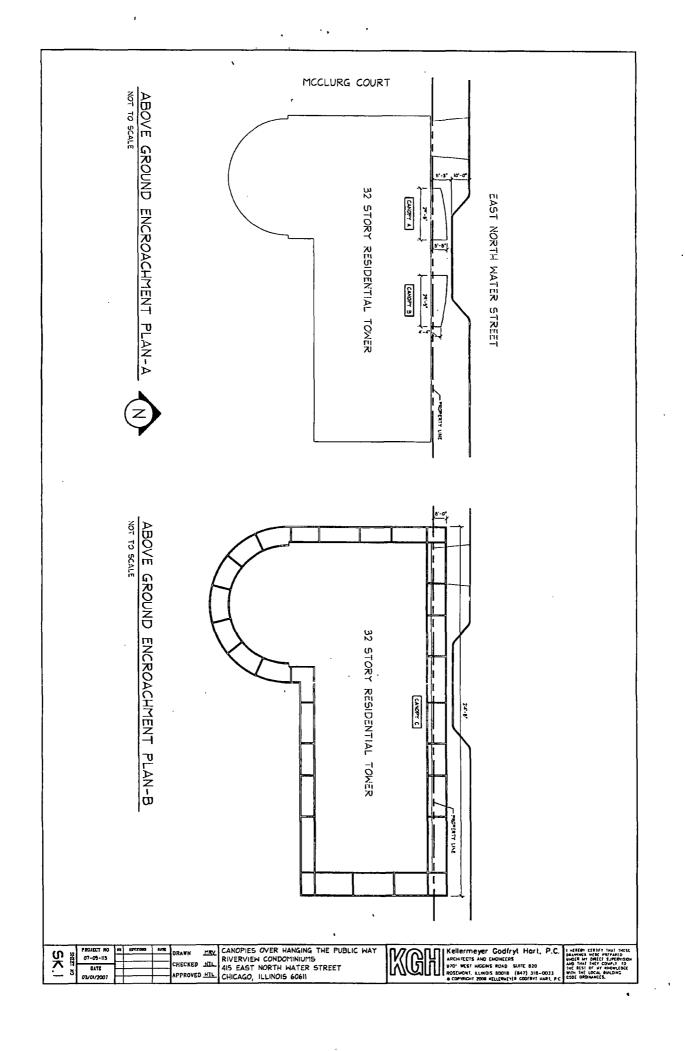

Be It Ordained by the City Council of the City of Chicago:

SECTION 1. Permission and authority are hereby given and granted to RIVER VIEW CONDO ASSOCIATION, upon the terms and subject to the conditions of this ordinance to maintain and use, as now constructed, one (1) Canopy(s) projecting over the public right-of-way adjacent to its premises known as 415 E. North Water St..

Said Canopy(s) at E. North Water measure(s):

One (1) at eight (8) feet in length, and six (6) feet in width for a total of forty-eight (48) square feet.

The location of said privilege shall be as shown on prints kept on file with the Department of Business Affairs and Consumer Protection and the Office of the City Clerk.

Said privilege shall be constructed in accordance with plans and specifications approved by the Zoning Department - Signs.

This grant of privilege in the public way shall be subject to the provisions of Section 10-28-015 and all other required provisions of the Municipal Code of Chicago.