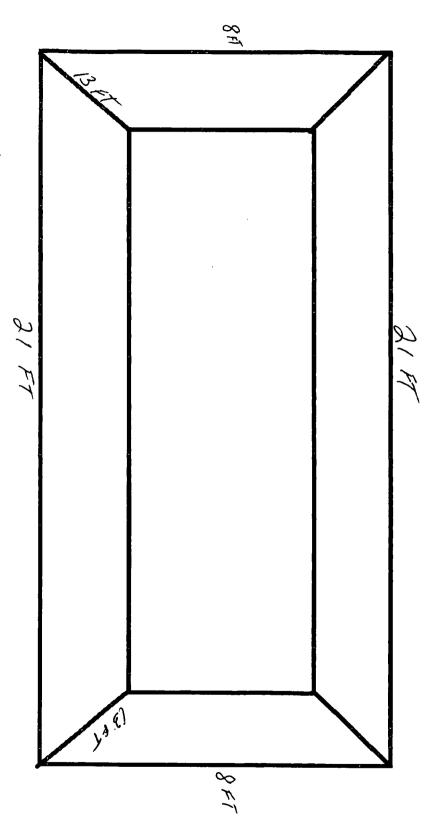

Said Vault(s) at N. Clark Street measure(s):

One (1) at twenty-one (21) feet in length, and thirteen (13) feet in width for a total of two hundred seventy-three (273) square feet. Existing vault area is used for utilities and storage.

The location of said privilege shall be as shown on prints kept on file with the Department of Business Affairs and Consumer Protection and the Office of the City Clerk.

Said privilege shall be constructed in accordance with plans and specifications approved by the Department of Transportation (Office of Underground Coordination).